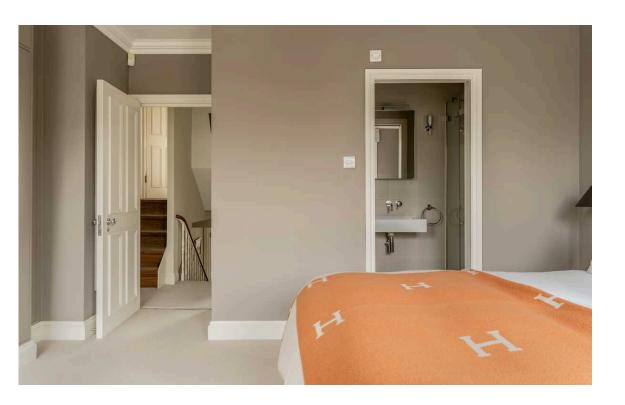

### Indoor Spaces

The first floor of the flat centres on a well-proportioned reception room. As well as separate dining and seating areas, this room flows through to an open-plan kitchen with fitted units. Front and rear sash windows create a double aspect and fill this space with light, while wooden floors add to the sense of style. This floor also features a home office and a guest WC on the half-landing.

### The Bedrooms

The second floor offers two bedrooms. The principal bedroom benefits from an ensuite bathroom and inbuilt wardrobe space, while the second bedroom has a bathroom on the half-landing.