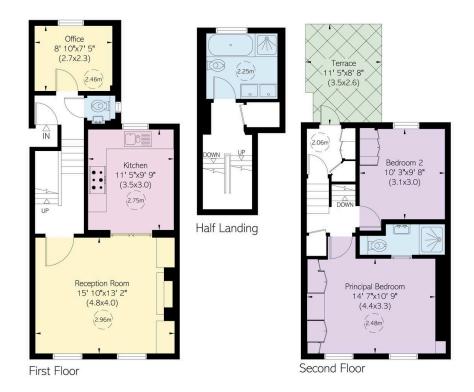

### Indoor Spaces

The first floor of the flat centres on a well-proportioned reception room. As well as separate dining and seating areas, this room flows through to an open-plan kitchen with fitted units. Front and rear sash windows create a double aspect and fill this space with light, while wooden floors add to the sense of style. This floor also features a home office and a guest WC on the half-landing.

### The Bedrooms

The second floor offers two bedrooms. The principal bedroom benefits from an ensuite bathroom and inbuilt wardrobe space, while the second bedroom has a bathroom on the half-landing.

## Outdoor Spaces

The property includes a south-east facing roof terrace with enough space for outdoor eating.

### Approximate Internal Area 1,039 sq ft/ 96 sq m

#### Outside Area

93 sq ft/ 9 sq m

This plan is for layout guidance only. Not drawn to scale unless stated. Windows and door openings are approximate. Whilst every care is taken in the preparation of this plan, please oheck all dimensions, shapes, and compass bearings before making any decisions reliant upon them.