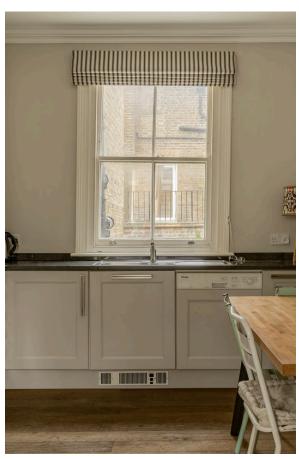

### Indoor Spaces

The first floor of the flat centres on a well-proportioned reception room. As well as separate dining and seating areas, this room flows through to an open-plan kitchen with fitted units. Front and rear sash windows create a double aspect and fill this space with light, while wooden floors add to the sense of style. This floor also features a home office and a guest WC on the half-landing.