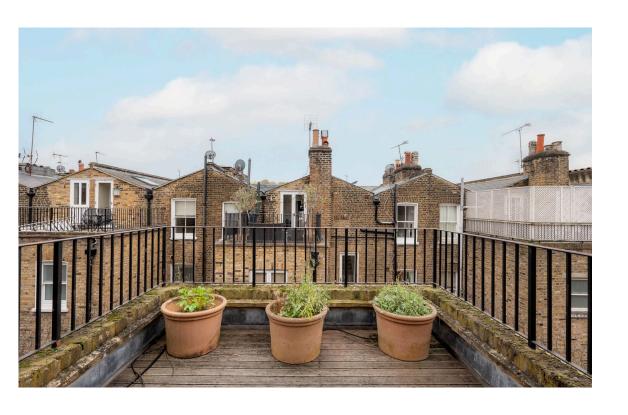

## Outdoor Spaces

The property includes a south-east facing roof terrace with enough space for outdoor eating.