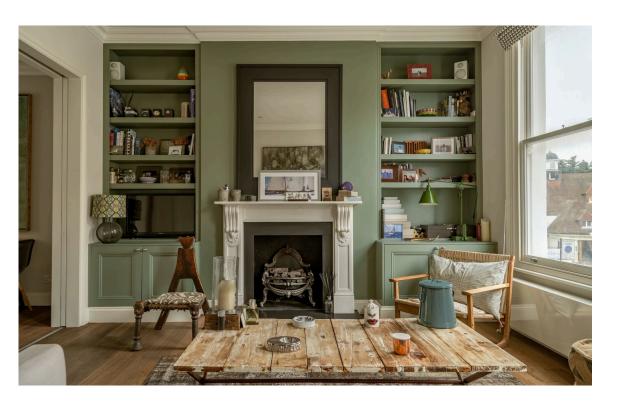

### Indoor Spaces

The first floor of the flat centres on a well-proportioned reception room. As well as separate dining and seating areas, this room flows through to an open-plan kitchen with fitted units. Front and rear sash windows create a double aspect and fill this space with light, while wooden floors add to the sense of style. This floor also features a home office and a guest WC on the half-landing.