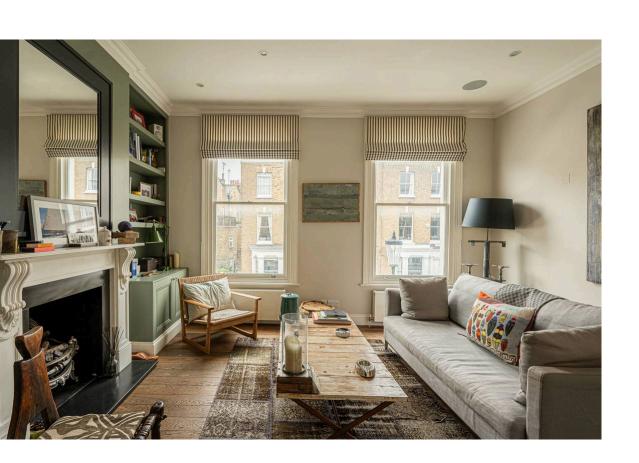

### Indoor Spaces

The first floor of the flat centres on a well-proportioned reception room. As well as separate dining and seating areas, this room flows through to an open-plan kitchen with fitted units. Front and rear sash windows create a double aspect and fill this space with light, while wooden floors add to the sense of style. This floor also features a home office and a guest WC on the half-landing.