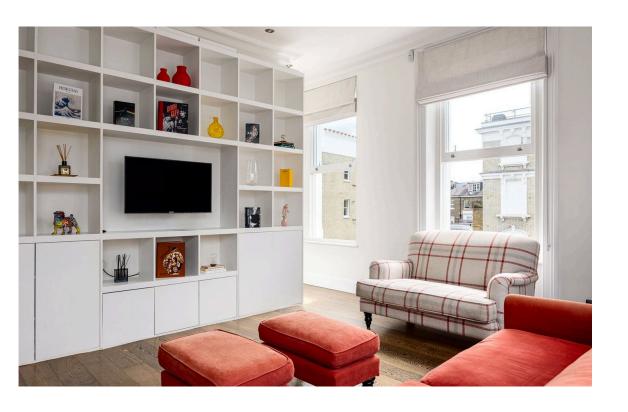

## Indoor Spaces

Thanks to the property's end of terrace position, side windows provide a double aspect and fill the corridor and reception room with light. The stylish contemporary interiors add to the sense of brightness and space and a fitted kitchen and guest WC complete the property.