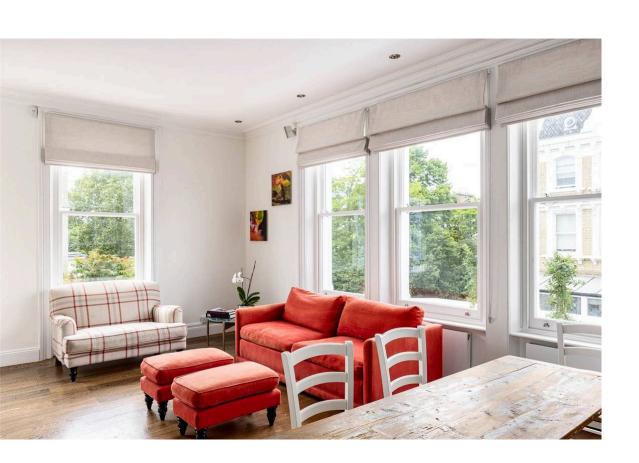

### The Property

Beautifully designed flat with high ceilings and bright rooms on a sought-after square in the Boltons Conservation Area

Entering the flat on the second floor, the front hall leads down to an impressive reception room. This includes enough space for separate dining and seating areas, as well as high ceilings, wooden floors and a wide bank of sash windows.

## Indoor Spaces

Thanks to the property's end of terrace position, side windows provide a double aspect and fill the corridor and reception room with light. The stylish contemporary interiors add to the sense of brightness and space and a fitted kitchen and guest WC complete the property.