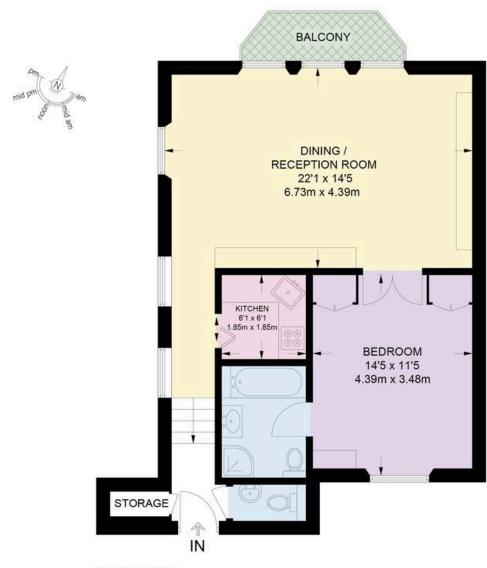

#### **Approx Gross Internal Area**

670 sq ft / 62.3 sq m

#### RUSSELL SIMPSON

This plan is for layout guidance only. Not drawn to scale unless stated. Windows and door opening are approximate. Whilst every care is taken in the preparation of this plan. Please check all dimensions, shapes, and compass bearings before making any decisions reliant upon them.

SECOND FLOOR