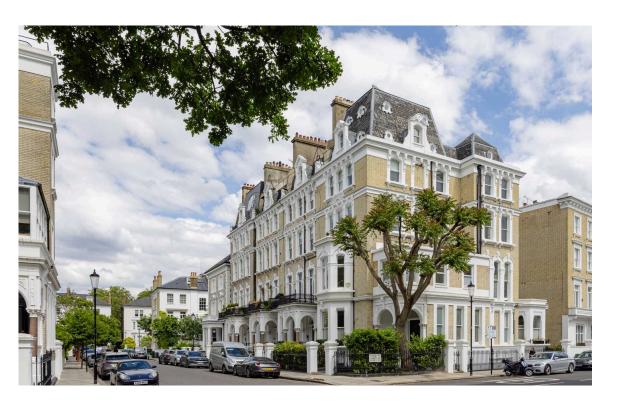

### The Neighbourhood

Redcliffe Square was built in the 1860s and lined with grand townhouses. Their mansard roofs and dormer windows evoke the beautiful architecture of Second Empire Paris. It centres on a public garden square and the Victorian church of St Luke's. The square is within easy reach of West Brompton and Earl's Court underground stations, while the restaurants and shops of the Fulham Road are also in walking distance. In addition, Brompton Cemetery is nearby, with its magnificent tombs and avenues of trees.

#### Redcliffe Square, SW10