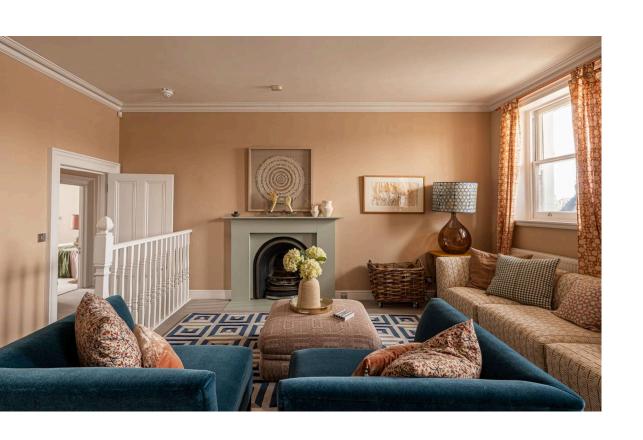

## Indoor Spaces

Entering the flat on the fourth floor, the front door opens onto a central hallway. On one side is a generous reception room with a suite of sash windows and rooftop views. Next door is an open-plan kitchen with a breakfast bar and dining area.