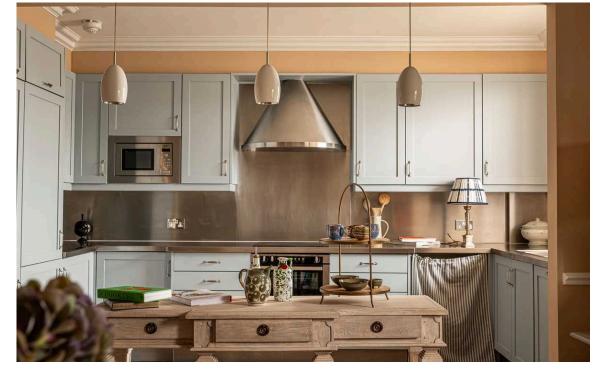

## Indoor Spaces

Entering the flat on the fourth floor, the front door opens onto a central hallway. On one side is a generous reception room with a suite of sash windows and rooftop views. Next door is an open-plan kitchen with a breakfast bar and dining area.