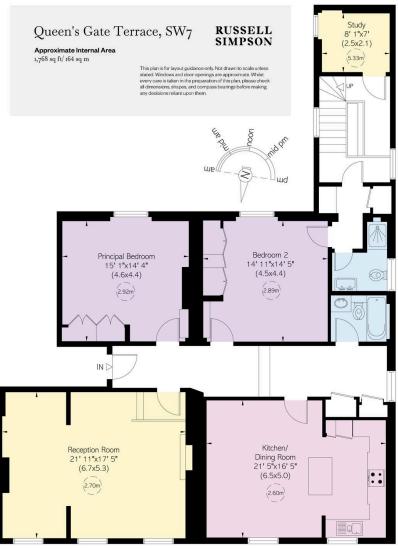

### Sold

| BEDROOMS 2          | INTERNAL $1,768$ sq ft | OUTDOOR<br>——  | RBKC                               |
|---------------------|------------------------|----------------|------------------------------------|
| BATHROOMS 2         | 164 sam                | EPC<br>C       | GOUNCIL TAX                        |
| TENURE<br>Leasehold | LEASE LENGTH 973 YEARS | GROUND RENT —— | service charge $\pounds 9,182$ p/y |

## Indoor Spaces

Entering the flat on the fourth floor, the front door opens onto a central hallway. On one side is a generous reception room with a suite of sash windows and rooftop views. Next door is an open-plan kitchen with a breakfast bar and dining area.

#### The Bedrooms

The other side of the flat features a pair of well-proportioned bedrooms with inbuilt storage space, south-facing windows and a pair of bathrooms. One of these bedroom and bathrooms forms a private suite, with a staircase beyond leading to the study.