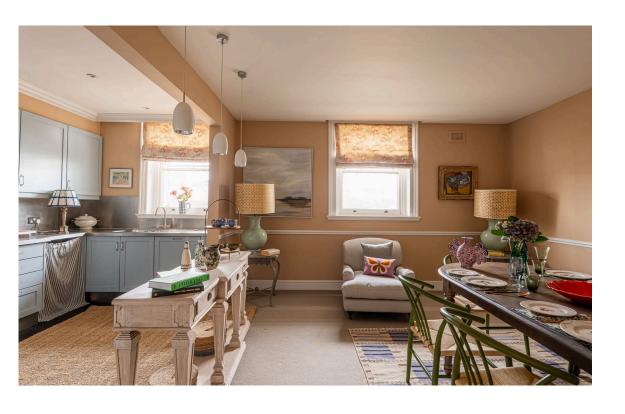

## Indoor Spaces

Entering the flat on the fourth floor, the front door opens onto a central hallway. On one side is a generous reception room with a suite of sash windows and rooftop views. Next door is an open-plan kitchen with a breakfast bar and dining area.