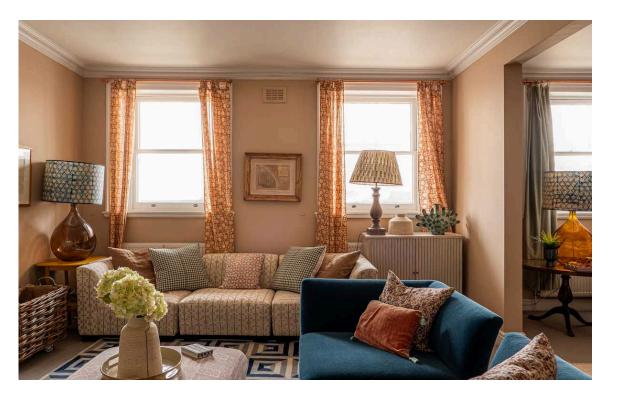

## Indoor Spaces

Entering the flat on the fourth floor, the front door opens onto a central hallway. On one side is a generous reception room with a suite of sash windows and rooftop views. Next door is an open-plan kitchen with a breakfast bar and dining area.