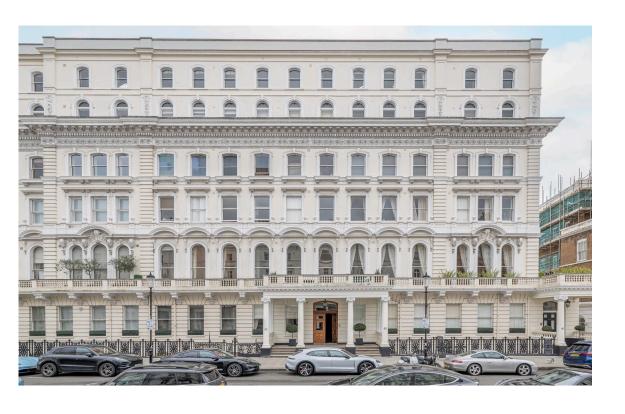

### The Neighbourhood

The building benefits from an impressive entrance hall with porter and lift.

Queen's Gate Terrace is a street of impressive Italianate architecture. Its terraces of white stucco townhouses were built in the mid-Victorian era and now contain several embassies. From here, Gloucester Road underground station is a short walk away. In addition, the open spaces of Kensington Gardens and Hyde Park are within easy reach, while the world-class cultural institutions of South Kensington are also nearby.