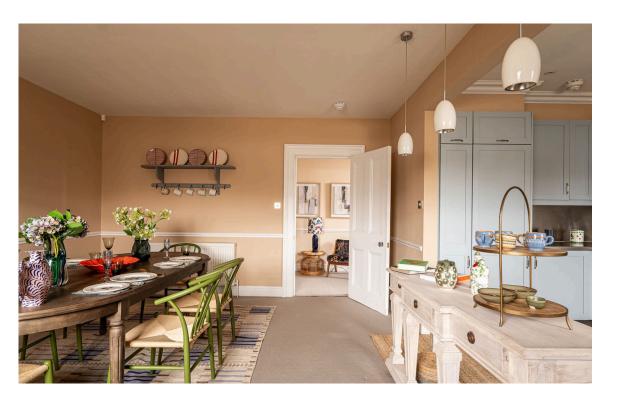

## Indoor Spaces

Entering the flat on the fourth floor, the front door opens onto a central hallway. On one side is a generous reception room with a suite of sash windows and rooftop views. Next door is an open-plan kitchen with a breakfast bar and dining area.