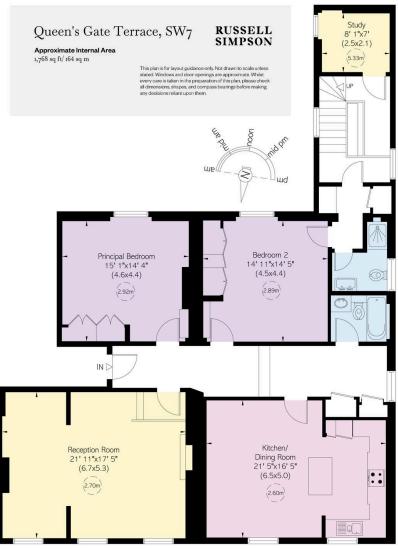

# RUSSELL SIMPSON

Two-bedroom lateral flat in an impressive mansion close to Hyde Park

QUEEN'S GATE TERRACE SOUTH KENSINGTON SW7

| BEDROOMS 2          | INTERNAL $1,768$ so ft   | OUTDOOR<br>——  | RBKC                               |
|---------------------|--------------------------|----------------|------------------------------------|
| BATHROOMS 2         | 164 sam                  | EPC<br>C       | GOUNCIL TAX                        |
| TENURE<br>Leasehold | lease length $973$ years | GROUND RENT —— | service charge $\pounds 9,182$ p/y |

### Indoor Spaces

Entering the flat on the fourth floor, the front door opens onto a central hallway. On one side is a generous reception room with a suite of sash windows and rooftop views. Next door is an open-plan kitchen with a breakfast bar and dining area.

#### The Bedrooms

The other side of the flat features a pair of well-proportioned bedrooms with inbuilt storage space, south-facing windows and a pair of bathrooms. One of these bedroom and bathrooms forms a private suite, with a staircase beyond leading to the study.

Fourth Floor