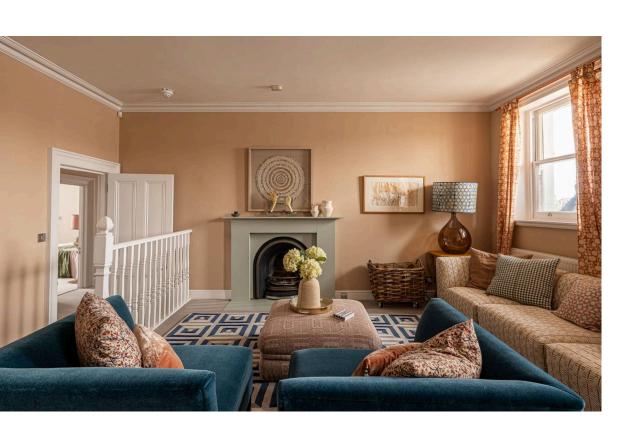

### Indoor Spaces

Entering the flat on the fourth floor, the front door opens onto a central hallway. On one side is a generous reception room with a suite of sash windows and rooftop views. Next door is an open-plan kitchen with a breakfast bar and dining area.