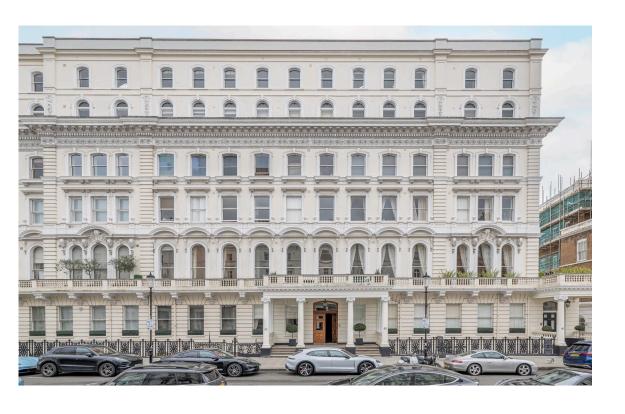

### The Property

Stylish South Kensington flat in a grand, Grade II listed stucco terrace, with a porter and lift

Russell Simpson Queen's Gate Terrace

#### The Neighbourhood

The building benefits from an impressive entrance hall with porter and lift.

Queen's Gate Terrace is a street of impressive Italianate architecture. Its terraces of white stucco townhouses were built in the mid-Victorian era and now contain several embassies. From here, Gloucester Road underground station is a short walk away. In addition, the open spaces of Kensington Gardens and Hyde Park are within easy reach, while the world-class cultural institutions of South Kensington are also nearby.