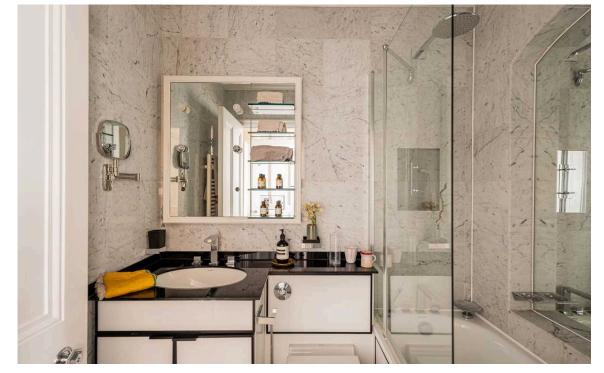

#### The Bedrooms

The other side of the flat features a pair of well-proportioned bedrooms with inbuilt storage space, south-facing windows and a pair of bathrooms. One of these bedroom and bathrooms forms a private suite, with a staircase beyond leading to the study.