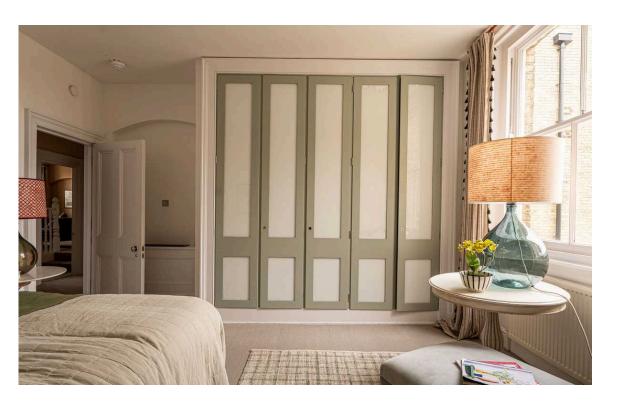

#### The Bedrooms

The other side of the flat features a pair of well-proportioned bedrooms with inbuilt storage space, south-facing windows and a pair of bathrooms. One of these bedroom and bathrooms forms a private suite, with a staircase beyond leading to the study.