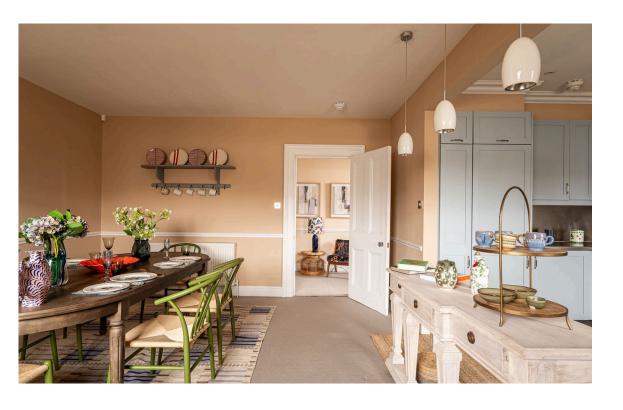

### Indoor Spaces

Entering the flat on the fourth floor, the front door opens onto a central hallway. On one side is a generous reception room with a suite of sash windows and rooftop views. Next door is an open-plan kitchen with a breakfast bar and dining area.