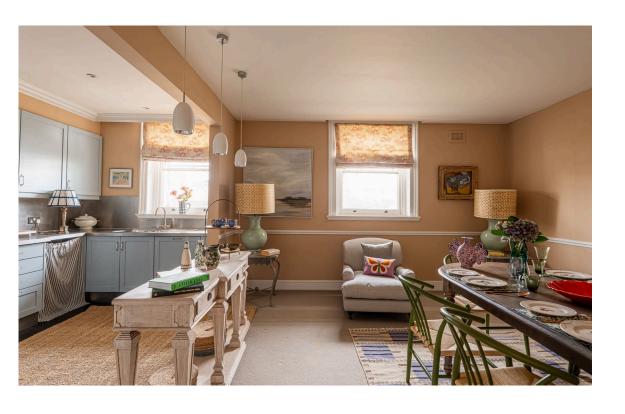

### Indoor Spaces

Entering the flat on the fourth floor, the front door opens onto a central hallway. On one side is a generous reception room with a suite of sash windows and rooftop views. Next door is an open-plan kitchen with a breakfast bar and dining area.