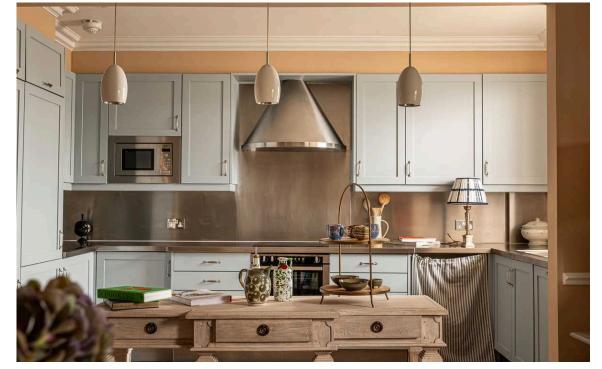

### Indoor Spaces

Entering the flat on the fourth floor, the front door opens onto a central hallway. On one side is a generous reception room with a suite of sash windows and rooftop views. Next door is an open-plan kitchen with a breakfast bar and dining area.