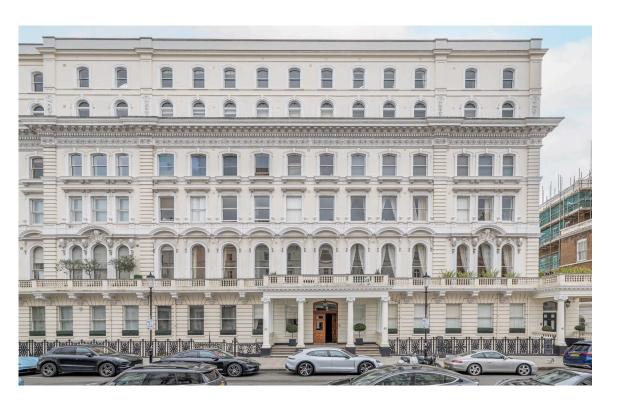

## The Property

Stylish South Kensington flat in a grand, Grade II listed stucco terrace, with a porter and lift

Russell Simpson Queen's Gate Terrace

### The Neighbourhood

The building benefits from an impressive entrance hall with porter and lift.

Queen's Gate Terrace is a street of impressive Italianate architecture. Its terraces of white stucco townhouses were built in the mid-Victorian era and now contain several embassies. From here, Gloucester Road underground station is a short walk away. In addition, the open spaces of Kensington Gardens and Hyde Park are within easy reach, while the world-class cultural institutions of South Kensington are also nearby.