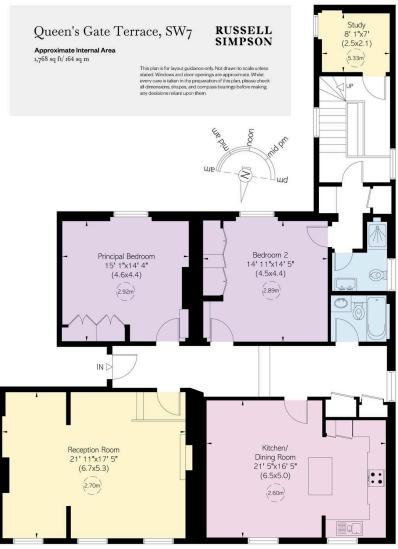

### Indoor Spaces

Entering the flat on the fourth floor, the front door opens onto a central hallway. On one side is a generous reception room with a suite of sash windows and rooftop views. Next door is an open-plan kitchen with a breakfast bar and dining area.

#### The Bedrooms

The other side of the flat features a pair of well-proportioned bedrooms with inbuilt storage space, south-facing windows and a pair of bathrooms. One of these bedroom and bathrooms forms a private suite, with a staircase beyond leading to the study.

Fourth Floor