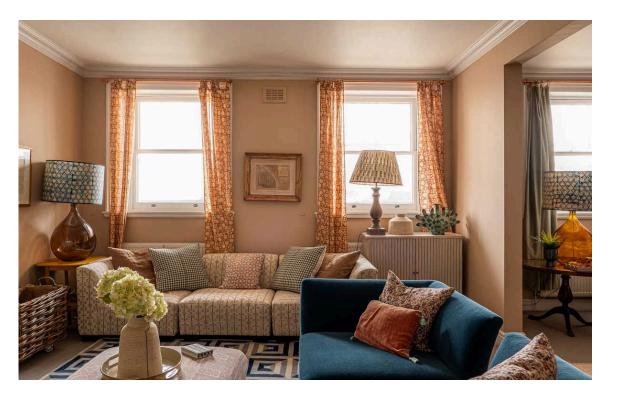

### Indoor Spaces

Entering the flat on the fourth floor, the front door opens onto a central hallway. On one side is a generous reception room with a suite of sash windows and rooftop views. Next door is an open-plan kitchen with a breakfast bar and dining area.