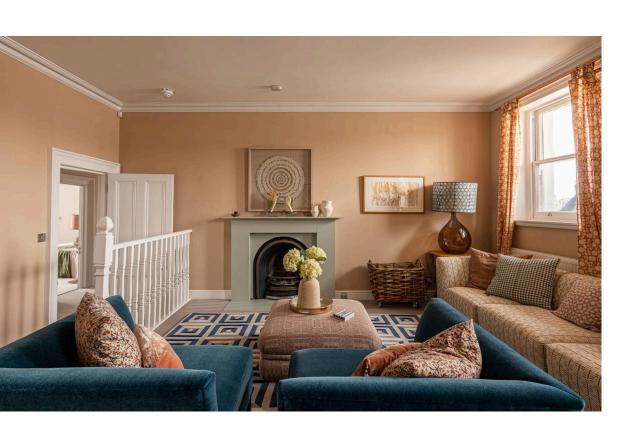

### Indoor Spaces

Entering the flat on the fourth floor, the front door opens onto a central hallway. On one side is a generous reception room with a suite of sash windows and rooftop views. Next door is an open-plan kitchen with a breakfast bar and dining area.

#### The Bedrooms

The other side of the flat features a pair of well-proportioned bedrooms with inbuilt storage space, south-facing windows and a pair of bathrooms. One of these bedroom and bathrooms forms a private suite, with a staircase beyond leading to the study.