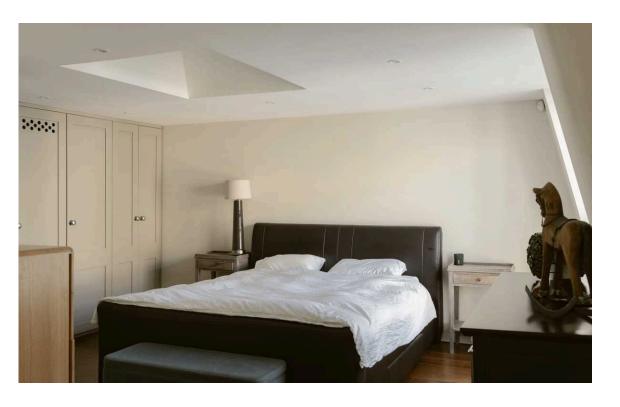

### Indoor Spaces

The second floor features a principal bedroom with an ensuite bathroom and inbuilt storage space. It also features a second double bedroom with a bathroom next door. Overhead skylights bring added illumination into this space, while the contemporary design makes for bright and calm interiors.

| mg 1 | Principal Bedroom |  |
|------|-------------------|--|
| mg 2 | Principal Ensuite |  |