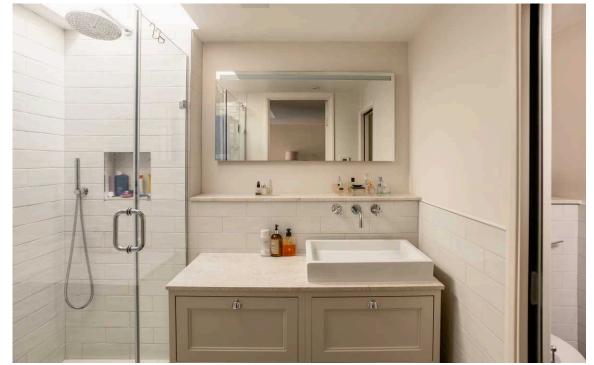

### Indoor Spaces

The second floor features a principal bedroom with an ensuite bathroom and inbuilt storage space. It also features a second double bedroom with a bathroom next door. Overhead skylights bring added illumination into this space, while the contemporary design makes for bright and calm interiors.

| mg 1 | Principal Bedroom |  |
|------|-------------------|--|
| mg 2 | Principal Ensuite |  |