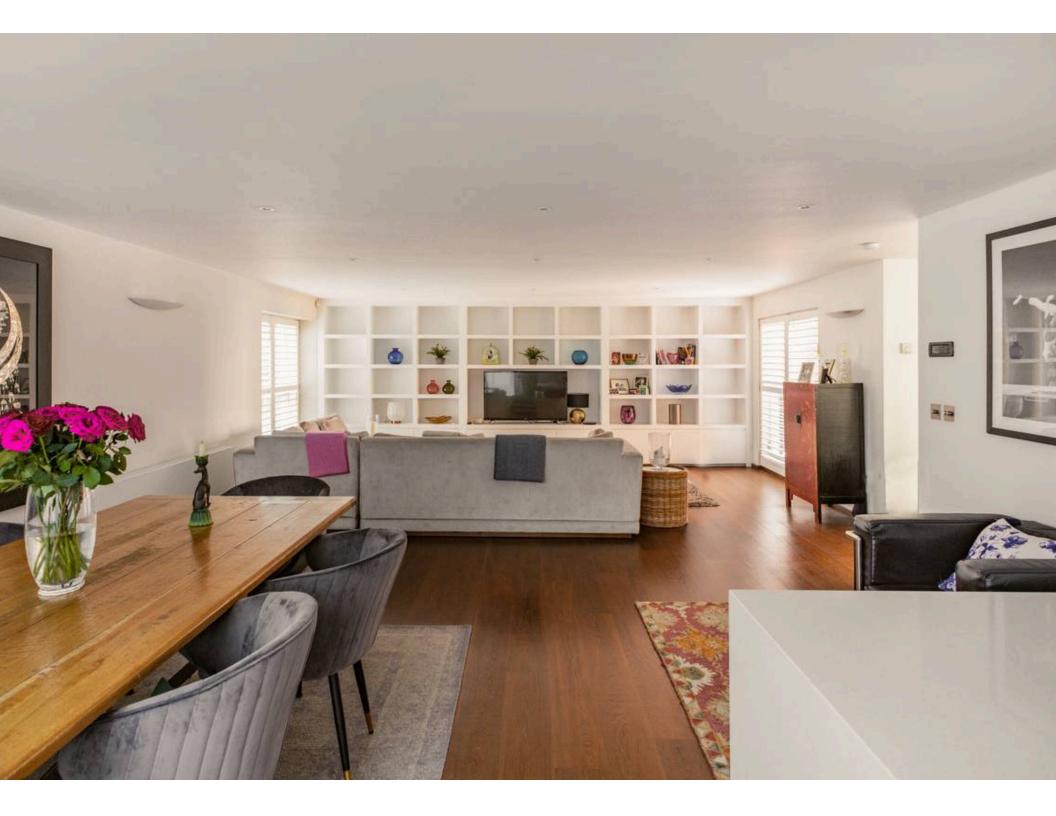

#### The Property

Bright and spacious duplex flat with contemporary interiors

Hidden in this quiet mews, a staircase leads up to the flat via a shared entrance. The first floor is entirely occupied by a generous reception room, with enough space for separate dining and seating areas. It also offers a fitted open-plan kitchen, with wooden floors and floor-to-ceiling windows adding to the sense of light and space throughout.