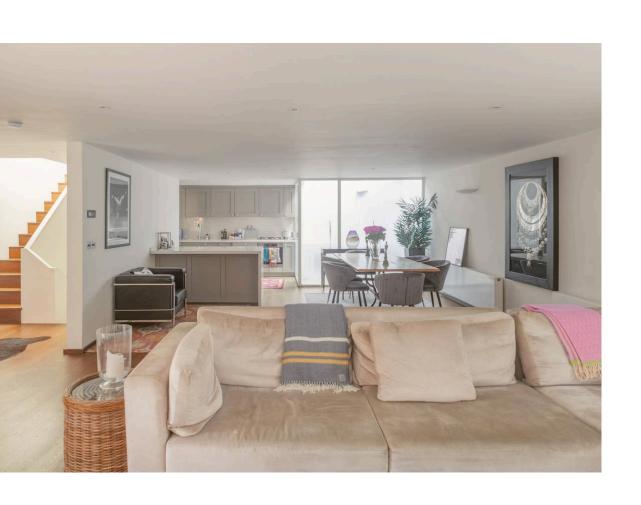

#### The Property

Bright and spacious duplex flat with contemporary interiors

Hidden in this quiet mews, a staircase leads up to the flat via a shared entrance. The first floor is entirely occupied by a generous reception room, with enough space for separate dining and seating areas. It also offers a fitted open-plan kitchen, with wooden floors and floor-to-ceiling windows adding to the sense of light and space throughout.