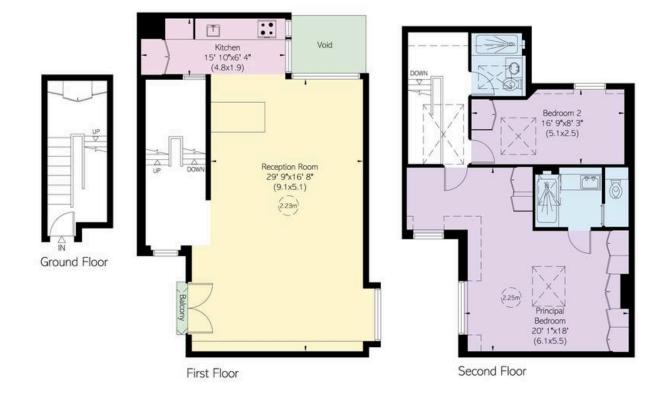

#### The Property

Bright and spacious duplex flat with contemporary interiors

Hidden in this quiet mews, a staircase leads up to the flat via a shared entrance. The first floor is entirely occupied by a generous reception room, with enough space for separate dining and seating areas. It also offers a fitted open-plan kitchen, with wooden floors and floor-to-ceiling windows adding to the sense of light and space throughout.

### Indoor Spaces

The second floor features a principal bedroom with an ensuite bathroom and inbuilt storage space. It also features a second double bedroom with a bathroom next door. Overhead skylights bring added illumination into this space, while the contemporary design makes for bright and calm interiors.

### Queen's Gate Place Mews, SW7 RUSSELL SIMPSON

Approximate Internal Area 1,552 sq ft/ 144 sq m

Including limited use area 39 sq ft/ 4 sq m

This plan is for layout guidance only. Not drawn to scale unless stated: Windows and door openings are approximate. Whilet every care is taken in the preparation of this plan, please check all dimensions, shapes, and compass bearings before making any decisions reliant upon them.