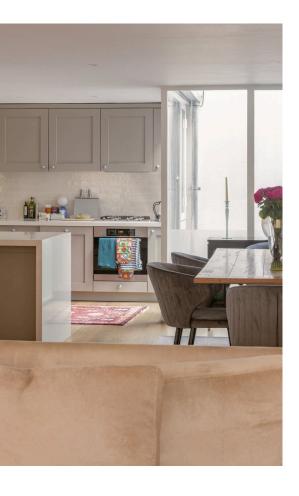

#### The Property

Bright and spacious duplex flat with contemporary interiors

Hidden in this quiet mews, a staircase leads up to the flat via a shared entrance. The first floor is entirely occupied by a generous reception room, with enough space for separate dining and seating areas. It also offers a fitted open-plan kitchen, with wooden floors and floor-to-ceiling windows adding to the sense of light and space throughout.