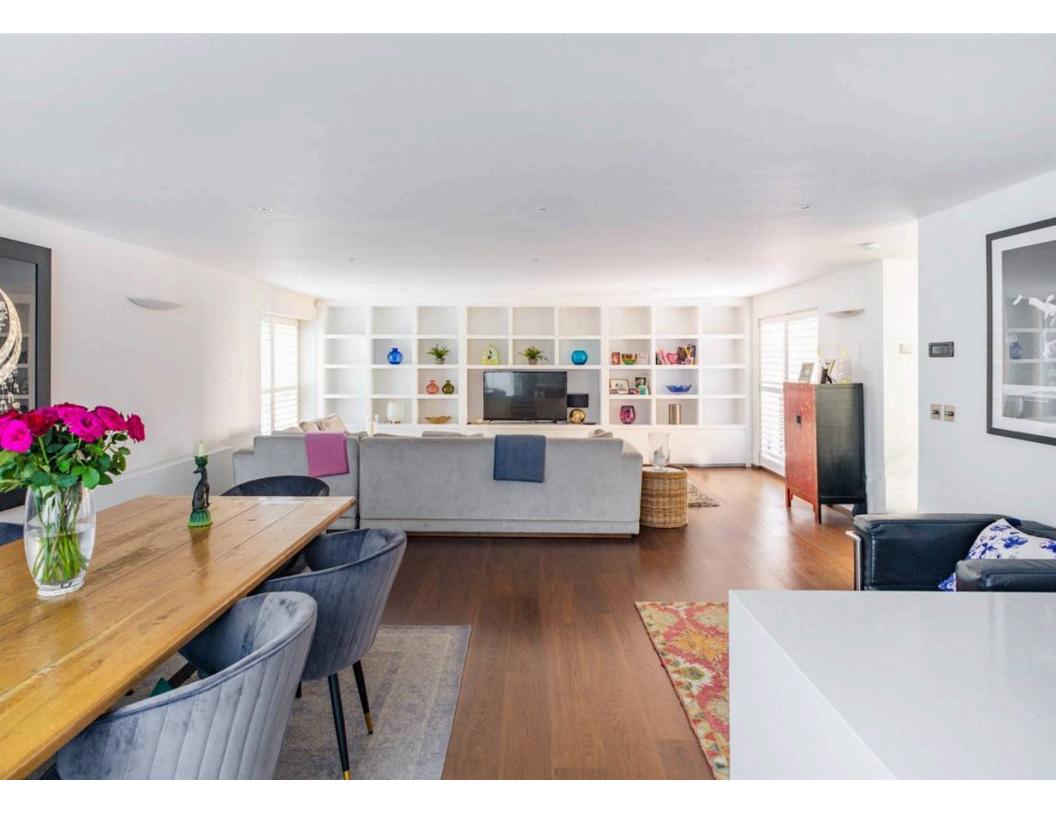

## The Property

Bright and spacious duplex flat with contemporary interiors

Hidden in this quiet mews, a staircase leads up to the flat via a shared entrance. The first floor is entirely occupied by a generous reception room, with enough space for separate dining and seating areas. It also offers a fitted open-plan kitchen, with wooden floors and floor-to-ceiling windows adding to the sense of light and space throughout.

## Indoor Spaces

The second floor features a principal bedroom with an ensuite bathroom and inbuilt storage space. It also features a second double bedroom with a bathroom next door. Overhead skylights bring added illumination into this space, while the contemporary design makes for bright and calm interiors.