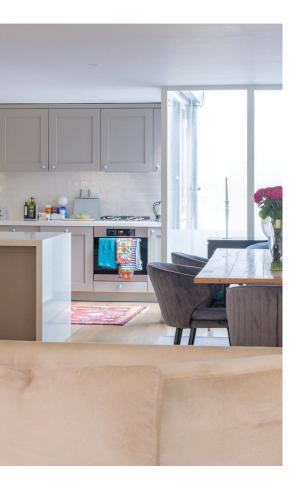

## The Property

Bright and spacious duplex flat with contemporary interiors

Hidden in this quiet mews, a staircase leads up to the flat via a shared entrance. The first floor is entirely occupied by a generous reception room, with enough space for separate dining and seating areas. It also offers a fitted open-plan kitchen, with wooden floors and floor-to-ceiling windows adding to the sense of light and space throughout.