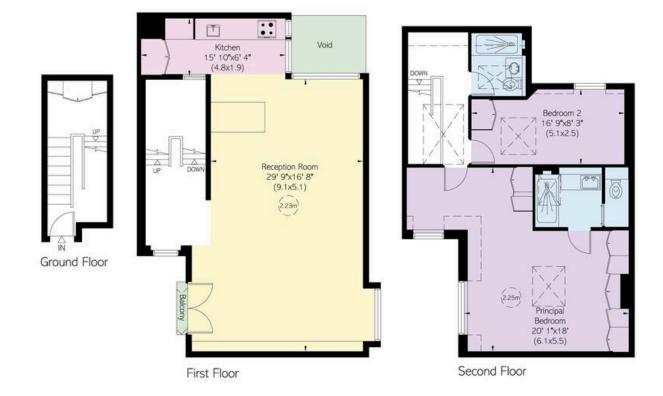

## The Property

Bright and spacious duplex flat with contemporary interiors

Hidden in this quiet mews, a staircase leads up to the flat via a shared entrance. The first floor is entirely occupied by a generous reception room, with enough space for separate dining and seating areas. It also offers a fitted open-plan kitchen, with wooden floors and floor-to-ceiling windows adding to the sense of light and space throughout.

## Indoor Spaces

The second floor features a principal bedroom with an ensuite bathroom and inbuilt storage space. It also features a second double bedroom with a bathroom next door. Overhead skylights bring added illumination into this space, while the contemporary design makes for bright and calm interiors.

# Queen's Gate Place Mews, SW7 RUSSELL SIMPSON

Approximate Internal Area 1,552 sq ft/ 144 sq m

Including limited use area 39 sq ft/ 4 sq m

This plan is for layout guidance only. Not drawn to scale unless stated: Windows and door openings are approximate. Whilet every care is taken in the preparation of this plan, please check all dimensions, shapes, and compass bearings before making any decisions reliant upon them.