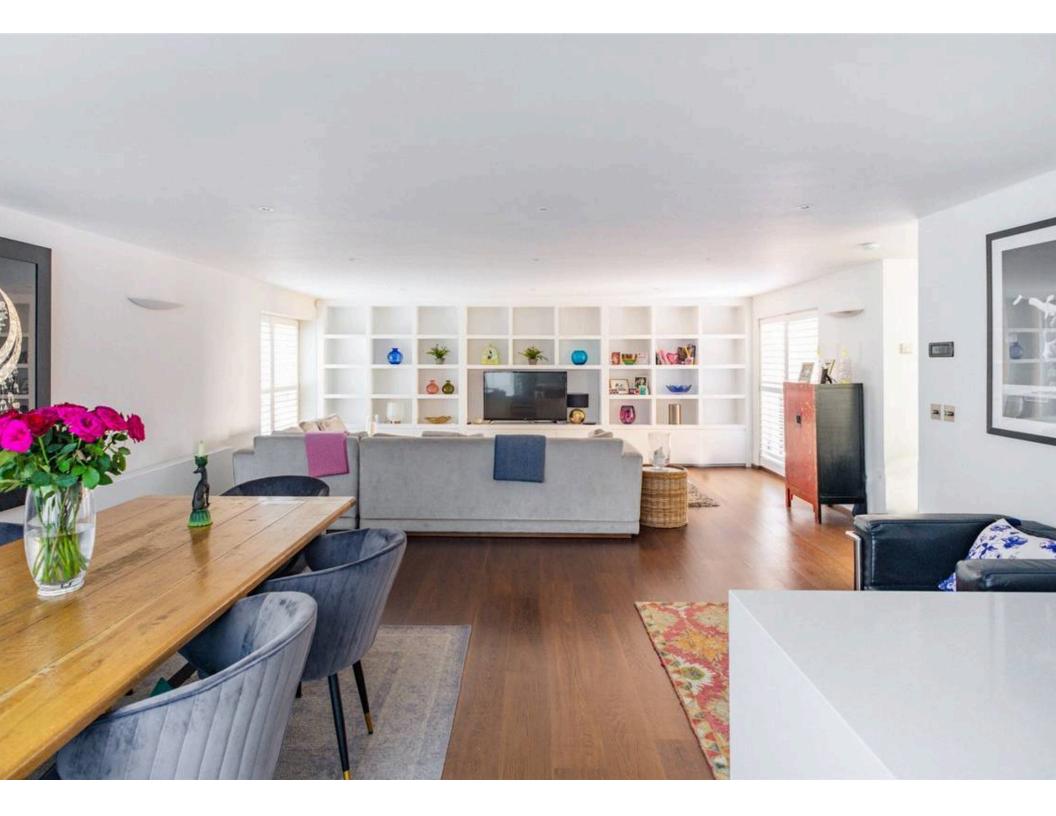

## The Property

Bright and spacious duplex flat with contemporary interiors

Hidden in this quiet mews, a staircase leads up to the flat via a shared entrance. The first floor is entirely occupied by a generous reception room, with enough space for separate dining and seating areas. It also offers a fitted open-plan kitchen, with wooden floors and floor-to-ceiling windows adding to the sense of light and space throughout.