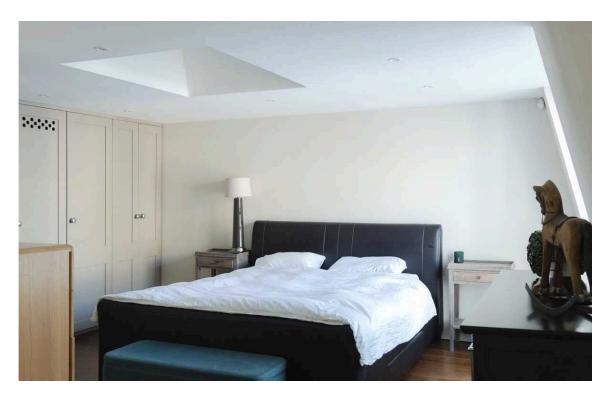

## Indoor Spaces

The second floor features a principal bedroom with an ensuite bathroom and inbuilt storage space. It also features a second double bedroom with a bathroom next door. Overhead skylights bring added illumination into this space, while the contemporary design makes for bright and calm interiors.

| img 1 | Principal Bedroom |
|-------|-------------------|
| img 2 | Principal Ensuite |