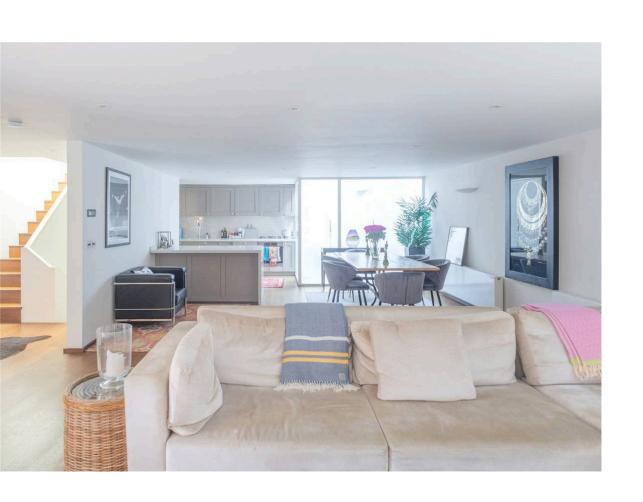

## The Property

Bright and spacious duplex flat with contemporary interiors

Hidden in this quiet mews, a staircase leads up to the flat via a shared entrance. The first floor is entirely occupied by a generous reception room, with enough space for separate dining and seating areas. It also offers a fitted open-plan kitchen, with wooden floors and floor-to-ceiling windows adding to the sense of light and space throughout.