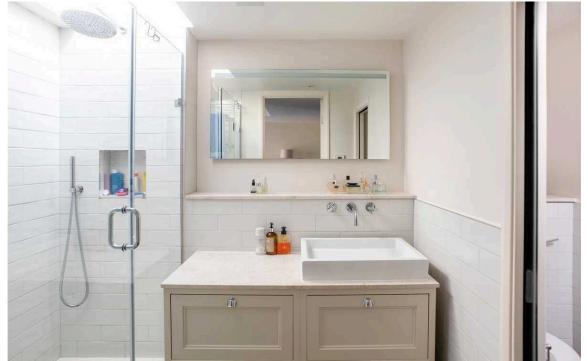

## Indoor Spaces

The second floor features a principal bedroom with an ensuite bathroom and inbuilt storage space. It also features a second double bedroom with a bathroom next door. Overhead skylights bring added illumination into this space, while the contemporary design makes for bright and calm interiors.

| img 1 | Principal Bedroom |
|-------|-------------------|
| img 2 | Principal Ensuite |