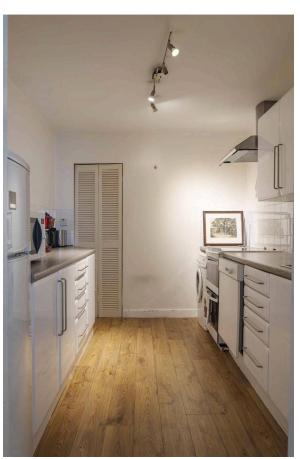

On one side of the room is a galley kitchen, while a door on the other side leads through to the bedroom suite. This includes a double bedroom, a bathroom and a corridor wardrobe connecting the two.