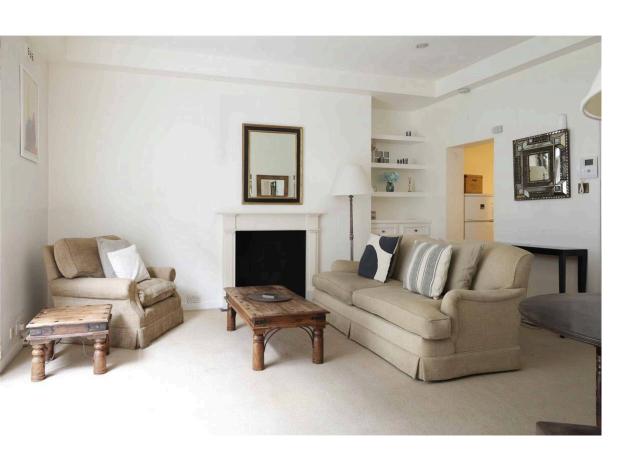

# The Property

One bedroom flat in a beautiful white stucco townhouse moments away from Gloucester Road underground station

Entering the flat on the lower ground floor, the front door opens directly onto a reception room. The room has enough space for both dining and seating areas, and double French doors provide access to the patio.

On one side of the room is a galley kitchen, while a door on the other side leads through to the bedroom suite. This includes a double bedroom, a bathroom and a corridor wardrobe connecting the two.