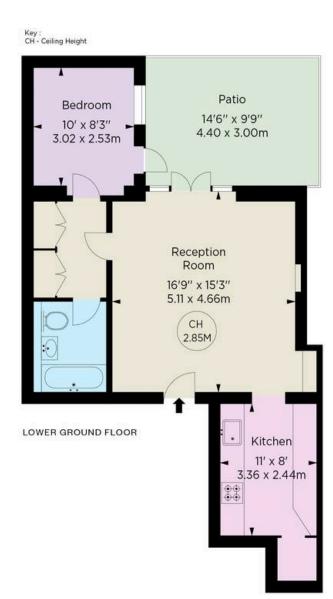

# The Property

One bedroom flat in a beautiful white stucco townhouse moments away from Gloucester Road underground station

Entering the flat on the lower ground floor, the front door opens directly onto a reception room. The room has enough space for both dining and seating areas, and double French doors provide access to the patio.

On one side of the room is a galley kitchen, while a door on the other side leads through to the bedroom suite. This includes a double bedroom, a bathroom and a corridor wardrobe connecting the two.

#### **Approx Gross Internal Area**

565 sq ft / 52.52 sq m

### RUSSELL SIMPSON

This plan is for layout guidance only. Not drawn to scale unless stated. Windows and door openings are approximate. Whilst every care is taken in the preparation of this plan. Please check all dimensions, shapes, and compass bearings before making any docisions reliant upon them.