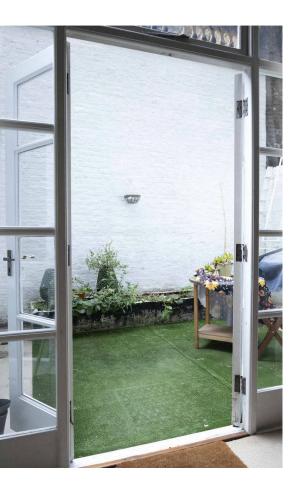

# The Property

One bedroom flat in a beautiful white stucco townhouse moments away from Gloucester Road underground station

Entering the flat on the lower ground floor, the front door opens directly onto a reception room. The room has enough space for both dining and seating areas, and double French doors provide access to the patio.

# The Neighbourhood

The property includes a south-facing patio with enough space for outdoor eating. In addition, residents have access to the beautiful garden square opposite.

Queen's Gate Gardens were created in the 1860s and the gardens retain their original Victorian layout. The square is lined by grand terrace houses, many of them dressed in white stucco. From here, Gloucester Road underground station is a short walk away. In addition, the open spaces of Kensington Gardens and Hyde Park are within easy reach, while the world-class cultural institutions of South Kensington are also nearby.