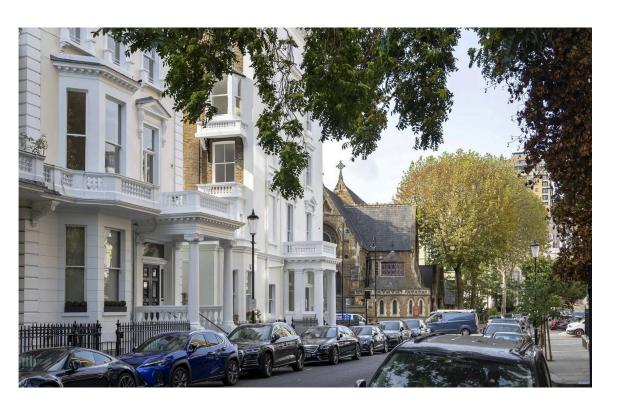

# The Neighbourhood

The property includes a south-facing patio with enough space for outdoor eating. In addition, residents have access to the beautiful garden square opposite.

Queen's Gate Gardens were created in the 1860s and the gardens retain their original Victorian layout. The square is lined by grand terrace houses, many of them dressed in white stucco. From here, Gloucester Road underground station is a short walk away. In addition, the open spaces of Kensington Gardens and Hyde Park are within easy reach, while the world-class cultural institutions of South Kensington are also nearby.