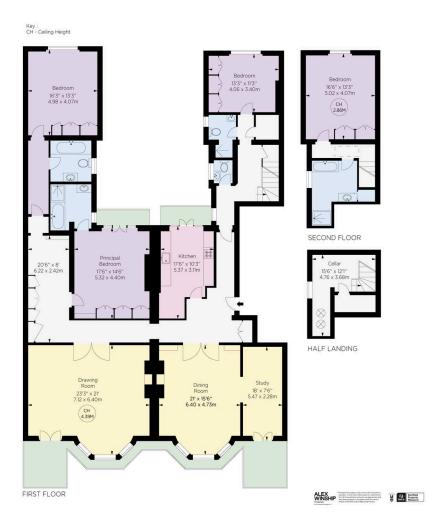

## RUSSELL SIMPSON

Approximate gross Internal area 3149 sq ft / 292.59 sq m

Approximate outdoor area 261 sq ft / 24.30 sq m This plan is for layout guidance only. Not drawn to scale unless stated. Windows and door openings are approximate. Whilst every care is taken in the preparation of this plan, please check all dimensions, shapes, and compass bearings before making any decisions reliant upon them.