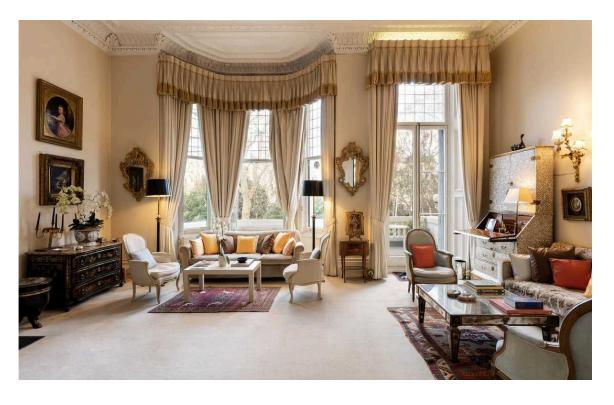

## The Property

This impressive Grade II Listed lateral apartment offers exquisite reception rooms with 4.39-meter ceiling height, as well as a balcony spanning the width of the property which overlooks the picturesque private communal gardens.

Upon entering this historic building, the grandeur and proportions are immediately evident, which is continued into this first floor flat (with lift). The impressive entrance hall leads to a pair of elegant reception rooms with tall windows, high ceilings and French onto wide balconies with views over the communal garden below. Set back from the reception rooms is a generous kitchen which includes an informal dining area and a balcony.