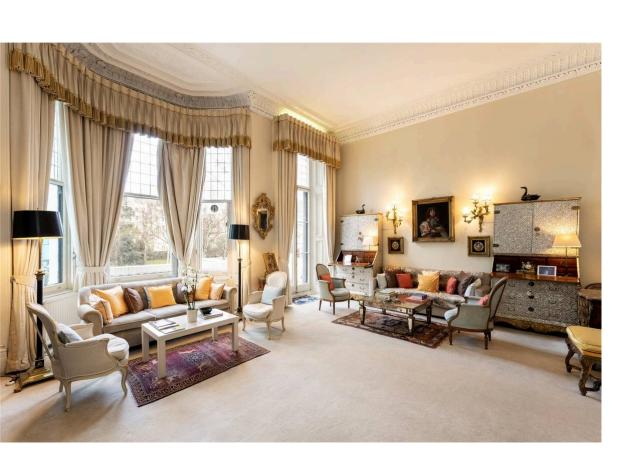

## The Property

This impressive Grade II Listed lateral apartment offers exquisite reception rooms with 4.39-meter ceiling height, as well as a balcony spanning the width of the property which overlooks the picturesque private communal gardens.

Upon entering this historic building, the grandeur and proportions are immediately evident, which is continued into this first floor flat (with lift). The impressive entrance hall leads to a pair of elegant reception rooms with tall windows, high ceilings and French onto wide balconies with views over the communal garden below. Set back from the reception rooms is a generous kitchen which includes an informal dining area and a balcony.