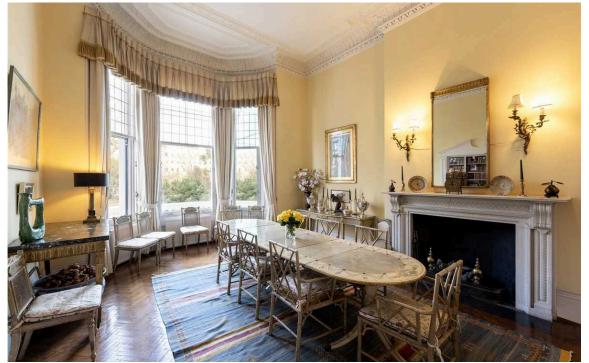

Upon entering this historic building, the grandeur and proportions are immediately evident, which is continued into this first floor flat (with lift). The impressive entrance hall leads to a pair of elegant reception rooms with tall windows, high ceilings and French onto wide balconies with views over the communal garden below. Set back from the reception rooms is a generous kitchen which includes an informal dining area and a balcony.