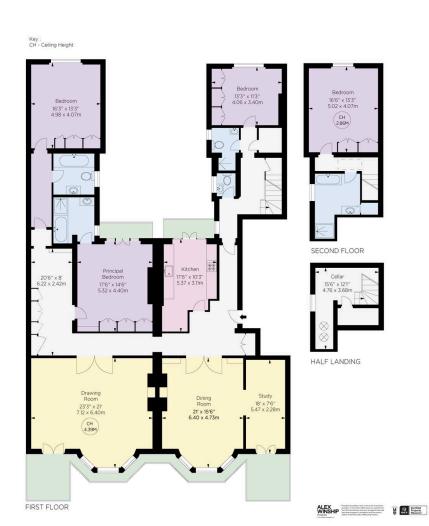

## The Property

This impressive Grade II Listed lateral apartment offers exquisite reception rooms with 4.39-meter ceiling height, as well as a balcony spanning the width of the property which overlooks the picturesque private communal gardens.

Upon entering this historic building, the grandeur and proportions are immediately evident, which is continued into this first floor flat (with lift). The impressive entrance hall leads to a pair of elegant reception rooms with tall windows, high ceilings and French onto wide balconies with views over the communal garden below. Set back from the reception rooms is a generous kitchen which includes an informal dining area and a balcony.

The four double bedrooms with bathrooms are situated quietly to the rear of the building, one of which is located on the second floor. In addition to the privately located bedrooms is a convenient storage and utility room on a half landing.

In addition to the two balconies spanning the frontage of this grand stucco fronted building are two further small balconies to the rear, creating a selection of private outdoor areas throughout the apartment. Queen's Gate Gardens also benefits from the historic Victorian private gardens whose original landscape has generally been maintained since the mid-nineteenth century. The garden is beautifully maintained offers a quiet green getaway for residents of the square. Residents also benefit from the green expanse of Kensington Gardens and Hyde Park.

## RUSSELL SIMPSON

Approximate gross Internal area 3149 sq ft / 292.59 sq m

Approximate outdoor area 261 sq ft / 24.30 sq m This plan is for layout guidance only. Not drawn to scale unless stated. Windows and door openings are approximate. Whilst every care is taken in the preparation of this plan, please check all dimensions, shapes, and compass bearings before making any decisions reliant upon them.