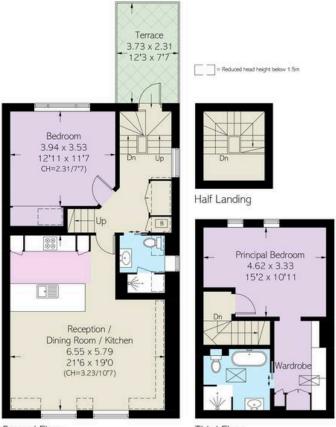

#### Queen's Gate Gardens, SW7

Approximate Area = 1042 sq ft / 106.1 sq m (Including Void)

Including Limited Use Area (6.7 sq m / 72 sq ft)

Approximate External Area = 92 sq ft / 8.6 sq m

I PP

First Floor Second Floor

Third Floor