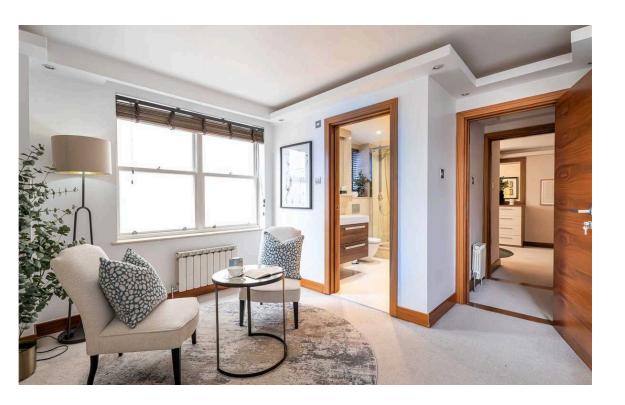

## Indoor Spaces

Entering the flat on the second floor, the entrance hall leads through to a large reception room. As well as enough space for separate dining and seating areas, a pair of south-facing windows ensure this room remains bright throughout the day. In addition, this floor contains a fitted kitchen and a guest loo.

Dining Area

img 2

Russell Simpson Queen's Gate