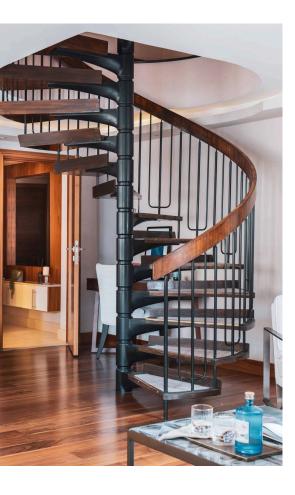

#### The Bedrooms

The third floor includes a pair of double bedrooms, both ensuite and both with built-in storage space. In addition, the property is decorated in a contemporary style, with dark wooden floors and a striking spiral staircase adding to the sense of elegance.