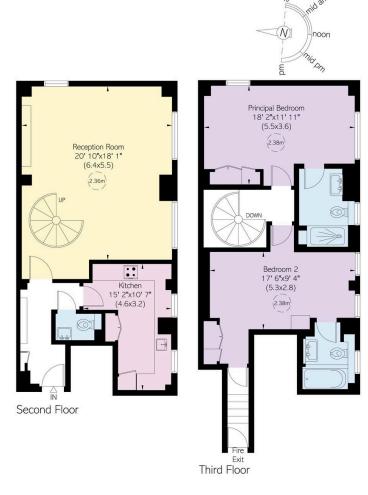

#### Approximate Internal Area 1,238 sq ft/ n5 sq m

This plan is for layout guidance only. Not drawn to soale unless stated. Windows and door openings are approximate. Whilst every care is taken in the preparation of this plan, please oheok all dimensions, shapes, and compass bearings before making any decisions reliant upon them.