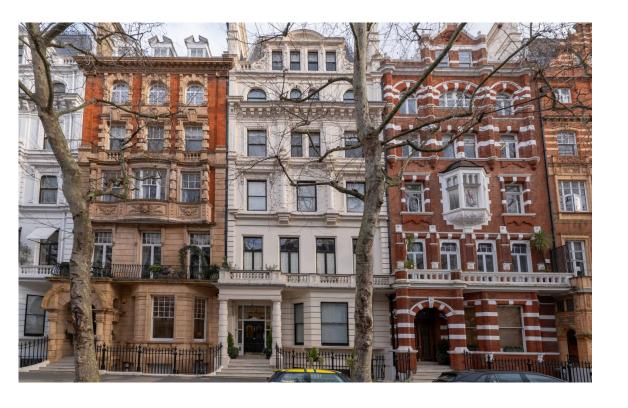

## The Neighbourhood

Queen's Gate is a prestigious street running south from Kensington Gardens. It is lined with townhouses of white stucco and patterned brick, many containing embassies. In addition, it borders world-class cultural institutions like the Natural History Museum, the Science Museum and the campus of Imperial College London. From here, Gloucester Road underground station is a short walk away, while the open spaces of Kensington Gardens and Hyde Park are within easy reach.

#### Queen's Gate, SW7