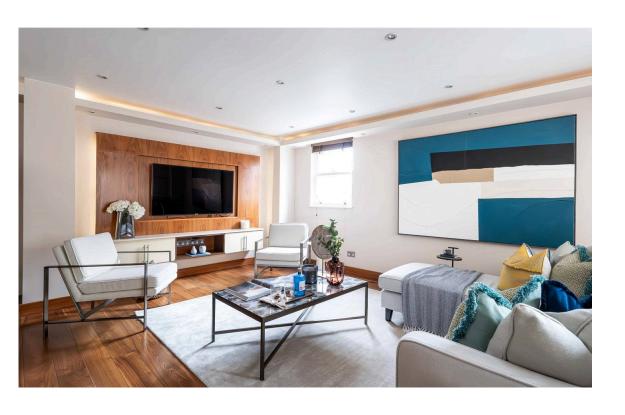

## Indoor Spaces

Entering the flat on the second floor, the entrance hall leads through to a large reception room. As well as enough space for separate dining and seating areas, a pair of south-facing windows ensure this room remains bright throughout the day. In addition, this floor contains a fitted kitchen and a guest loo.