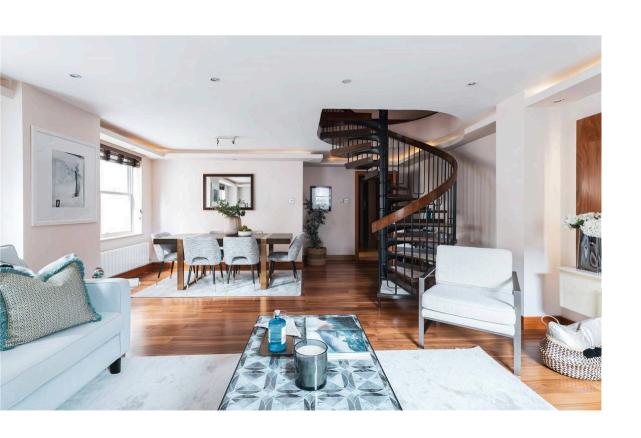

## Indoor Spaces

Entering the flat on the second floor, the entrance hall leads through to a large reception room. As well as enough space for separate dining and seating areas, a pair of south-facing windows ensure this room remains bright throughout the day. In addition, this floor contains a fitted kitchen and a guest loo.

#### The Bedrooms

The third floor includes a pair of double bedrooms, both ensuite and both with built-in storage space. In addition, the property is decorated in a contemporary style, with dark wooden floors and a striking spiral staircase adding to the sense of elegance.