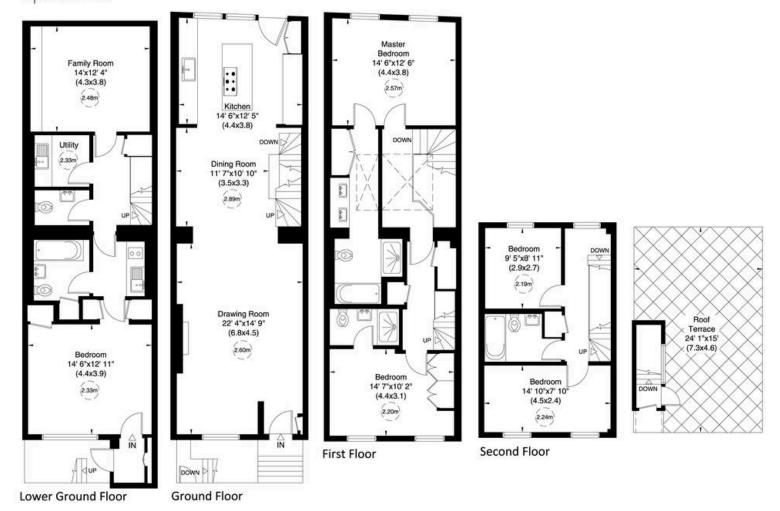

### Princedale Road, W11

Gross internal area (approx.) 231 Sq m (2483 Sq ft)

For identification only, Not to Scale

capital 020 8671 7722

Not to scale, for guidance only and must not be relied upon as a statement of fact. All measurements and areas are approximate only (and have been prepared in accordance with the current edition of the RICS Code of Measuring Practice).