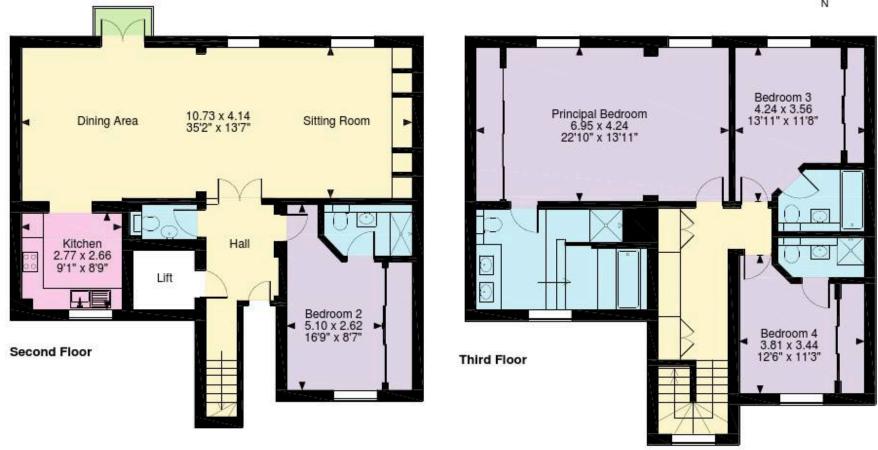

## The Property

This is an impressive duplex apartment on the top two floors of a grand building in the heart of Knightsbridge. On the second floor is a spacious reception and dining room which spans the full width of the building. There is a separate kitchen to the rear and a bedroom with ensuite, as well as a separate 'downstairs' loo.

On the third floor are three good sized double bedrooms, all with ensuite bathrooms. The principal bedroom is a very generous size with vaulted ceilings giving the room a real sense of space.

#### Pont Street, SW1X Gross Internal area 1,868 sq ft (174 sq m)

#### FOR ILLUSTRATIVE PURPOSES ONLY - NOT TO SCALE

The position & size of doors, windows, appliances and other features are approximate only.

© ehouse. Unauthorised reproduction prohibited. Drawing ref. dig/8433014/KKM