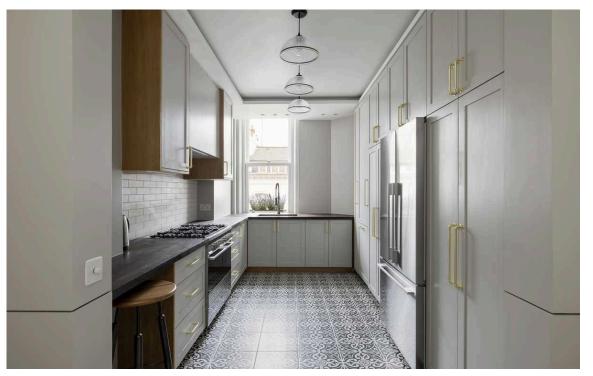

### The Bedrooms

There is a large main bedroom with built-in storage and immaculate ensuite shower room. The second bedroom, again has built in storage and is serviced by another pristine bathroom, that doubles up as a guest loo. There is a well appointed kitchen that leads through into an imposing reception room, with fantastic views down Pont Street.