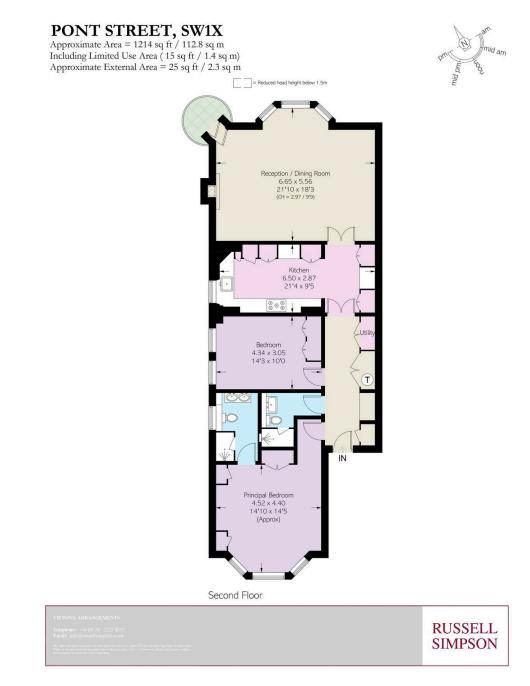

#### RUSSELL SIMPSON

A very special, newly renovated two bedroom flat, in an impressive building on Pont Street

PONT STREET KNIGHTSBRIDGE SW1X Pont Street

Sold

| bedrooms<br>2       | INTERNAL $1,214$ sq ft   | outdoor<br>25 sq ft | COUNCIL                            |
|---------------------|--------------------------|---------------------|------------------------------------|
| bathrooms<br>2      | 112 зам                  | epc<br>C            | council tax<br>H                   |
| tenure<br>Leasehold | lease length $145$ years | GROUND RENT         | service charge $\pounds 6,936$ p/y |

# The Property

This is a spacious two bedroom, two bathroom flat, on the second floor, which has been developed to a very high standard.