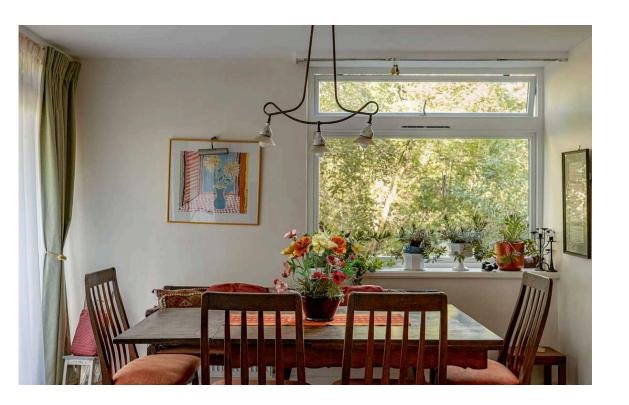

# Indoor Spaces

Entering the flat on the third floor, the front hall leads through to a well-proportioned reception room. This includes a dining area, a seating area and sliding French doors opening onto the terrace. It also flows through to a fitted kitchen.

| img 1 | Dining         |
|-------|----------------|
| img 2 | Reception Room |