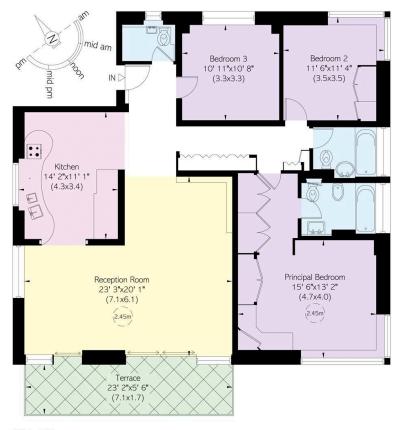

#### Approximate Internal Area

1,370 sq ft/ 127 sq m

#### Outside Area

133 sq ft/ 12 sq m

This plan is for layout guidance only. Not drawn to scale unless stated. Windows and door openings are approximate. Whilst every care is taken in the preparation of this plan, please often all dimensions, shapes, and compass bearings before making any docisions reliant upon them.

Third Floor