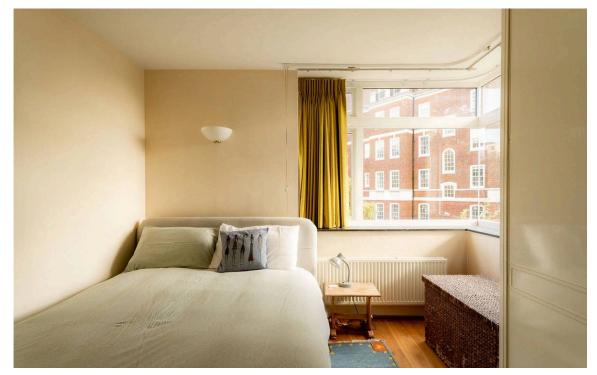

### The Bedrooms

The flat contains three bedrooms. The principal bedroom has an ensuite bathroom with a bath, considerable storage space and a wide corner window. The other two bedrooms share a bathroom, while the hallways contains a guest WC and further storage space.

img 1 Principal Bedroom
img 2 Second Bedroom