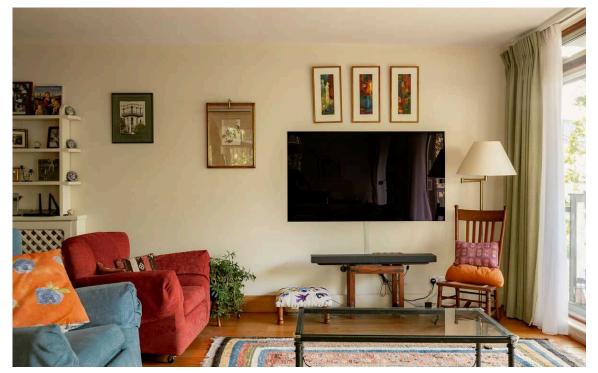

# Indoor Spaces

Entering the flat on the third floor, the front hall leads through to a well-proportioned reception room. This includes a dining area, a seating area and sliding French doors opening onto the terrace. It also flows through to a fitted kitchen.

| img 1 | Dining         |
|-------|----------------|
| img 2 | Reception Room |