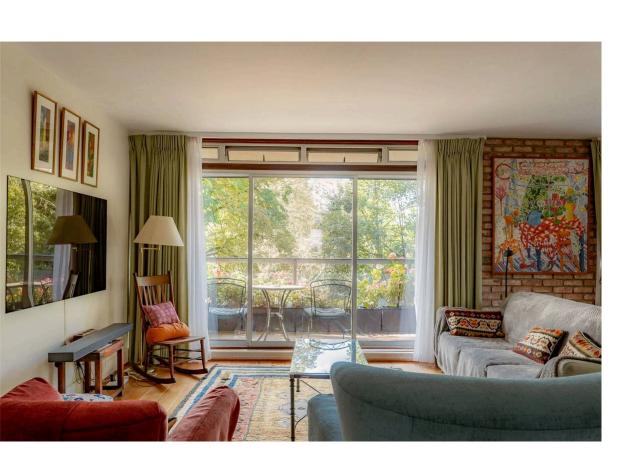

# Indoor Spaces

Entering the flat on the third floor, the front hall leads through to a well-proportioned reception room. This includes a dining area, a seating area and sliding French doors opening onto the terrace. It also flows through to a fitted kitchen.

| img 1 | Dining         |
|-------|----------------|
| img 2 | Reception Room |

# Outdoor Spaces

The property includes a south-west facing terrace with beautiful views over Holland Park. In addition, the building has a lift, a porter and underground parking for two cars.