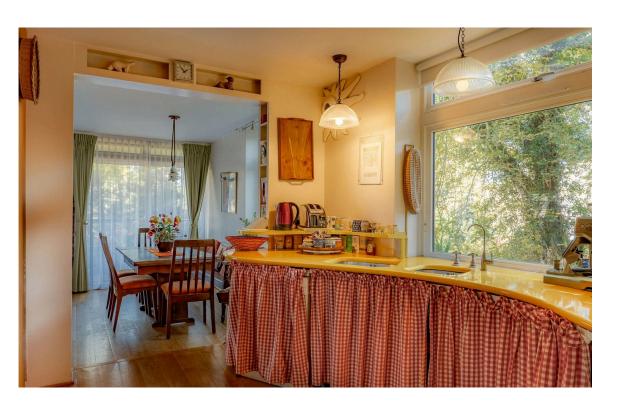

# Indoor Spaces

Entering the flat on the third floor, the front hall leads through to a well-proportioned reception room. This includes a dining area, a seating area and sliding French doors opening onto the terrace. It also flows through to a fitted kitchen.