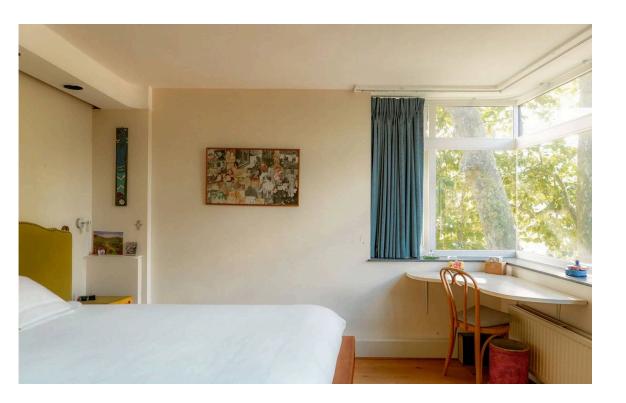

### The Bedrooms

The flat contains three bedrooms. The principal bedroom has an ensuite bathroom with a bath, considerable storage space and a wide corner window. The other two bedrooms share a bathroom, while the hallways contains a guest WC and further storage space.

img 1 Principal Bedroom
img 2 Second Bedroom