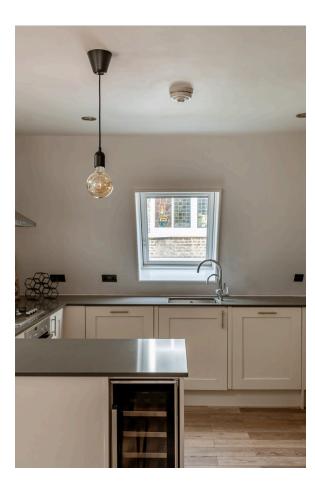

### The Design

The interiors are a contemporary fashion throughout and presented in good condition.

The top floor features a well-proportioned living space with open-plan kitchen, along with separate dining and seating areas. Wooden floors and exposed brick walls give added character and style to this space.