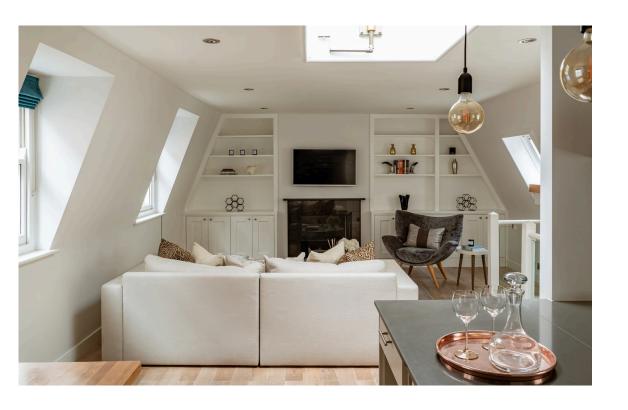

### The Design

The interiors are a contemporary fashion throughout and presented in good condition.

The top floor features a well-proportioned living space with open-plan kitchen, along with separate dining and seating areas. Wooden floors and exposed brick walls give added character and style to this space.