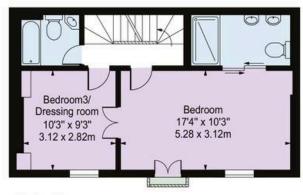

### The Bedrooms

On the first floor is a second bedroom, also ensuite, with a south-facing Juliet balcony. Next door is another bedroom, which could also be used as a dressing-room, study, or bedroom serviced by an additional bathroom.