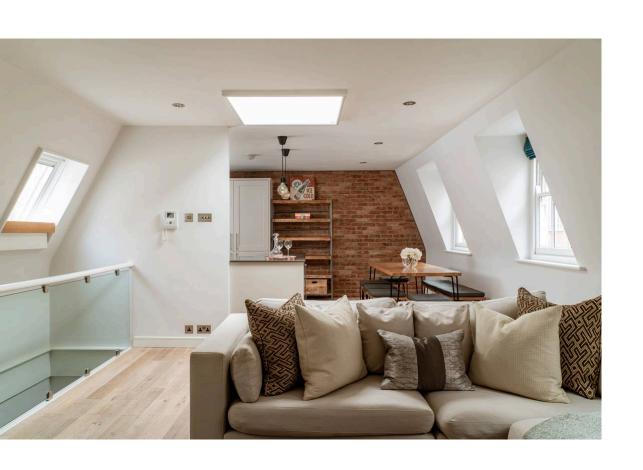

### The Design

The interiors are a contemporary fashion throughout and presented in good condition.

The top floor features a well-proportioned living space with open-plan kitchen, along with separate dining and seating areas. Wooden floors and exposed brick walls give added character and style to this space.