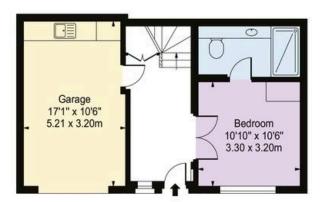

### Indoor Spaces

Entering the house on the ground floor, the front hall leads to an ensuite bedroom on one side and an internal garage on the other.

Russell Simpson Phillimore Walk

### The Bedrooms

On the first floor is a second bedroom, also ensuite, with a south-facing Juliet balcony. Next door is another bedroom, which could also be used as a dressing-room, study, or bedroom serviced by an additional bathroom.

### The Neighbourhood

The house includes an internal garage.

Phillimore Walk is a quiet street of mews-like houses running parallel to Kensington High Street. From here, the neighbourhood's many restaurants and shops are nearby, as well as the underground station. In addition, the southern entrance to Holland Park is a short walk away.

### Approx Gross Internal Area of Garage

175 sq ft / 16.26 sq m