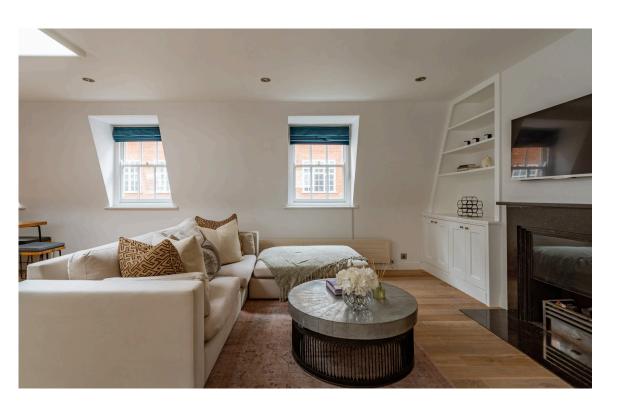

### The Design

The interiors are a contemporary fashion throughout and presented in good condition.

The top floor features a well-proportioned living space with open-plan kitchen, along with separate dining and seating areas. Wooden floors and exposed brick walls give added character and style to this space.