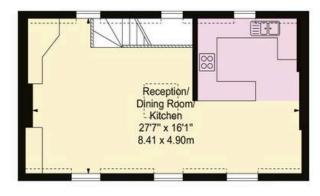

### The Design

The interiors are a contemporary fashion throughout and presented in good condition.

The top floor features a well-proportioned living space with open-plan kitchen, along with separate dining and seating areas. Wooden floors and exposed brick walls give added character and style to this space.