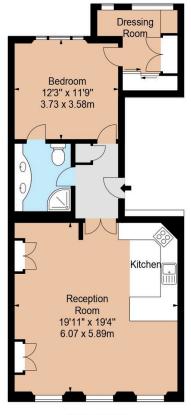

#### PHILLIMORE GARDENS LONDON W8

 $\begin{array}{l} \textbf{APPROX. GROSS INTERNAL AREA *} \\ \textbf{732 Ft}^2 & - \textbf{68.00 M}^2 \\ \textbf{Illustration For Identification Only, Not to Scale} \\ \textbf{All Calculations include Any/All Areas Under 1.5m Head Height.} \\ * \textbf{As Defined by RICS - Code of Measuring Practice} \\ \end{array}$ 

FIRST FLOOR