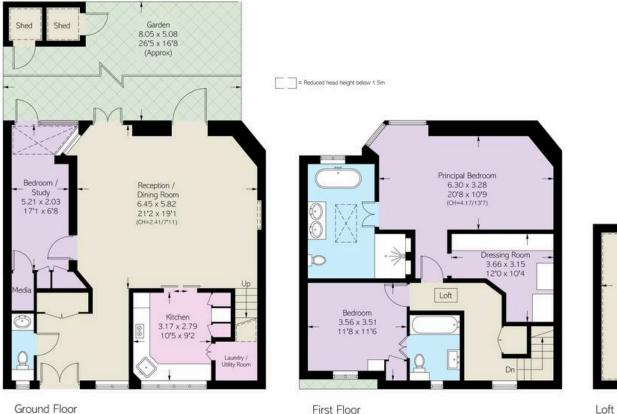

## **Indoor Spaces**

The ground floor consists of the entrance hall, a large semi-open plan living room/dining and kitchen leading into the private garden, creating the perfect set-up for entertaining. There is also a studio on the ground floor looking into the garden and a guest WC. The second floor comprises of a stunning principle bedroom with vaulted ceiling's in excess of four meters and a large beautifully designed en-suite bathroom. This special bedroom benefits from a walk-in-wardrobe. The second double bedroom is also en-suite and situated on the second floor.

## Pembroke Studios, Pembroke Gardens, W8 Approximate Area = 1664 sq ft / 154.6 sq m

Loft = 199 sq ft / 18.5 sq m

Sheds = 33 sq ft / 3.1 sq m

Total = 1896 sq ft / 176.2 sq m

Including Limited Use Area (250 sq ft / 23.2 sq m)