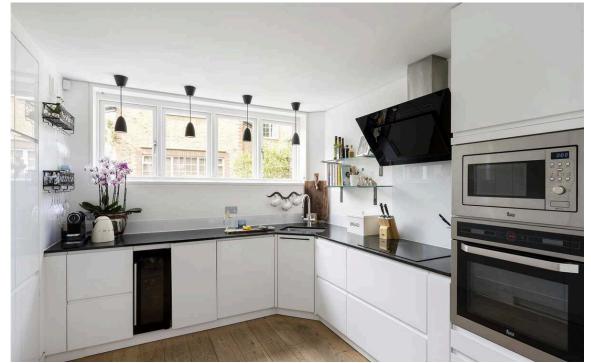

## **Indoor Spaces**

The ground floor consists of the entrance hall, a large semi-open plan living room/dining and kitchen leading into the private garden, creating the perfect set-up for entertaining. There is also a studio on the ground floor looking into the garden and a guest WC. The second floor comprises of a stunning principle bedroom with vaulted ceiling's in excess of four meters and a large beautifully designed en-suite bathroom. This special bedroom benefits from a walk-in-wardrobe. The second double bedroom is also en-suite and situated on the second floor.