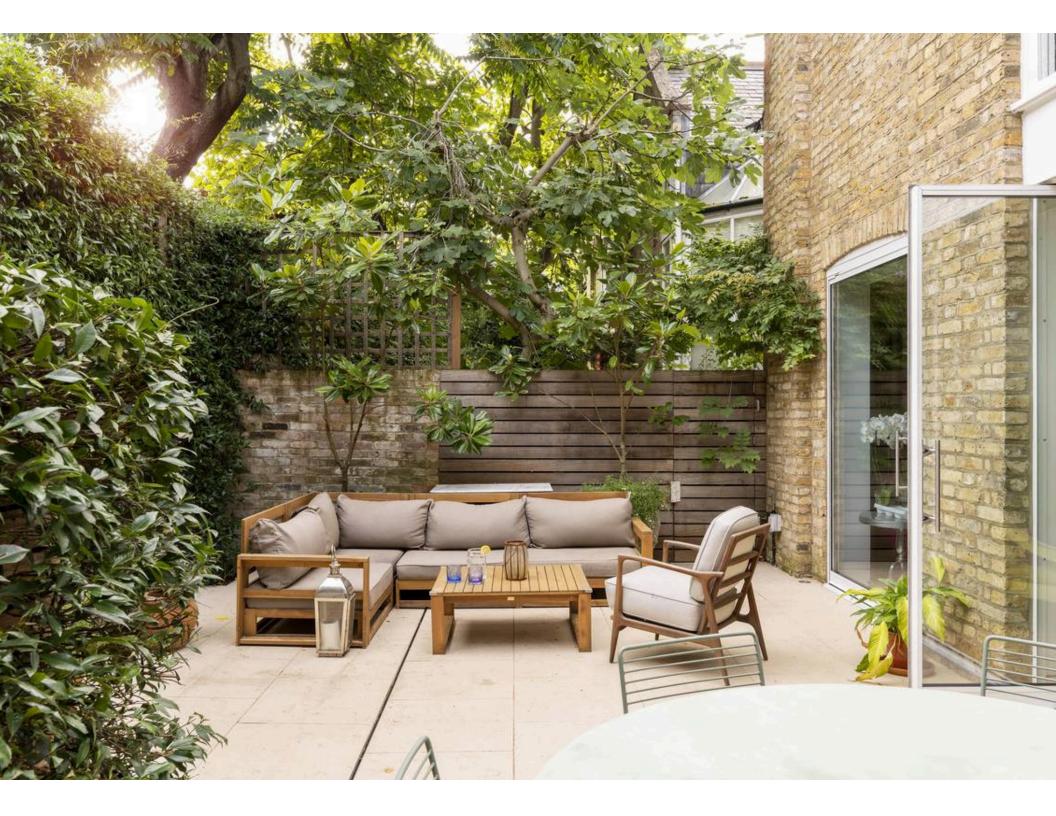

## **Indoor Spaces**

The ground floor consists of the entrance hall, a large semi-open plan living room/dining and kitchen leading into the private garden, creating the perfect set-up for entertaining. There is also a studio on the ground floor looking into the garden and a guest WC. The second floor comprises of a stunning principle bedroom with vaulted ceiling's in excess of four meters and a large beautifully designed en-suite bathroom. This special bedroom benefits from a walk-in-wardrobe. The second double bedroom is also en-suite and situated on the second floor.