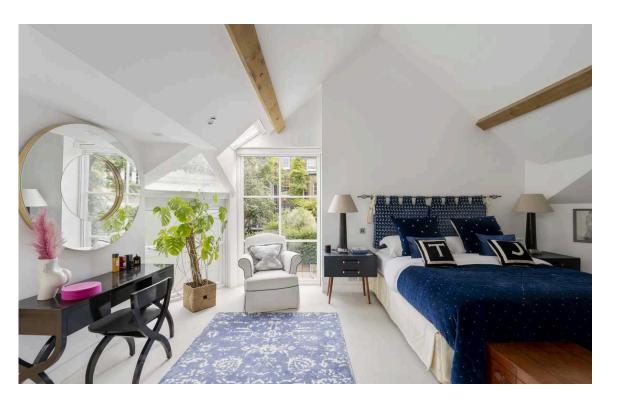

## **Indoor Spaces**

The ground floor consists of the entrance hall, a large semi-open plan living room/dining and kitchen leading into the private garden, creating the perfect set-up for entertaining. There is also a studio on the ground floor looking into the garden and a guest WC. The second floor comprises of a stunning principle bedroom with vaulted ceiling's in excess of four meters and a large beautifully designed en-suite bathroom. This special bedroom benefits from a walk-in-wardrobe. The second double bedroom is also en-suite and situated on the second floor.