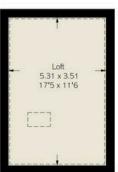

## Pembroke Studios, Pembroke Gardens, W8 Approximate Area = 1664 sq ft / 154.6 sq m

Loft = 199 sq ft / 18.5 sq m

Sheds = 33 sq ft / 3.1 sq m

Total = 1896 sq ft / 176.2 sq m

Including Limited Use Area (250 sq ft / 23.2 sq m)