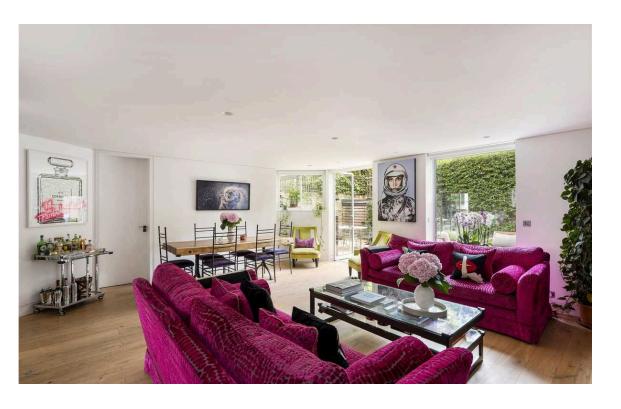

## **Indoor Spaces**

The ground floor consists of the entrance hall, a large semi-open plan living room/dining and kitchen leading into the private garden, creating the perfect set-up for entertaining. There is also a studio on the ground floor looking into the garden and a guest WC. The second floor comprises of a stunning principle bedroom with vaulted ceiling's in excess of four meters and a large beautifully designed en-suite bathroom. This special bedroom benefits from a walk-in-wardrobe. The second double bedroom is also en-suite and situated on the second floor.