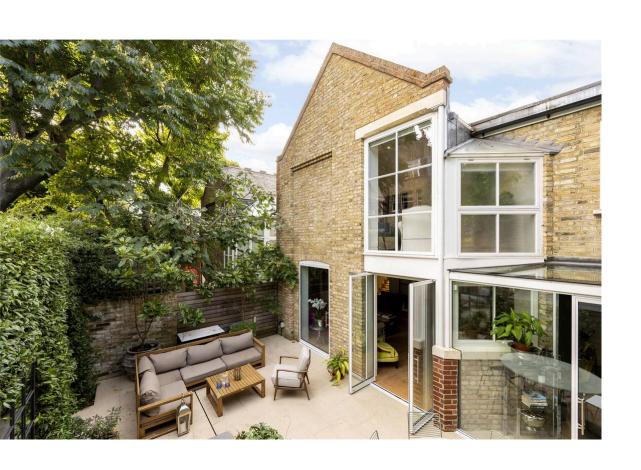

## The Property

This beautiful home has been designed and well-planned with exemplary attention to detail throughout.

This unique house has been recently reconstructed behind the original façade offering a fabulous modern house in the historic setting of Pembroke Studios. Approached through wrought iron gates which lead to an enchanting communal courtyard and gardens with low-built houses that form part of a collection of Victorian artists studios.

## **Indoor Spaces**

The ground floor consists of the entrance hall, a large semi-open plan living room/dining and kitchen leading into the private garden, creating the perfect set-up for entertaining. There is also a studio on the ground floor looking into the garden and a guest WC. The second floor comprises of a stunning principle bedroom with vaulted ceiling's in excess of four meters and a large beautifully designed en-suite bathroom. This special bedroom benefits from a walk-in-wardrobe. The second double bedroom is also en-suite and situated on the second floor.

Pembroke Studios is situated at the south- west corner of Edwardes Square, close to the open spaces of Holland Park and the excellent transport links of Kensington High Street.

Russell Simpson Pembroke Studios