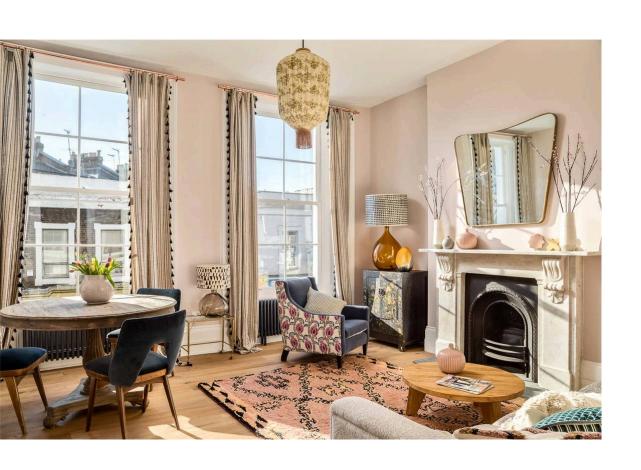

### The Property

This beautifully designed apartment benefits from a lovely South-West facing living room with big windows and a stunning kitchen. Set across three floors, at the rear there is terrace excellent for entertaining alongside a guest cloakroom.

### Indoor Spaces

The second floor accommodates the principal en-suite bedroom, a further double bedroom and a family bathroom. An additional double bedroom with great storage, covers the top floor which provides access to the South-West facing flat roof which offers amazing views over Notting Hill.