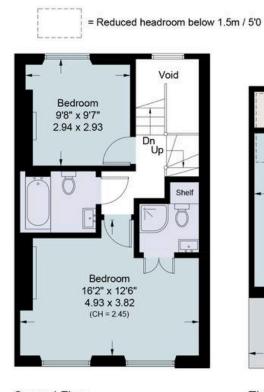

### Indoor Spaces

The second floor accommodates the principal en-suite bedroom, a further double bedroom and a family bathroom. An additional double bedroom with great storage, covers the top floor which provides access to the South-West facing flat roof which offers amazing views over Notting Hill.

#### Pembridge Road, W11

Approximate Area = 1136 sq ft / 105.54 sq m Eaves Storage = 62 sq ft / 5.77 sq m Total = 1198 sq ft / 111.31 sq m (Including Eaves) For identification only. Not to scale.

Up IN

Ground Floor

First Floor

Second Floor

Third Floor

Floor Plans Provided By Roost