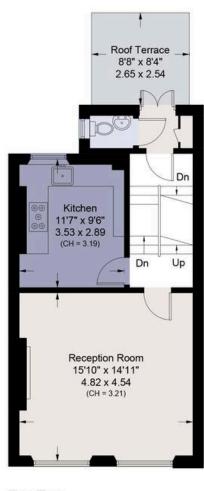

#### Pembridge Road, W11

Approximate Area = 1136 sq ft / 105.54 sq m Eaves Storage = 62 sq ft / 5.77 sq m Total = 1198 sq ft / 111.31 sq m (Including Eaves) For identification only. Not to scale.

Up IN

Ground Floor

First Floor

Second Floor

Third Floor

Floor Plans Provided By Roost