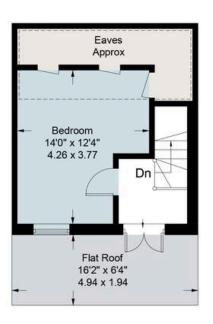

### Indoor Spaces

The second floor accommodates the principal en-suite bedroom, a further double bedroom and a family bathroom. An additional double bedroom with great storage, covers the top floor which provides access to the South-West facing flat roof which offers amazing views over Notting Hill.

#### Pembridge Road, W11

Approximate Area = 1136 sq ft / 105.54 sq m Eaves Storage = 62 sq ft / 5.77 sq m Total = 1198 sq ft / 111.31 sq m (Including Eaves) For identification only. Not to scale.

Up IN

Ground Floor

First Floor

Second Floor

Third Floor

Floor Plans Provided By Roost