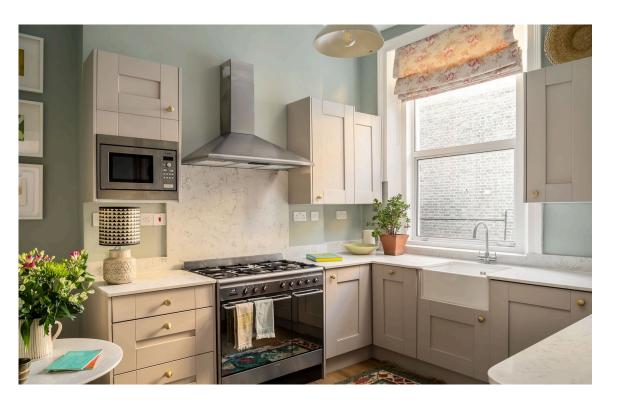

### The Property

This beautifully designed apartment benefits from a lovely South-West facing living room with big windows and a stunning kitchen. Set across three floors, at the rear there is terrace excellent for entertaining alongside a guest cloakroom.