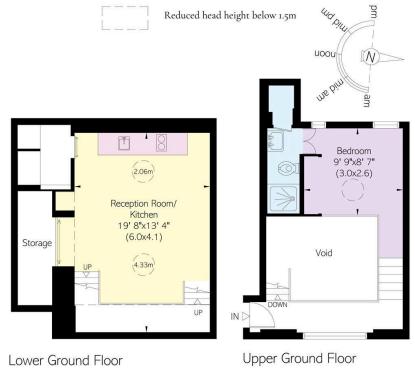

# RUSSELL SIMPSON

Exceptional studio flat in a white stucco townhouse on a sought-after street in Notting Hill

PEMBRIDGE PLACE NOTTING HILL W2

| BEDROOMS            | INTERNAL $547$ so ft   | OUTDOOR<br>——  | RBKC              |
|---------------------|------------------------|----------------|-------------------|
| BATHROOMS 1         | 50 som                 | EPC<br>C       | COUNCIL TAX       |
| TENURE<br>Leasehold | LEASE LENGTH 979 YEARS | GROUND RENT —— | SERVICE CHARGE —— |

### Indoor Spaces

Entering the flat on the landing, stairs lead down to a large reception room. This includes an open-plan kitchen, a seating area and a dining area, as well as exceptionally high ceilings.

#### The Bedroom

The mezzanine level offers a bedroom with an ensuite bathroom. A large storage space and a small utility cupboard complete the property.