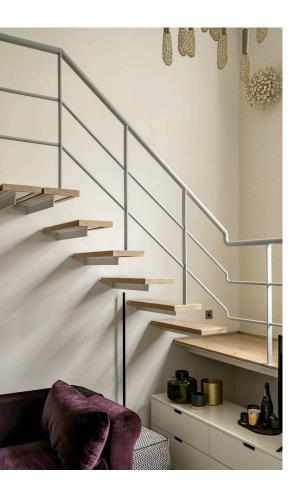

### Indoor Spaces

Entering the flat on the landing, stairs lead down to a large reception room. This includes an open-plan kitchen, a seating area and a dining area, as well as exceptionally high ceilings.

#### The Bedroom

The mezzanine level offers a bedroom with an ensuite bathroom. A large storage space and a small utility cupboard complete the property.