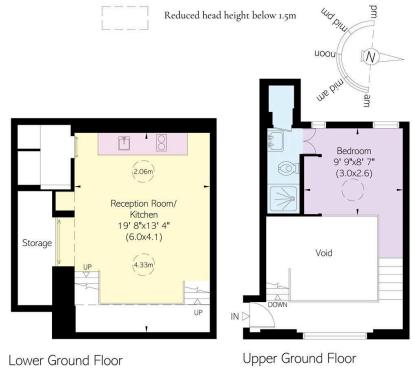

### Indoor Spaces

Entering the flat on the landing, stairs lead down to a large reception room. This includes an open-plan kitchen, a seating area and a dining area, as well as exceptionally high ceilings.

#### The Bedroom

The mezzanine level offers a bedroom with an ensuite bathroom. A large storage space and a small utility cupboard complete the property.