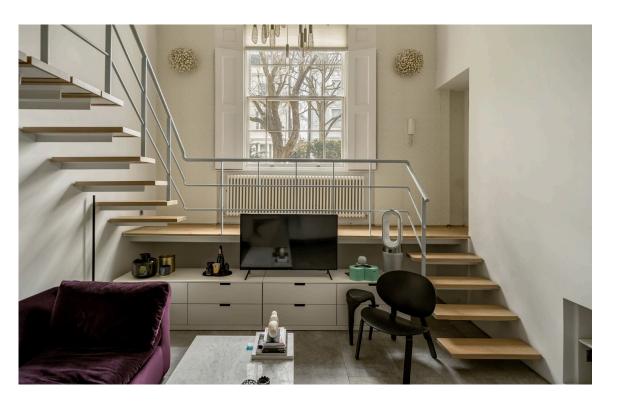

### Indoor Spaces

Entering the flat on the landing, stairs lead down to a large reception room. This includes an open-plan kitchen, a seating area and a dining area, as well as exceptionally high ceilings.

#### The Bedroom

The mezzanine level offers a bedroom with an ensuite bathroom. A large storage space and a small utility cupboard complete the property.