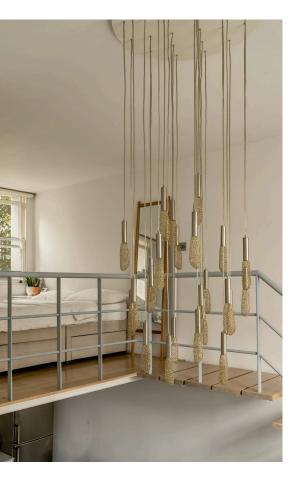

### Indoor Spaces

Entering the flat on the landing, stairs lead down to a large reception room. This includes an open-plan kitchen, a seating area and a dining area, as well as exceptionally high ceilings.

#### The Bedroom

The mezzanine level offers a bedroom with an ensuite bathroom. A large storage space and a small utility cupboard complete the property.