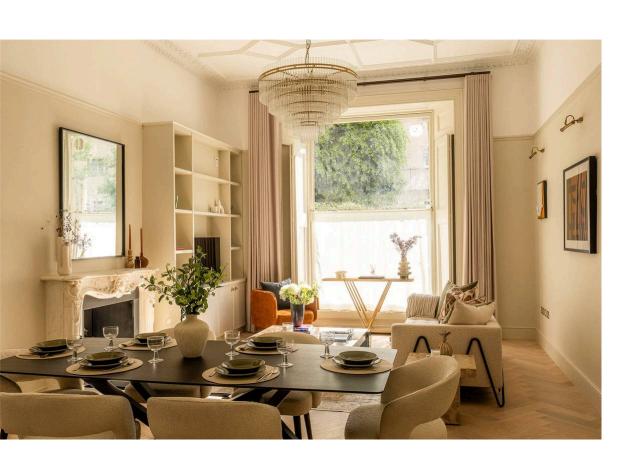

### Indoor Spaces

Stepping into the flat on the ground floor, the front door opens directly onto a generous reception room with lofty ceilings. This includes an open-plan kitchen with marble worktops, as well as separate dining and seating areas. Furthermore, a wide bay window fills this space with light.

### The Design

This newly refurbished property has been decorated in a contemporary fashion and finished to an exceptionally high standard. It has wooden floors throughout, while air conditioning and underfloor heating add to the comfort and convenience.