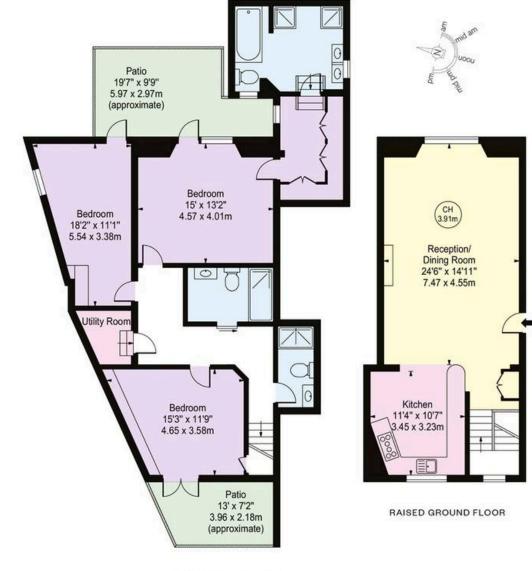

### Indoor Spaces

Stepping into the flat on the ground floor, the front door opens directly onto a generous reception room with lofty ceilings. This includes an open-plan kitchen with marble worktops, as well as separate dining and seating areas. Furthermore, a wide bay window fills this space with light.

### The Bedrooms

The lower ground floor consists of three bedrooms. The principal bedroom has an ensuite bathroom with a bath, a dressing room and a French door leading out onto the front patio. The other two bedrooms share a pair of bathrooms, one of them with access to the rear patio garden. This floor also features a utility room.

#### **Approx Gross Internal Area**

1,593 sq ft / 147.99 sq m

#### **Outside Area**

260 sq ft / 24.15 sq m

LOWER GROUND FLOOR