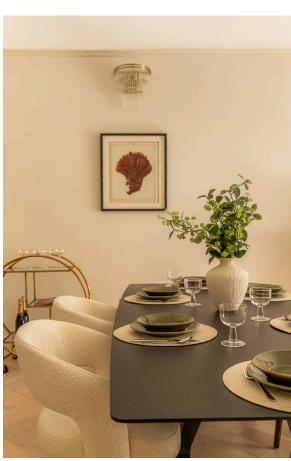

### Indoor Spaces

Stepping into the flat on the ground floor, the front door opens directly onto a generous reception room with lofty ceilings. This includes an open-plan kitchen with marble worktops, as well as separate dining and seating areas. Furthermore, a wide bay window fills this space with light.

### The Design

This newly refurbished property has been decorated in a contemporary fashion and finished to an exceptionally high standard. It has wooden floors throughout, while air conditioning and underfloor heating add to the comfort and convenience.