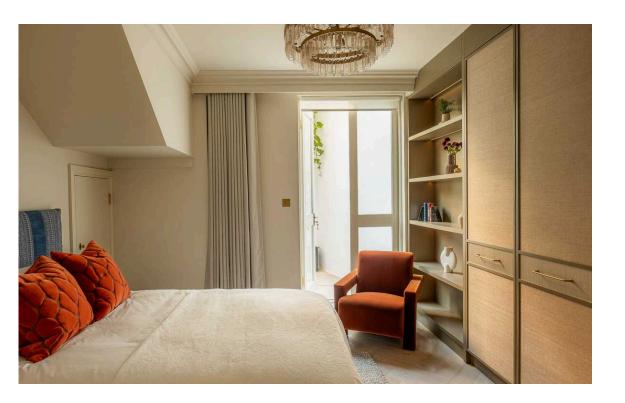

### The Bedrooms

The lower ground floor consists of three bedrooms. The principal bedroom has an ensuite bathroom with a bath, a dressing room and a French door leading out onto the front patio. The other two bedrooms share a pair of bathrooms, one of them with access to the rear patio garden. This floor also features a utility room.

### The Design

This newly refurbished property has been decorated in a contemporary fashion and finished to an exceptionally high standard. It has wooden floors throughout, while air conditioning and underfloor heating add to the comfort and convenience.