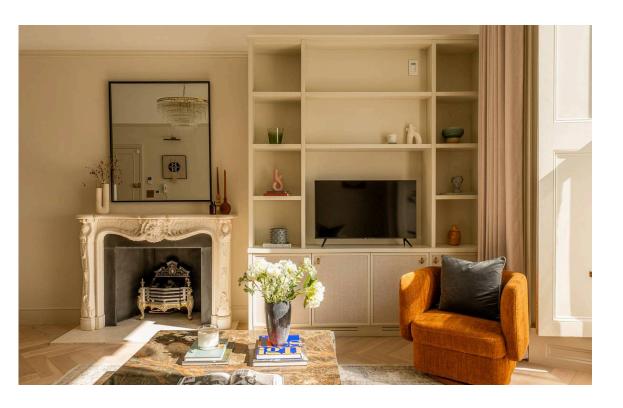

### Indoor Spaces

Stepping into the flat on the ground floor, the front door opens directly onto a generous reception room with lofty ceilings. This includes an open-plan kitchen with marble worktops, as well as separate dining and seating areas. Furthermore, a wide bay window fills this space with light.

### The Design

This newly refurbished property has been decorated in a contemporary fashion and finished to an exceptionally high standard. It has wooden floors throughout, while air conditioning and underfloor heating add to the comfort and convenience.