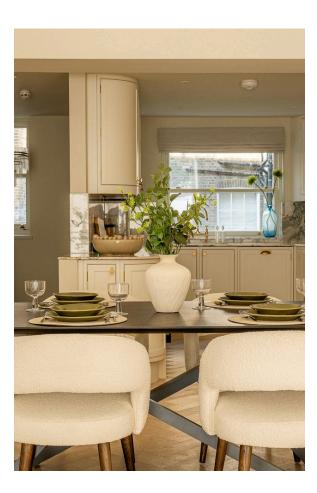

### Indoor Spaces

Stepping into the flat on the ground floor, the front door opens directly onto a generous reception room with lofty ceilings. This includes an open-plan kitchen with marble worktops, as well as separate dining and seating areas. Furthermore, a wide bay window fills this space with light.