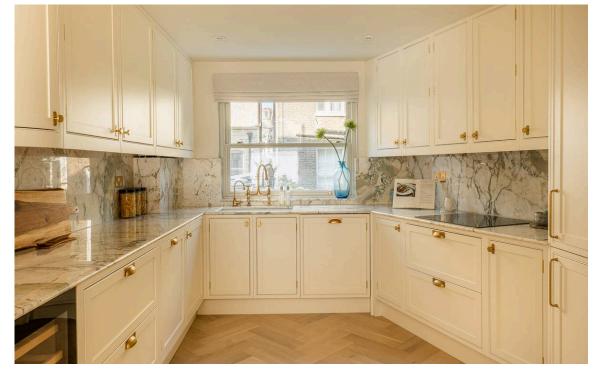

### Indoor Spaces

Stepping into the flat on the ground floor, the front door opens directly onto a generous reception room with lofty ceilings. This includes an open-plan kitchen with marble worktops, as well as separate dining and seating areas. Furthermore, a wide bay window fills this space with light.