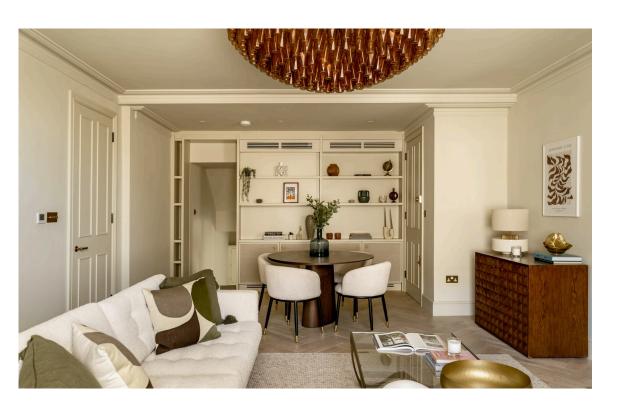

## Indoor Spaces

Stepping out of the lift, a hallway leads through to a generous reception room. As well as space for separate dining and seating areas, this room features an attractive fireplace. Furthermore, stairs lead down to a kitchen with marble worktops and an informal breakfast area.