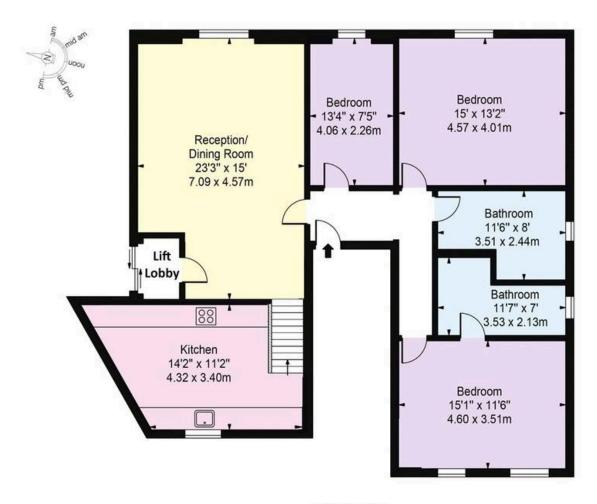

#### **Approx Gross Internal Area**

1,301 sq ft / 120.8 sq m

#### RUSSELL SIMPSON

This plan is for layout guidance only. Not drawn to scale unless stated. Windows and door openings are approximate. Whilst overy care is taken in the preparation of this plan. Please check all dimensions, shapes, and compass bearings before making any decisions reliant upon them.

SECOND FLOOR