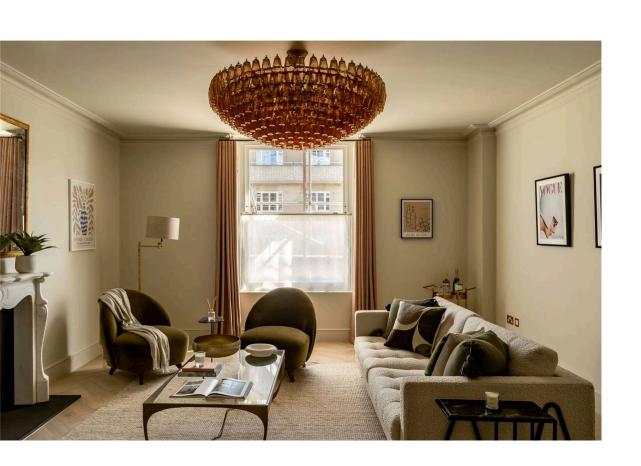

## Indoor Spaces

Stepping out of the lift, a hallway leads through to a generous reception room. As well as space for separate dining and seating areas, this room features an attractive fireplace. Furthermore, stairs lead down to a kitchen with marble worktops and an informal breakfast area.

## The Property

Spacious and stylish flat in an impressive white stucco Victorian villa on a sought-after street

This newly refurbished residence has been decorated in tasteful contemporary style and finished to an exceptionally high standard. Wooden floors create a sense of harmony, with air conditioning and underfloor heating adding to the comfort and convenience. Finally, the property has private lift access.