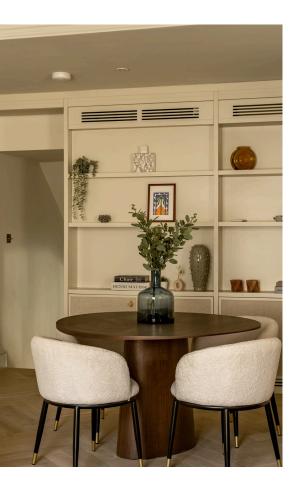

## Indoor Spaces

Stepping out of the lift, a hallway leads through to a generous reception room. As well as space for separate dining and seating areas, this room features an attractive fireplace. Furthermore, stairs lead down to a kitchen with marble worktops and an informal breakfast area.