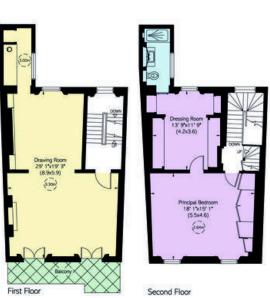

## The Property

The property stands in the middle of the favoured south-western terrace of this beautiful white-stucco fronted crescent.

Internal accommodation extends to approximately 3,500 square feet, to include a beautifully appointed ground floor kitchen, dining room and breakfast room. Replete with a 'Piano Nobile' First Floor Drawing Room and an unusually large principal bedroom suite occupying the entire second floor, the property offers five bedrooms in total. Further amenities include a separate laundry room, two guest cloak-rooms, a study / office space that opens out on to the 70 foot west-facing garden along with three vaults.

PELHAM CRESCENT, SW7 Approximate Area = 3,516 sq ft/ 327 sq m Including Vault (161 sq ft/ 15 sq m)

RUSSELL **SIMPSON** 