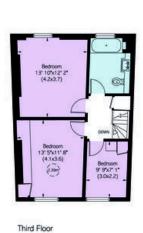

## The Property

The property stands in the middle of the favoured south-western terrace of this beautiful white-stucco fronted crescent.

Internal accommodation extends to approximately 3,500 square feet, to include a beautifully appointed ground floor kitchen, dining room and breakfast room. Replete with a 'Piano Nobile' First Floor Drawing Room and an unusually large principal bedroom suite occupying the entire second floor, the property offers five bedrooms in total. Further amenities include a separate laundry room, two guest cloak-rooms, a study / office space that opens out on to the 70 foot west-facing garden along with three vaults.

PELHAM CRESCENT, SW7 Approximate Area = 3,516 sq ft/ 327 sq m Including Vault (161 sq ft/ 15 sq m)

RUSSELL **SIMPSON** 