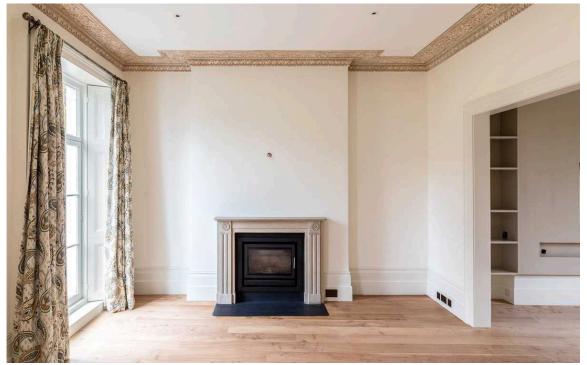

## The Property

The property stands in the middle of the favoured south-western terrace of this beautiful white-stucco fronted crescent.

Internal accommodation extends to approximately 3,500 square feet, to include a beautifully appointed ground floor kitchen, dining room and breakfast room. Replete with a 'Piano Nobile' First Floor Drawing Room and an unusually large principal bedroom suite occupying the entire second floor, the property offers five bedrooms in total. Further amenities include a separate laundry room, two guest cloak-rooms, a study / office space that opens out on to the 70 foot west-facing garden along with three vaults.

Elegant proportions and beautiful, intricate architectural details are complemented by excellent light and rare-to-find green, far-reaching views not only to the front but also to the rear in this most central and convenient of locations.