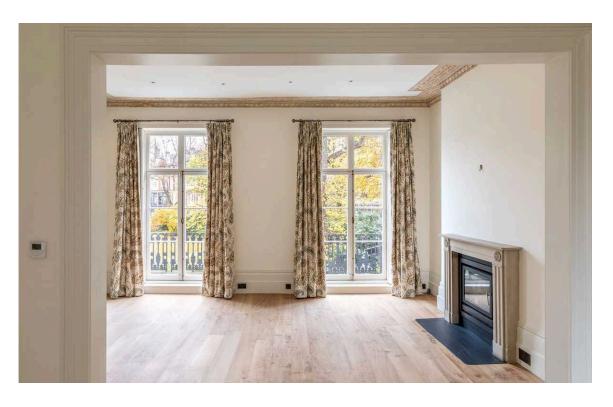

## The Property

The property stands in the middle of the favoured south-western terrace of this beautiful white-stucco fronted crescent.

Internal accommodation extends to approximately 3,500 square feet, to include a beautifully appointed ground floor kitchen, dining room and breakfast room. Replete with a 'Piano Nobile' First Floor Drawing Room and an unusually large principal bedroom suite occupying the entire second floor, the property offers five bedrooms in total. Further amenities include a separate laundry room, two guest cloak-rooms, a study / office space that opens out on to the 70 foot west-facing garden along with three vaults.

Elegant proportions and beautiful, intricate architectural details are complemented by excellent light and rare-to-find green, far-reaching views not only to the front but also to the rear in this most central and convenient of locations.