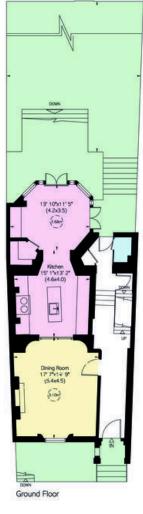

## The Property

The property stands in the middle of the favoured south-western terrace of this beautiful white-stucco fronted crescent.

Internal accommodation extends to approximately 3,500 square feet, to include a beautifully appointed ground floor kitchen, dining room and breakfast room. Replete with a 'Piano Nobile' First Floor Drawing Room and an unusually large principal bedroom suite occupying the entire second floor, the property offers five bedrooms in total. Further amenities include a separate laundry room, two guest cloak-rooms, a study / office space that opens out on to the 70 foot west-facing garden along with three vaults.

PELHAM CRESCENT, SW7 Approximate Area = 3,516 sq ft/ 327 sq m Including Vault (161 sq ft/ 15 sq m)

RUSSELL **SIMPSON** 