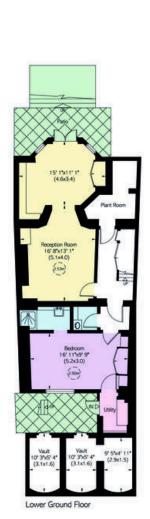

## The Property

The property stands in the middle of the favoured south-western terrace of this beautiful white-stucco fronted crescent.

Internal accommodation extends to approximately 3,500 square feet, to include a beautifully appointed ground floor kitchen, dining room and breakfast room. Replete with a 'Piano Nobile' First Floor Drawing Room and an unusually large principal bedroom suite occupying the entire second floor, the property offers five bedrooms in total. Further amenities include a separate laundry room, two guest cloak-rooms, a study / office space that opens out on to the 70 foot west-facing garden along with three vaults.

PELHAM CRESCENT, SW7 Approximate Area = 3,516 sq ft/ 327 sq m Including Vault (161 sq ft/ 15 sq m)

RUSSELL **SIMPSON** 