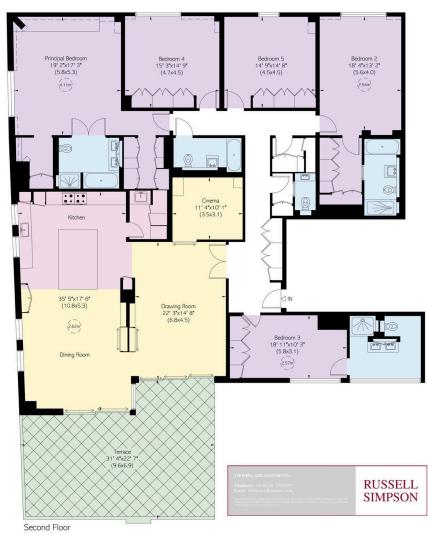

#### PARKGATE HOUSE, PARKGATE ROAD, SW11

Approximate Area = 3412 sq ft/ 317 sq m Including Limited Use Area (30 sq ft/ 3 sq m) Outside Area = 601 sq ft/ 56 sq m

Russell Simpson Parkgate Road