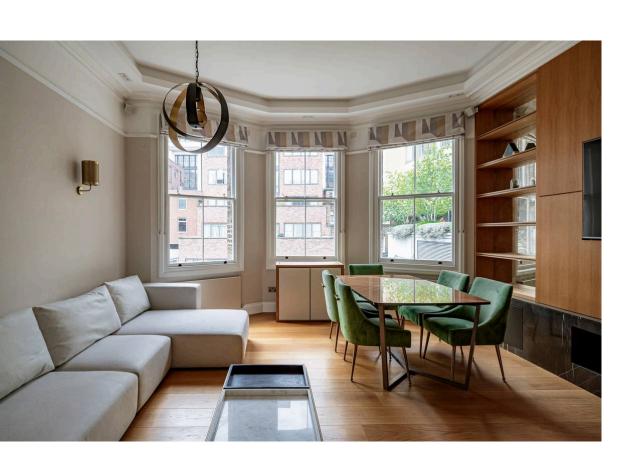

#### The Property

Beautifully designed flat with bright and spacious interiors close to Kensington High Street

Entering the flat on the first floor, the front hall flows through to a generous reception room. As well as a west-facing bay window bringing light into the room, there is enough space for separate dining and seating areas. Opposite, is a convenient kitchen fitted with modern appliances.

The interiors are decorated in a restrained fashion, giving a calm contemporary feel to the flat.