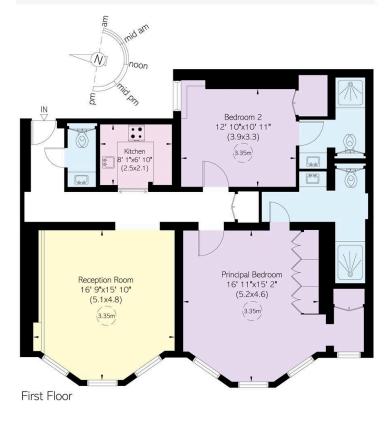

## RUSSELL SIMPSON

Approximate Internal Area 1,119 sq ft/ 104 sq m

This plan is for layout guidance only. Not drawn to scale unless It is plants of a sportugation of the properties of the stated. Windows and door openings are approximate. Whilst every care is taken in the preparation of this plan, please check all dimensions, shapes, and compass bearings before making any decisions reliant upon them.