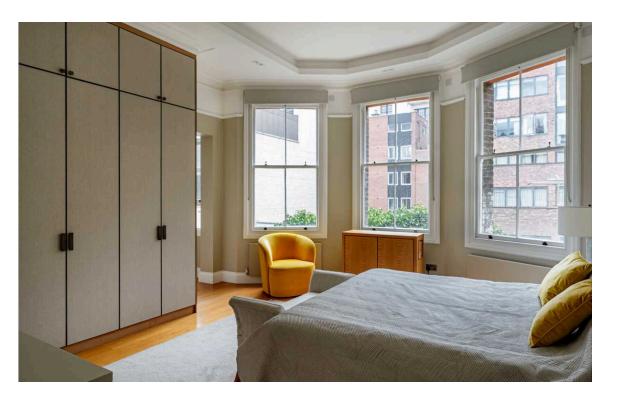

#### The Bedrooms

The other side of the flat contains a pair of bedrooms. The principal bedroom has an elegant ensuite bathroom, a walk-in wardrobe and its own bay window. The second bedroom is also ensuite.