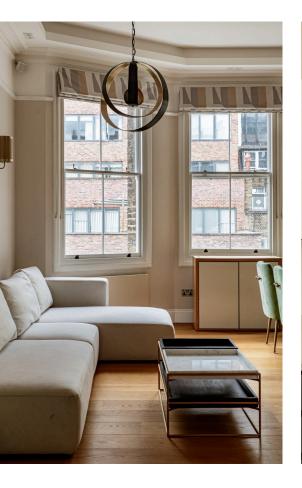

#### The Property

Beautifully designed flat with bright and spacious interiors close to Kensington High Street

Entering the flat on the first floor, the front hall flows through to a generous reception room. As well as a west-facing bay window bringing light into the room, there is enough space for separate dining and seating areas. Opposite, is a convenient kitchen fitted with modern appliances.

The interiors are decorated in a restrained fashion, giving a calm contemporary feel to the flat.