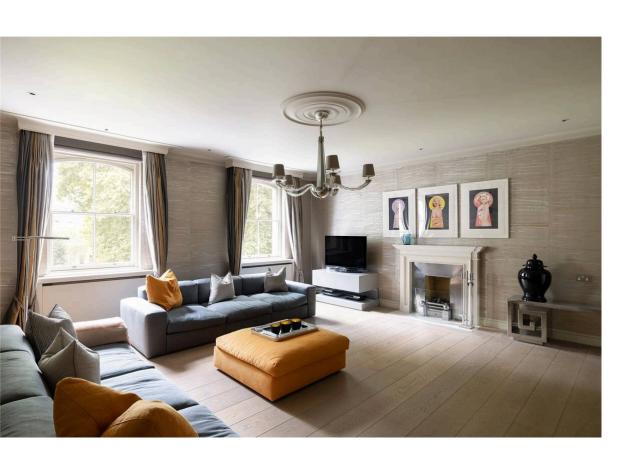

#### Indoor Spaces

Entering the flat on the second floor, the front hall opens onto a well-proportioned reception room. This room includes south-east facing sash windows overlooking the garden square, as well as separate dining and seating spaces. Opposite is a fitted kitchen with wooden units and a breakfast area.