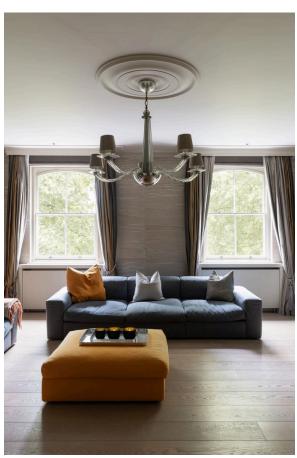

#### Indoor Spaces

Entering the flat on the second floor, the front hall opens onto a well-proportioned reception room. This room includes south-east facing sash windows overlooking the garden square, as well as separate dining and seating spaces. Opposite is a fitted kitchen with wooden units and a breakfast area.