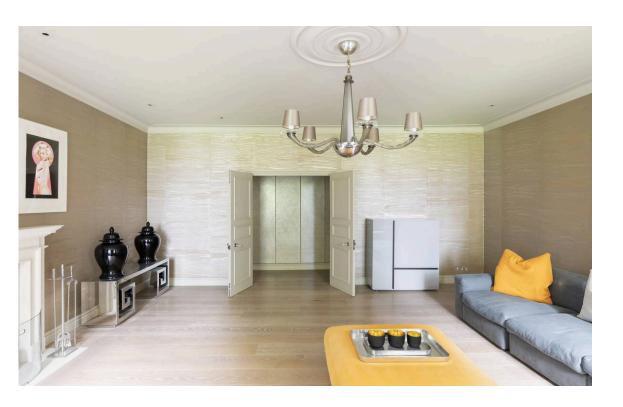

#### Indoor Spaces

Entering the flat on the second floor, the front hall opens onto a well-proportioned reception room. This room includes south-east facing sash windows overlooking the garden square, as well as separate dining and seating spaces. Opposite is a fitted kitchen with wooden units and a breakfast area.