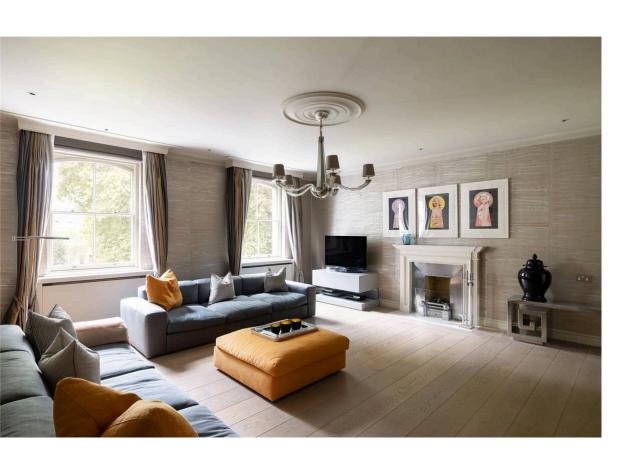

## The Property

Tasteful flat with spacious and contemporary interiors on a prestigious and sought-after street

The flat has been decorated in a sophisticated contemporary style with wooden floors throughout.

#### Indoor Spaces

Entering the flat on the second floor, the front hall opens onto a well-proportioned reception room. This room includes south-east facing sash windows overlooking the garden square, as well as separate dining and seating spaces. Opposite is a fitted kitchen with wooden units and a breakfast area.