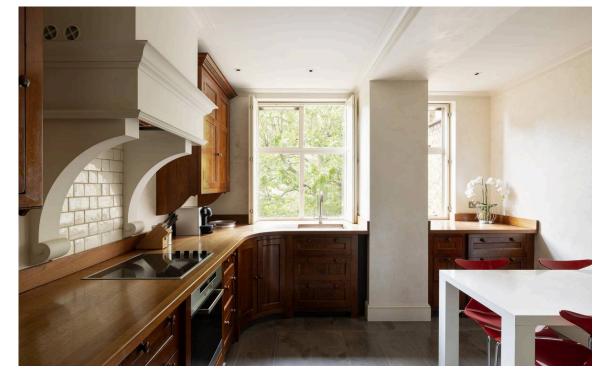

#### Indoor Spaces

Entering the flat on the second floor, the front hall opens onto a well-proportioned reception room. This room includes south-east facing sash windows overlooking the garden square, as well as separate dining and seating spaces. Opposite is a fitted kitchen with wooden units and a breakfast area.