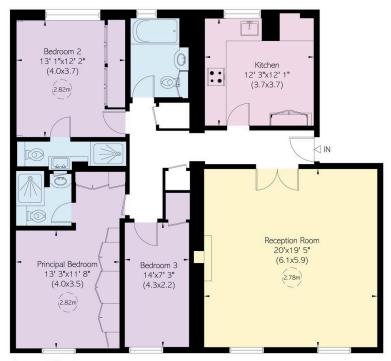

#### RUSSELL SIMPSON

Approximate Internal Area 1,376 sq ft/ 128 sq m

This plan is for layout guidance only. Not drawn to scale unless stated. Windows and door openings are approximate. Whilst every care is taken in the preparation of this plan, please check all dimensions, shapes, and compass bearings before making any decisions reliant upon them.

Second Floor