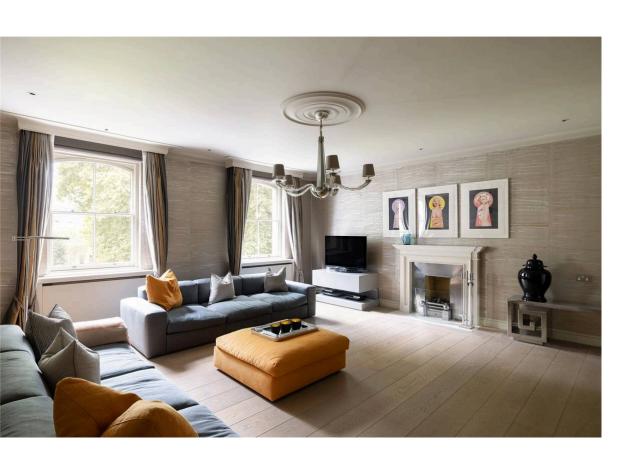

### Indoor Spaces

Entering the flat on the second floor, the front hall opens onto a well-proportioned reception room. This room includes south-east facing sash windows overlooking the garden square, as well as separate dining and seating spaces. Opposite is a fitted kitchen with wooden units and a breakfast area.

## **Indoor Spaces**

The other half of the flat features three bedrooms. The principal bedroom has an ensuite bathroom and inbuilt storage space. The second bedroom is also ensuite, while the third bedroom has a bathroom opposite.