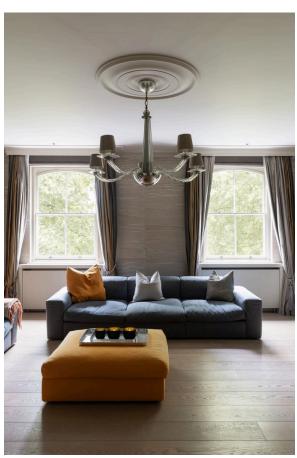

### Indoor Spaces

Entering the flat on the second floor, the front hall opens onto a well-proportioned reception room. This room includes south-east facing sash windows overlooking the garden square, as well as separate dining and seating spaces. Opposite is a fitted kitchen with wooden units and a breakfast area.