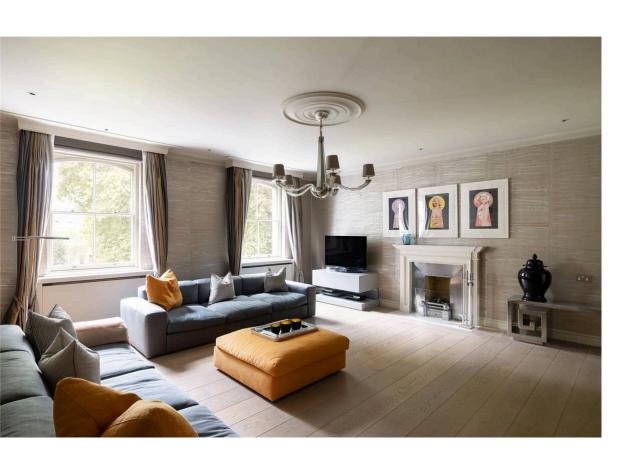

### Indoor Spaces

Entering the flat on the second floor, the front hall opens onto a well-proportioned reception room. This room includes south-east facing sash windows overlooking the garden square, as well as separate dining and seating spaces. Opposite is a fitted kitchen with wooden units and a breakfast area.