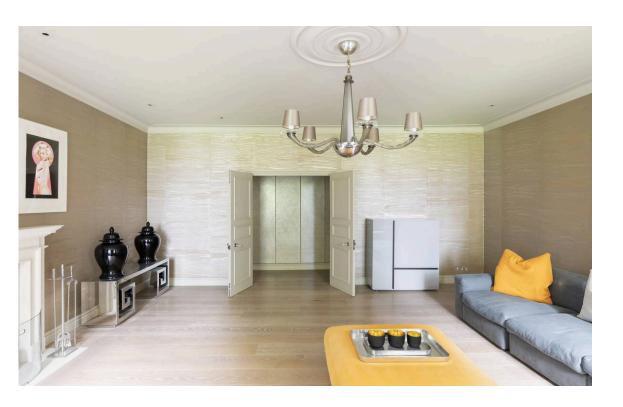

### Indoor Spaces

Entering the flat on the second floor, the front hall opens onto a well-proportioned reception room. This room includes south-east facing sash windows overlooking the garden square, as well as separate dining and seating spaces. Opposite is a fitted kitchen with wooden units and a breakfast area.