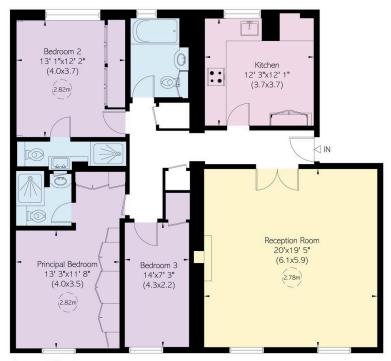

### RUSSELL SIMPSON

Approximate Internal Area 1,376 sq ft/ 128 sq m

This plan is for layout guidance only. Not drawn to scale unless stated. Windows and door openings are approximate. Whilst every care is taken in the preparation of this plan, please check all dimensions, shapes, and compass bearings before making any decisions reliant upon them.

Second Floor