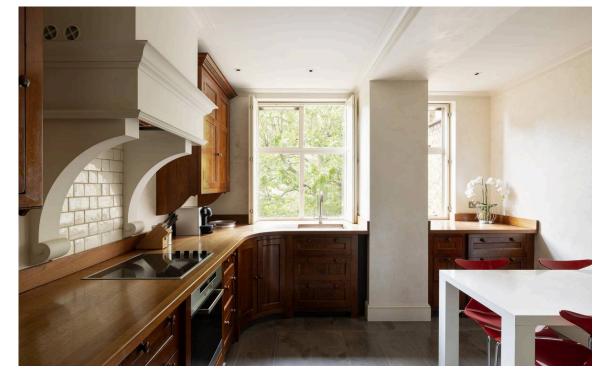

### Indoor Spaces

Entering the flat on the second floor, the front hall opens onto a well-proportioned reception room. This room includes south-east facing sash windows overlooking the garden square, as well as separate dining and seating spaces. Opposite is a fitted kitchen with wooden units and a breakfast area.