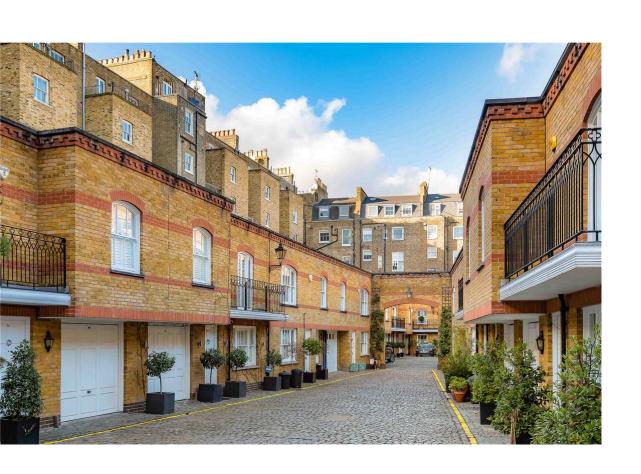

## The Neighbourhood

Onslow Mews West is a quiet cobbled cul-de-sac located just off Onslow Square and close to South Kensington underground station and all the amenities of the Old Brompton Road and Fulham Road.