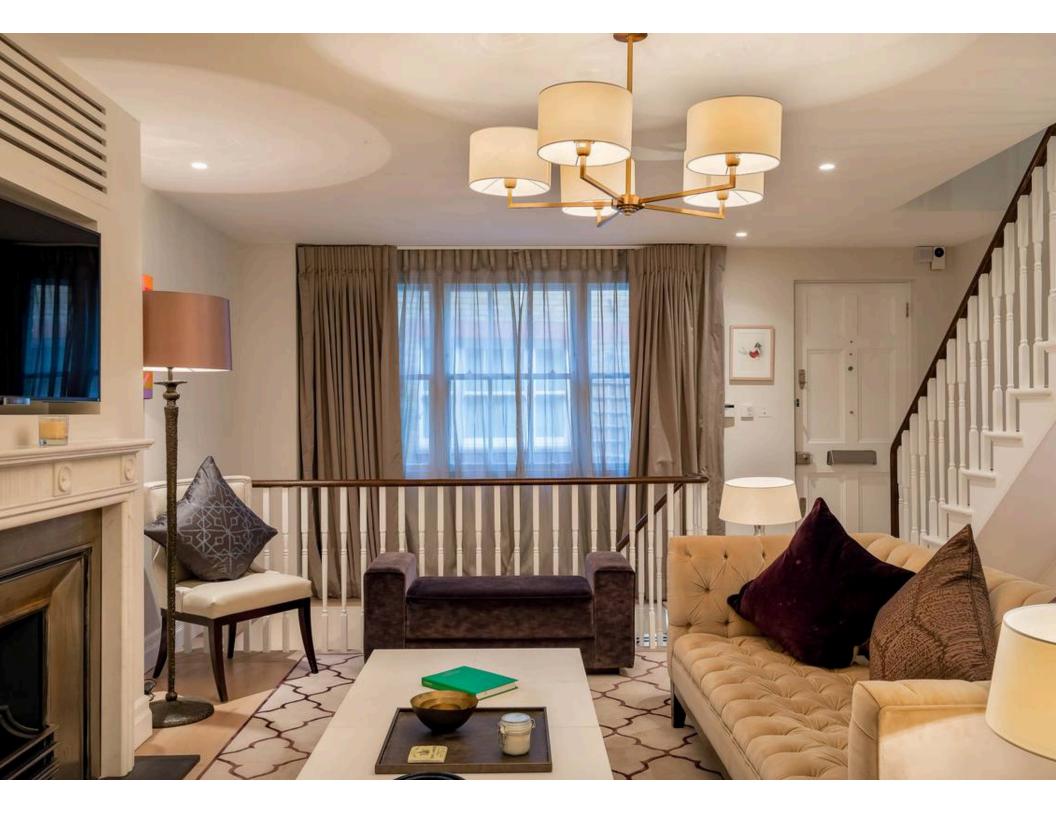

## The Property

The house is arranged over three floors and has been refurbished to a high standard throughout.

There is excellent entertaining space on the ground and lower ground floor with the bedrooms arranged over the first floor. The property benefits from excellent storage including a wine cellar in the basement. This property has access to Onslow Square communal gardens.