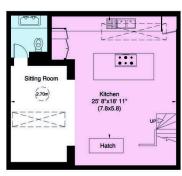

#### Onslow Mews West, SW7

Gross internal area (approx.) 174 Sq m (1875 Sq ft) Including Garage and Wine Cellar For identification only, Not to Scale

capital 020 8671 7722

First Floor

6

**Ground Floor** 

Wine Cellar