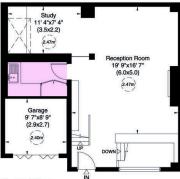

#### Onslow Mews West, SW7

Gross internal area (approx.) 174 Sq m (1875 Sq ft) Including Garage and Wine Cellar For identification only, Not to Scale

capital 020 8671 7722

First Floor

6

**Ground Floor** 

Wine Cellar