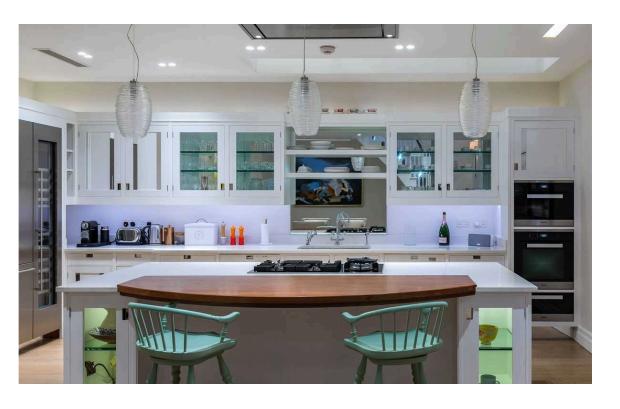

## The Property

The house is arranged over three floors and has been refurbished to a high standard throughout.

There is excellent entertaining space on the ground and lower ground floor with the bedrooms arranged over the first floor. The property benefits from excellent storage including a wine cellar in the basement. This property has access to Onslow Square communal gardens.