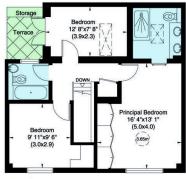

#### Onslow Mews West, SW7

Gross internal area (approx.) 174 Sq m (1875 Sq ft) Including Garage and Wine Cellar For identification only, Not to Scale

capital 020 8671 7722

First Floor

6

**Ground Floor** 

Wine Cellar