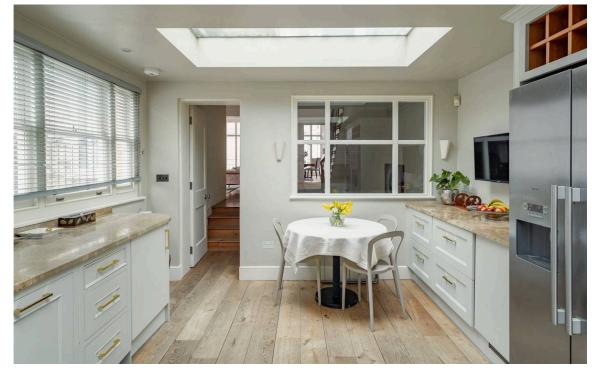

This floor also contains a fitted kitchen with overhead skylights. Upstairs is an additional WC and access to the rear roof terrace.

| ng 1 | Drawing Room |  |  |
|------|--------------|--|--|
| ng 2 | Kitchen      |  |  |