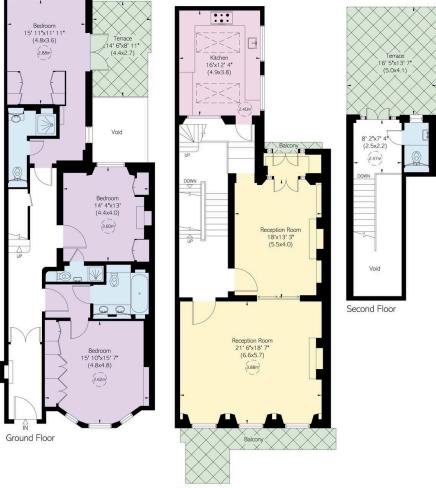

## Indoor Spaces

The first floor features a grand reception room with high ceilings, wooden floors and three double French doors opening onto the front balcony. This a generous and tasteful space, with enough room for separate dining and seating areas. It communicates with a second, less formal reception room, with another set of double French doors opening onto a rear balcony.

This floor also contains a fitted kitchen with overhead skylights. Upstairs is an additional WC and access to the rear roof terrace.

| ng 1 | Drawing Room |  |  |
|------|--------------|--|--|
| ng 2 | Kitchen      |  |  |

### The Bedrooms

Stepping into the flat on the ground floor, the entrance foyer leads through to a central hallway. This floor contains a principal bedroom with an ensuite bathroom, built-in storage and a broad bay window. The other two bedrooms are also ensuite, one with access to a terrace.

## Outdoor Spaces

The flat has a front balcony with views over Cranley Gardens. It also has a south-facing roof terrace with wooden decking and enough space for outdoor dining, as well as a second terrace on the lower-ground floor. The property also benefits from its own front door.