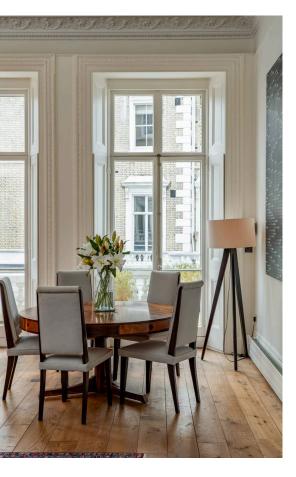

## The Property

A superbly decorated flat with high ceilings, spacious rooms, several balconies and access to a communal garden square.

| img 1 | Terrace |
|-------|---------|
| img 2 | Dining  |

Russell Simpson Onslow Gardens

## Indoor Spaces

The first floor features a grand reception room with high ceilings, wooden floors and three double French doors opening onto the front balcony. This a generous and tasteful space, with enough room for separate dining and seating areas. It communicates with a second, less formal reception room, with another set of double French doors opening onto a rear balcony.