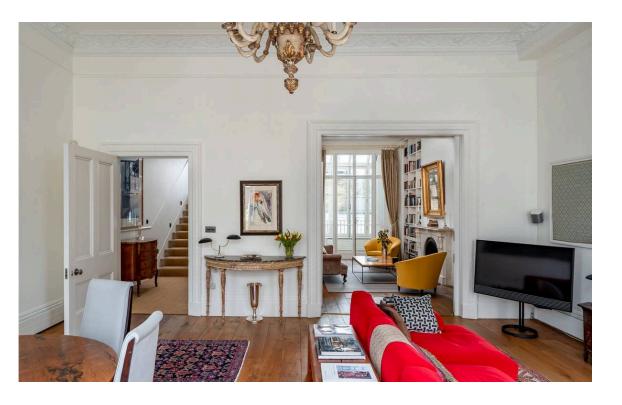

## Indoor Spaces

The first floor features a grand reception room with high ceilings, wooden floors and three double French doors opening onto the front balcony. This a generous and tasteful space, with enough room for separate dining and seating areas. It communicates with a second, less formal reception room, with another set of double French doors opening onto a rear balcony.