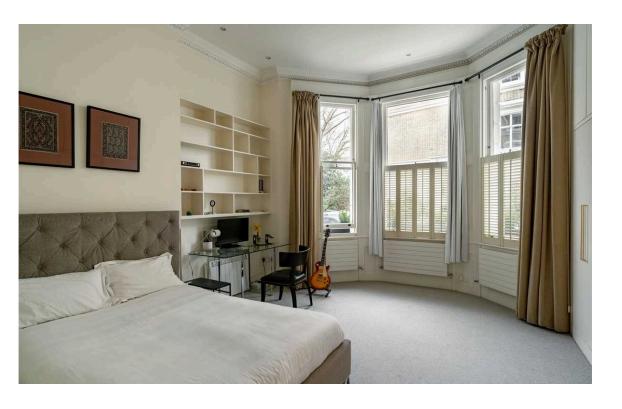

### The Bedrooms

Stepping into the flat on the ground floor, the entrance foyer leads through to a central hallway. This floor contains a principal bedroom with an ensuite bathroom, built-in storage and a broad bay window. The other two bedrooms are also ensuite, one with access to a terrace.