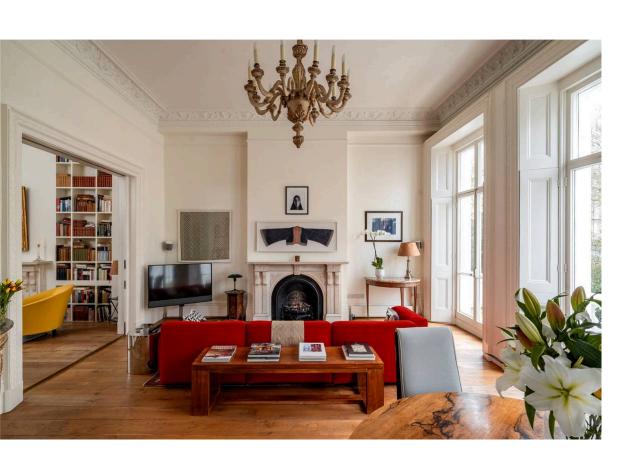

## Indoor Spaces

The first floor features a grand reception room with high ceilings, wooden floors and three double French doors opening onto the front balcony. This a generous and tasteful space, with enough room for separate dining and seating areas. It communicates with a second, less formal reception room, with another set of double French doors opening onto a rear balcony.

This floor also contains a fitted kitchen with overhead skylights. Upstairs is an additional WC and access to the rear roof terrace.

| ng 1 | Drawing Room |  |  |
|------|--------------|--|--|
| ng 2 | Kitchen      |  |  |