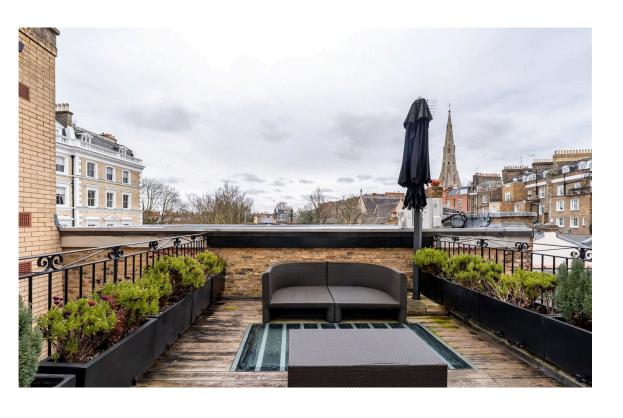

## The Property

A superbly decorated flat with high ceilings, spacious rooms, several balconies and access to a communal garden square.

| img 1 | Terrace |
|-------|---------|
| img 2 | Dining  |

Russell Simpson Onslow Gardens

## Outdoor Spaces

The flat has a front balcony with views over Cranley Gardens. It also has a south-facing roof terrace with wooden decking and enough space for outdoor dining, as well as a second terrace on the lower-ground floor. The property also benefits from its own front door.