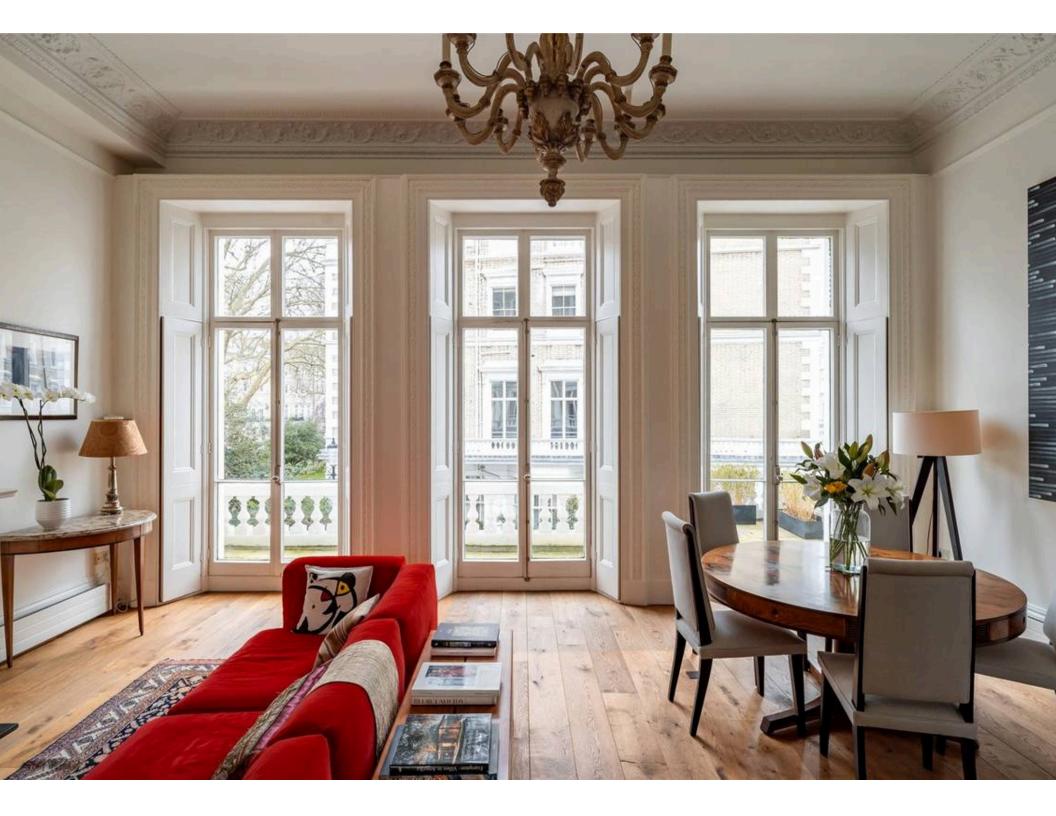

## Indoor Spaces

The first floor features a grand reception room with high ceilings, wooden floors and three double French doors opening onto the front balcony. This a generous and tasteful space, with enough room for separate dining and seating areas. It communicates with a second, less formal reception room, with another set of double French doors opening onto a rear balcony.

## Outdoor Spaces

The flat has a front balcony with views over Cranley Gardens. It also has a south-facing roof terrace with wooden decking and enough space for outdoor dining, as well as a second terrace on the lower-ground floor. The property also benefits from its own front door.