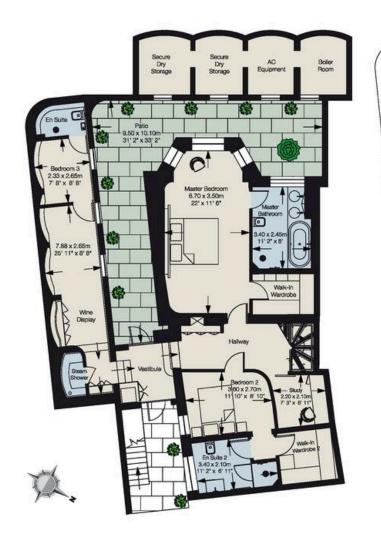

#### The Bedrooms

There are two double bedrooms, both with ensuite bathrooms on the lower-ground floor, along with a separate study. Both bedrooms also benefit from private walk-in wardrobes.

The vaults have been very cleverly used to incorporate a third bedroom and bathroom, as well as, a significant amount of storage space.

#### Onslow Gardens London SW7

Gross Internal Floor Area 1,883 sq feet / 175 sq metres

External Patio (Demised) 400 sq feet / 37.20 sq metres

Independent Storage 220 sq feet / 20.50 sq metres

Roorplan from August 2011 Savits brochure CGP10319-FL15M by ogp. co