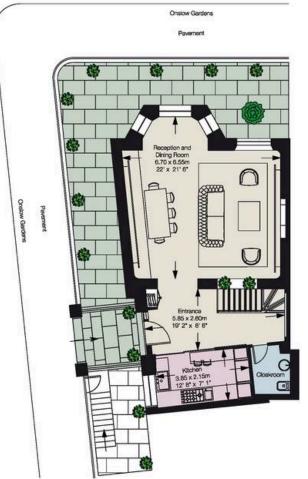

#### Indoor Spaces

The reception space benefits from high ceilings which give the room a great sense of volume.

Russell Simpson Onslow Gardens

#### Onslow Gardens London SW7

Gross Internal Floor Area 1,883 sq feet / 175 sq metres

External Patio (Demised) 400 sq feet / 37.20 sq metres

Independent Storage 220 sq feet / 20.50 sq metres

Roorplan from August 2011 Savits brochure CGP10319-FL15M by ogp. co