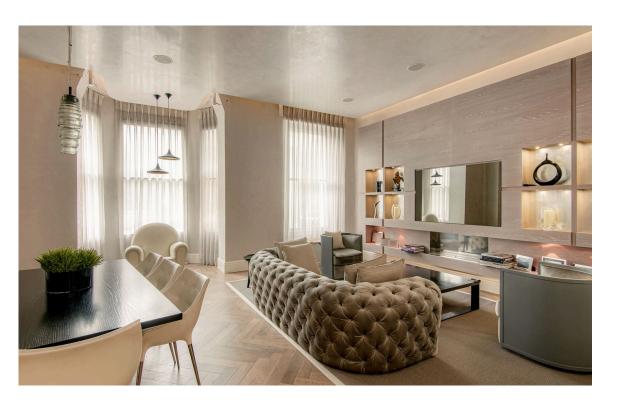

#### Indoor Spaces

The reception space benefits from high ceilings which give the room a great sense of volume.

Russell Simpson Onslow Gardens