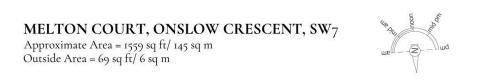

# Onslow Crescent

Sold

| bedrooms<br>4       | INTERNAL                 | outdoor<br>68 sq ft | COUNCIL                             |
|---------------------|--------------------------|---------------------|-------------------------------------|
| bathrooms<br>2      | 144 som                  | epc<br>D            | COUNCIL TAX                         |
| tenure<br>Leasehold | lease length $972$ years | GROUND RENT         | service charge $\pounds 11,255$ p/y |