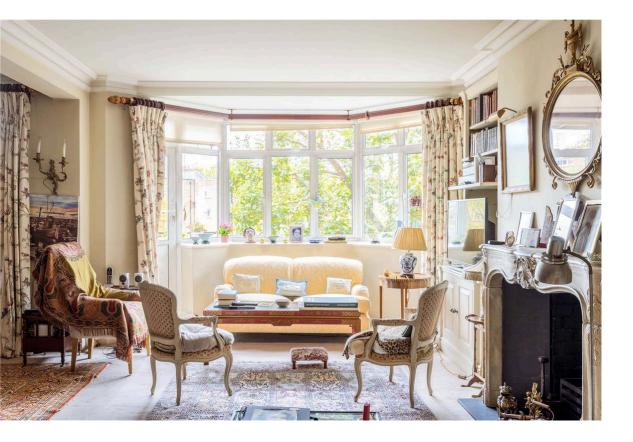

## The Property

The flat has a large South facing reception room, where the light can flood in, and you are able to enjoy sunshine on the balcony. There is a well-appointed separate kitchen that has enough space for a goodsized dining table, while the layout of the flat means that the bedrooms can be completely closed off when entertaining. There are four, good sized bedrooms, with built in storage and two separate bathrooms. There is a separate loo on the main corridor and excellent storage throughout the flat.