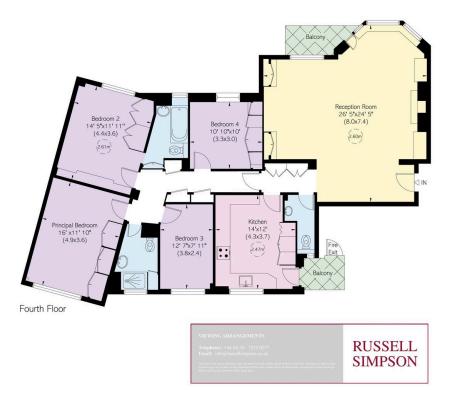

## The Property

The flat has a large South facing reception room, where the light can flood in, and you are able to enjoy sunshine on the balcony. There is a well-appointed separate kitchen that has enough space for a goodsized dining table, while the layout of the flat means that the bedrooms can be completely closed off when entertaining. There are four, good sized bedrooms, with built in storage and two separate bathrooms. There is a separate loo on the main corridor and excellent storage throughout the flat.