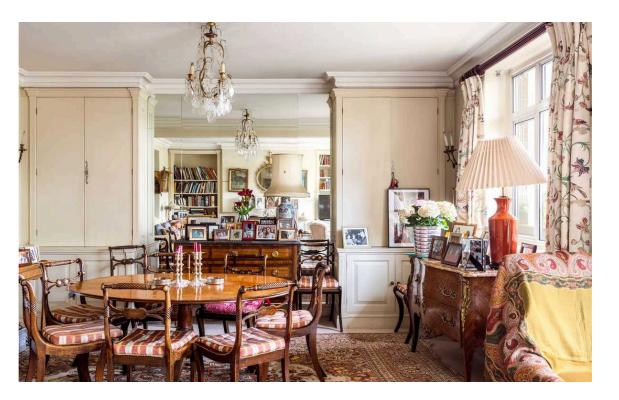

## The Property

The flat has a large South facing reception room, where the light can flood in, and you are able to enjoy sunshine on the balcony. There is a well-appointed separate kitchen that has enough space for a goodsized dining table, while the layout of the flat means that the bedrooms can be completely closed off when entertaining. There are four, good sized bedrooms, with built in storage and two separate bathrooms. There is a separate loo on the main corridor and excellent storage throughout the flat.