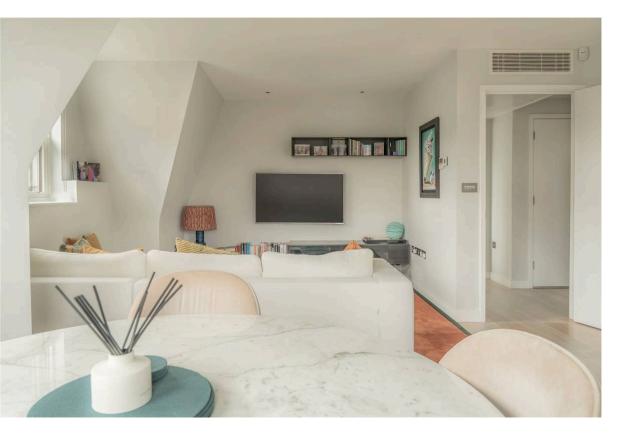

## Indoor Spaces

Entering the flat on the fourth floor, the front lobby leads through to a well-proportioned reception room. Benefiting from air-conditioning, the room has an open-plan kitchen, as well as space for separate dining and seating areas. Furthermore, south-facing windows ensure this is filled with light throughout the day and offer attractive green views.

### The Bedrooms

On one side of the living space is a principal bedroom with inbuilt wardrobes and an ensuite bathroom with a bath. On the other side is a second a bedroom with a next-door bathroom, also offering a bath.