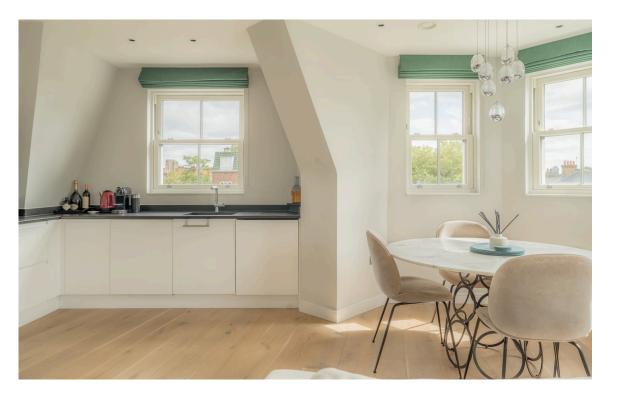

## Indoor Spaces

Entering the flat on the fourth floor, the front lobby leads through to a well-proportioned reception room. Benefiting from air-conditioning, the room has an open-plan kitchen, as well as space for separate dining and seating areas. Furthermore, south-facing windows ensure this is filled with light throughout the day and offer attractive green views.