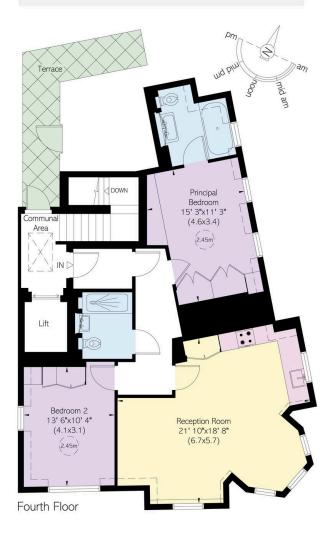

### The Property

Contemporary flat with roof terrace and underfloor heating.

The flat has underfloor heating and double glazing throughout. It is extremely quiet and peaceful, and it's contemporary interiors are presented in excellent condition.

## Indoor Spaces

Entering the flat on the fourth floor, the front lobby leads through to a well-proportioned reception room. Benefiting from air-conditioning, the room has an open-plan kitchen, as well as space for separate dining and seating areas. Furthermore, south-facing windows ensure this is filled with light throughout the day and offer attractive green views.

### The Bedrooms

On one side of the living space is a principal bedroom with inbuilt wardrobes and an ensuite bathroom with a bath. On the other side is a second a bedroom with a next-door bathroom, also offering a bath.

## Outdoor Spaces

The property has access to a private roof terrace. In addition, the building has a lift.