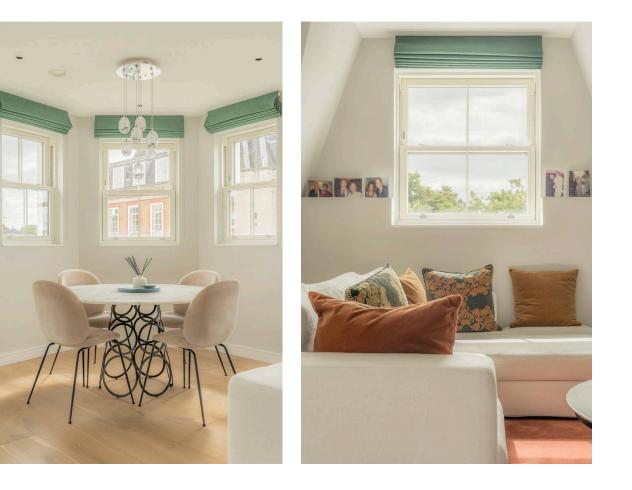

## Indoor Spaces

Entering the flat on the fourth floor, the front lobby leads through to a well-proportioned reception room. Benefiting from air-conditioning, the room has an open-plan kitchen, as well as space for separate dining and seating areas. Furthermore, south-facing windows ensure this is filled with light throughout the day and offer attractive green views.