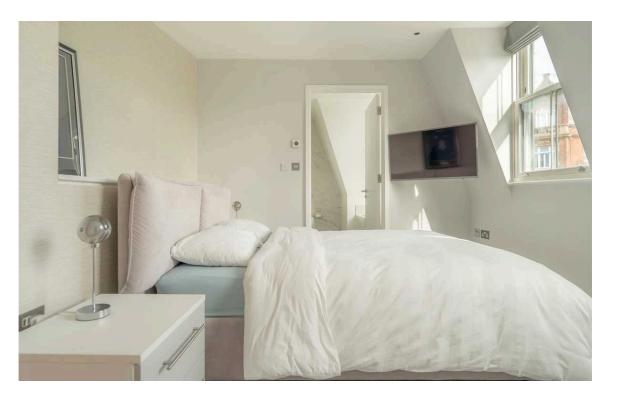

### The Bedrooms

On one side of the living space is a principal bedroom with inbuilt wardrobes and an ensuite bathroom with a bath. On the other side is a second a bedroom with a next-door bathroom, also offering a bath.