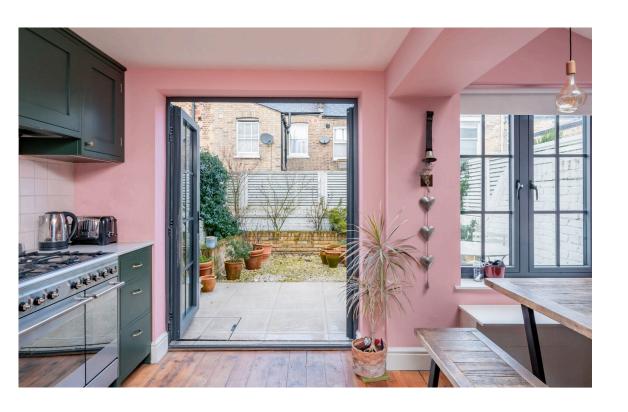

#### Indoor Spaces

Entering the house on the ground floor, the front hall opens onto a generous reception room running the length of the house. This room communicates directly with an open-plan kitchen and separate dining area. Double French doors lead into the rear garden, while skylights and an internal window ensure the whole level is filled with light.

#### Outdoor Spaces

The house benefits from a rear garden with a paved seating area. It also set back from the street by a fenced front garden.

Russell Simpson Nutbourne Street