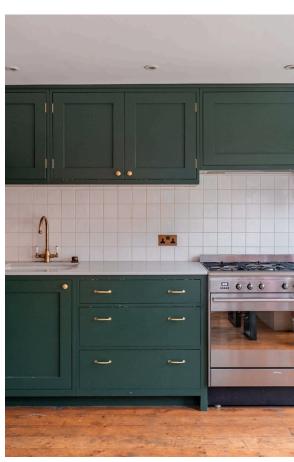

#### Indoor Spaces

Entering the house on the ground floor, the front hall opens onto a generous reception room running the length of the house. This room communicates directly with an open-plan kitchen and separate dining area. Double French doors lead into the rear garden, while skylights and an internal window ensure the whole level is filled with light.