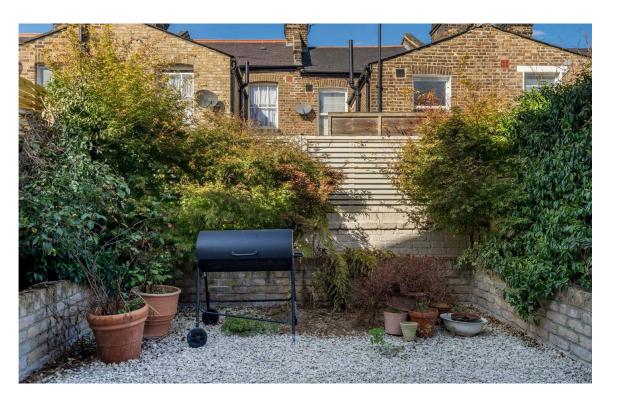

#### Outdoor Spaces

The house benefits from a rear garden with a paved seating area. It also set back from the street by a fenced front garden.

Russell Simpson Nutbourne Street