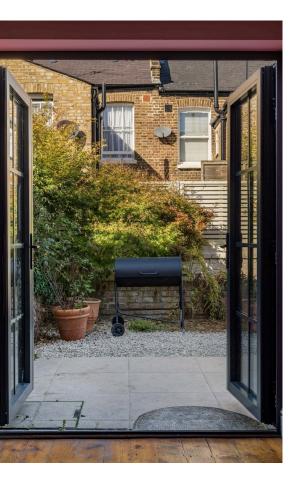

#### Outdoor Spaces

The house benefits from a rear garden with a paved seating area. It also set back from the street by a fenced front garden.

Russell Simpson Nutbourne Street