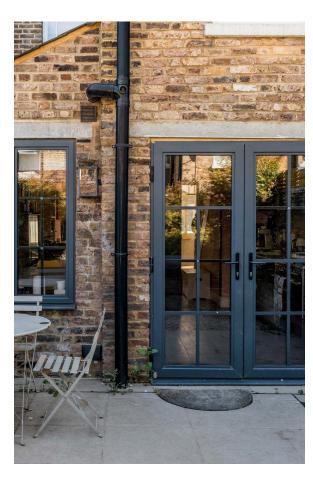

#### Indoor Spaces

Entering the house on the ground floor, the front hall opens onto a generous reception room running the length of the house. This room communicates directly with an open-plan kitchen and separate dining area. Double French doors lead into the rear garden, while skylights and an internal window ensure the whole level is filled with light.

#### Outdoor Spaces

The house benefits from a rear garden with a paved seating area. It also set back from the street by a fenced front garden.

Russell Simpson Nutbourne Street