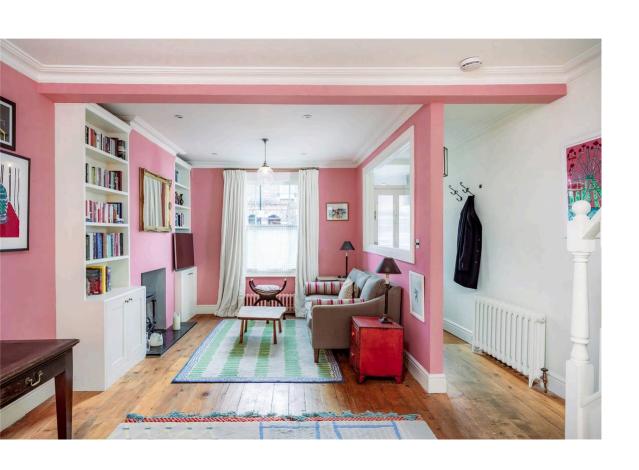

#### Indoor Spaces

Entering the house on the ground floor, the front hall opens onto a generous reception room running the length of the house. This room communicates directly with an open-plan kitchen and separate dining area. Double French doors lead into the rear garden, while skylights and an internal window ensure the whole level is filled with light.

## The Design

The property has been decorated in a characterful fashion with brightly painted rooms adding to its charm.