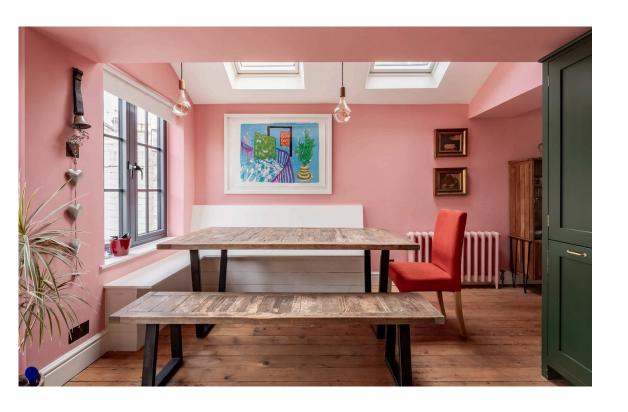

#### Indoor Spaces

Entering the house on the ground floor, the front hall opens onto a generous reception room running the length of the house. This room communicates directly with an open-plan kitchen and separate dining area. Double French doors lead into the rear garden, while skylights and an internal window ensure the whole level is filled with light.

## The Design

The property has been decorated in a characterful fashion with brightly painted rooms adding to its charm.