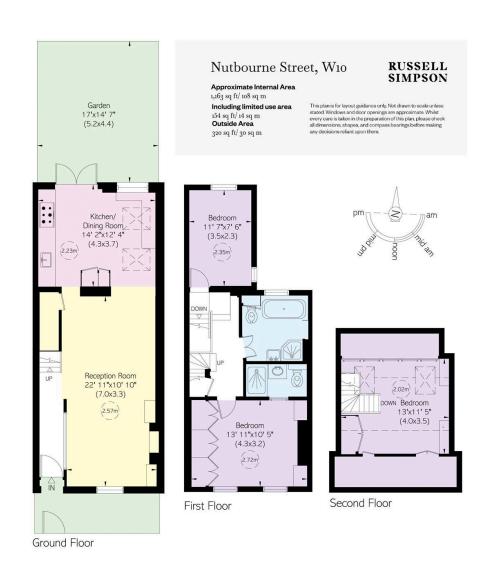

# RUSSELL SIMPSON

Charming and colourful cottage-like house near Queen's Park

NUTBOURNE STREET
NORTH KENSINGTON W10

| BEDROOMS 3  | internal $1,163$ so ft | оитдоов<br>319 sq ft | Westminster City, D |  |
|-------------|------------------------|----------------------|---------------------|--|
| BATHROOMS 2 | 108 sam                | EPC<br>C             | Freehold            |  |

#### Indoor Spaces

Entering the house on the ground floor, the front hall opens onto a generous reception room running the length of the house. This room communicates directly with an open-plan kitchen and separate dining area. Double French doors lead into the rear garden, while skylights and an internal window ensure the whole level is filled with light.

#### The Bedrooms

The first floor contains a pair of bedrooms. The principal bedroom has an ensuite bathroom and considerable storage space. The second bedroom has a well-proportioned bathroom with a bath next door. The second floor features a study that can be used as a bedroom and also contains additional storage.

#### Outdoor Spaces

The house benefits from a rear garden with a paved seating area. It also set back from the street by a fenced front garden.

Russell Simpson Nutbourne Street