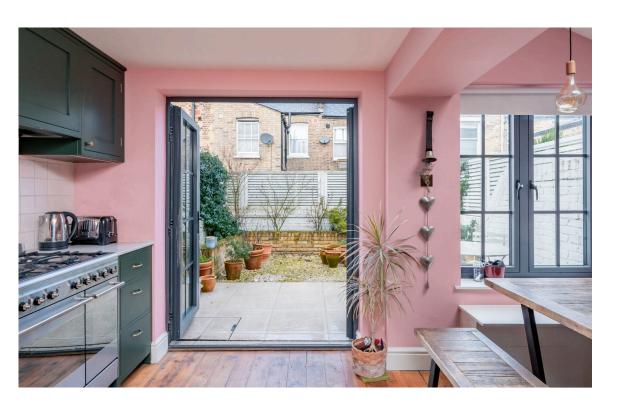

## Indoor Spaces

Entering the house on the ground floor, the front hall opens onto a generous reception room running the length of the house. This room communicates directly with an open-plan kitchen and separate dining area. Double French doors lead into the rear garden, while skylights and an internal window ensure the whole level is filled with light.

## Outdoor Spaces

The house benefits from a rear garden with a paved seating area. It also set back from the street by a fenced front garden.

Russell Simpson Nutbourne Street