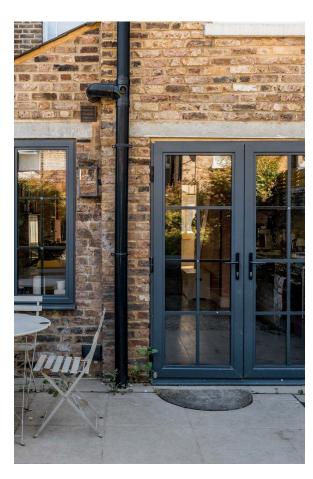

## Indoor Spaces

Entering the house on the ground floor, the front hall opens onto a generous reception room running the length of the house. This room communicates directly with an open-plan kitchen and separate dining area. Double French doors lead into the rear garden, while skylights and an internal window ensure the whole level is filled with light.

## Outdoor Spaces

The house benefits from a rear garden with a paved seating area. It also set back from the street by a fenced front garden.

Russell Simpson Nutbourne Street