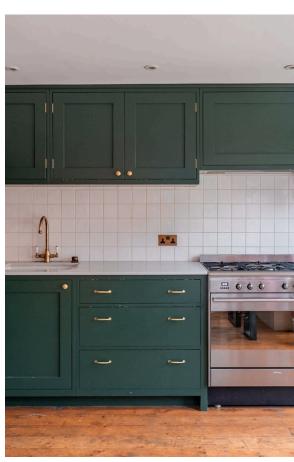

## Indoor Spaces

Entering the house on the ground floor, the front hall opens onto a generous reception room running the length of the house. This room communicates directly with an open-plan kitchen and separate dining area. Double French doors lead into the rear garden, while skylights and an internal window ensure the whole level is filled with light.