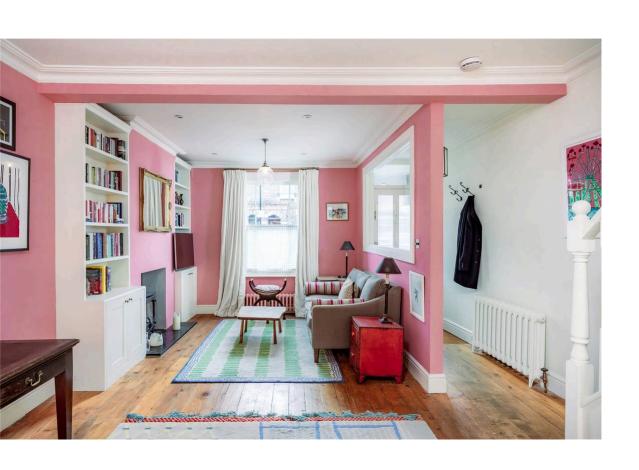

## Indoor Spaces

Entering the house on the ground floor, the front hall opens onto a generous reception room running the length of the house. This room communicates directly with an open-plan kitchen and separate dining area. Double French doors lead into the rear garden, while skylights and an internal window ensure the whole level is filled with light.

## The Design

The property has been decorated in a characterful fashion with brightly painted rooms adding to its charm.