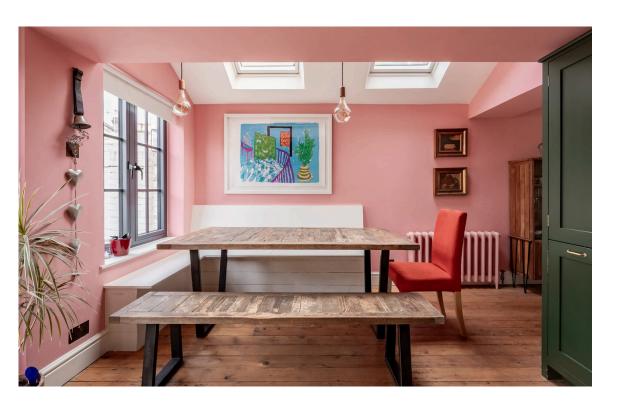

## Indoor Spaces

Entering the house on the ground floor, the front hall opens onto a generous reception room running the length of the house. This room communicates directly with an open-plan kitchen and separate dining area. Double French doors lead into the rear garden, while skylights and an internal window ensure the whole level is filled with light.

## The Design

The property has been decorated in a characterful fashion with brightly painted rooms adding to its charm.