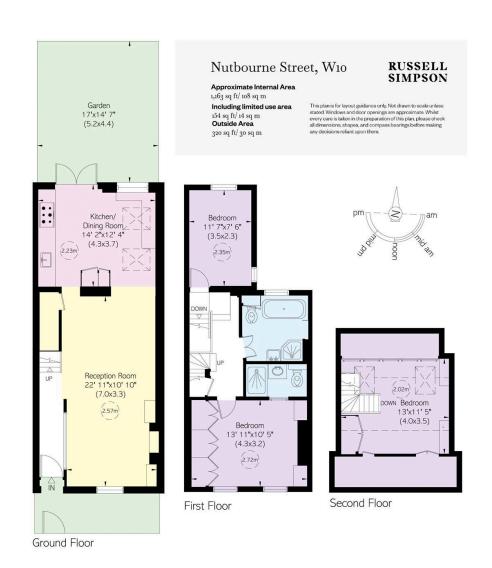

# RUSSELL SIMPSON

Charming and colourful cottage-like house near Queen's Park

NUTBOURNE STREET
NORTH KENSINGTON W10

| BEDROOMS 3  | internal $1,163$ so ft | оитдоов<br>319 sq ft | Westminster City, D |  |
|-------------|------------------------|----------------------|---------------------|--|
| BATHROOMS 2 | 108 sam                | EPC<br>C             | Freehold            |  |

## Indoor Spaces

Entering the house on the ground floor, the front hall opens onto a generous reception room running the length of the house. This room communicates directly with an open-plan kitchen and separate dining area. Double French doors lead into the rear garden, while skylights and an internal window ensure the whole level is filled with light.

### The Bedrooms

The first floor contains a pair of bedrooms. The principal bedroom has an ensuite bathroom and considerable storage space. The second bedroom has a well-proportioned bathroom with a bath next door. The second floor features a study that can be used as a bedroom and also contains additional storage.

## Outdoor Spaces

The house benefits from a rear garden with a paved seating area. It also set back from the street by a fenced front garden.

Russell Simpson Nutbourne Street