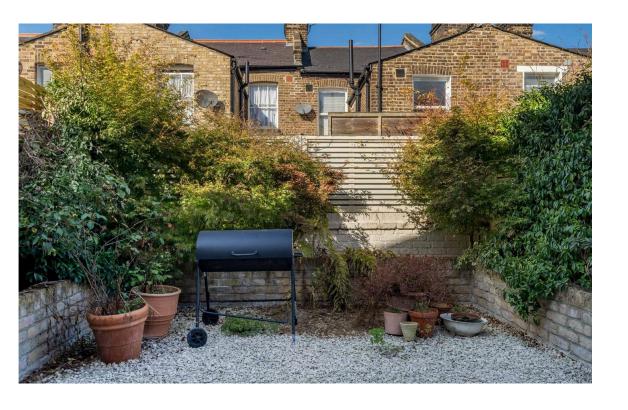

## Outdoor Spaces

The house benefits from a rear garden with a paved seating area. It also set back from the street by a fenced front garden.

Russell Simpson Nutbourne Street