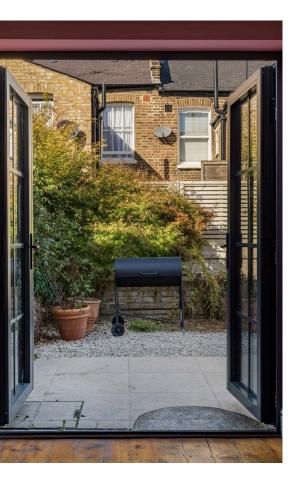

## Outdoor Spaces

The house benefits from a rear garden with a paved seating area. It also set back from the street by a fenced front garden.

Russell Simpson Nutbourne Street