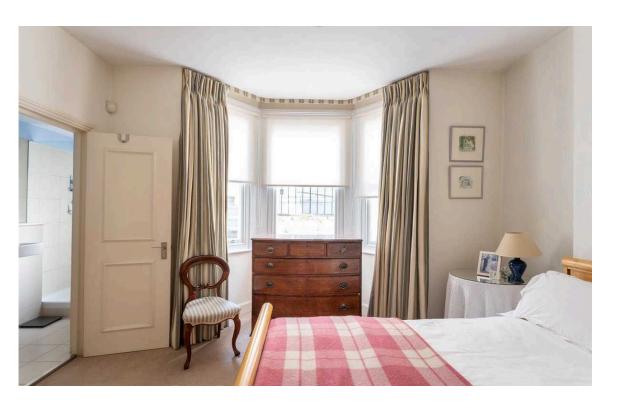

### The Bedrooms

The lower ground floor features a principal bedroom with an ensuite bathroom and a walk-in wardrobe. This floor contains two more bedrooms, both of them with inbuilt storage space. One bedroom has a French door leading out into the garden, and they share a bathroom.