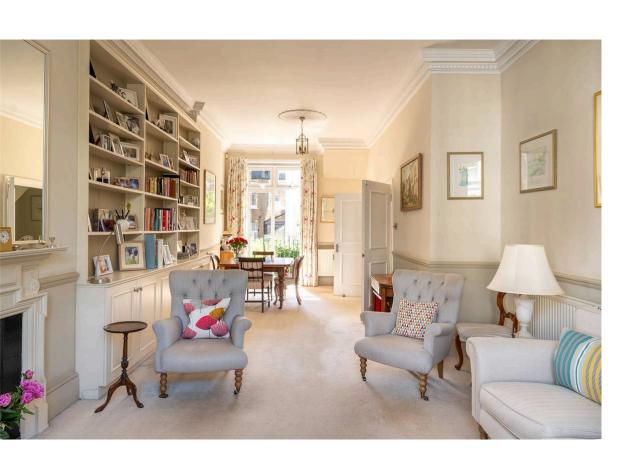

# **Indoor Spaces**

Entering the flat on the raised ground floor, the front hall leads through to a generous drawing room. As well as high ceilings and a wide bay window, this room has enough space for separate dining and seating areas. In addition, south-facing full-length French doors bring in extra light from the garden. This floor also contains a fitted kitchen with stylish units.