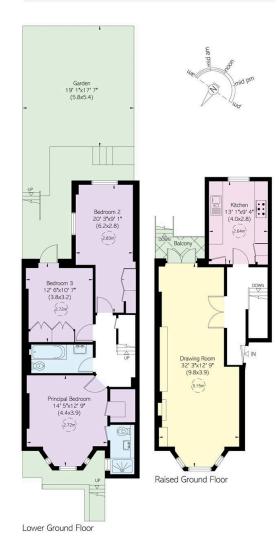

### RUSSELL SIMPSON

Approximate Internal Area 1,208 sq ft/ 112 sq m

Outside Area 624 sq ft/ 58 sq m

This plan is for layout guidance only. Not drawn to scale unless stated. Windows and door openings are approximate. Whilst every care is taken in the preparation of this plan, please check all dimensions, shapes, and compass bearings before making any decisions reliant upon them.