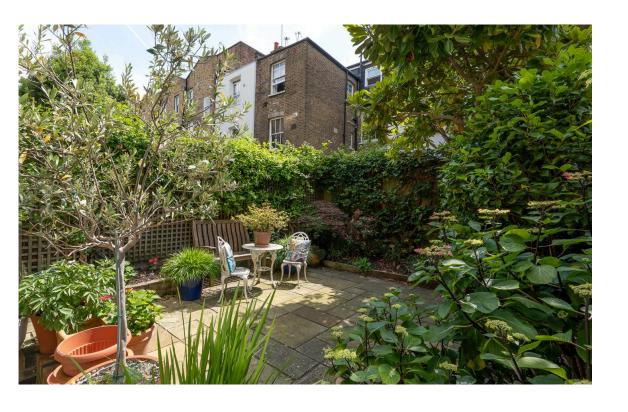

## The Neighbourhood

The property includes a delightful south-east facing garden with planted borders and a paved area for outdoor seating. It can be accessed from a balcony on the raised ground floor.

Netherwood Road is a quiet and pleasant residential street lined with Victorian houses with white dressings for the windows and doors. From here, Shepherd's Bush station is close, and so too the Westfield shopping centre. In addition, the open spaces of Holland Park are within walking distance.