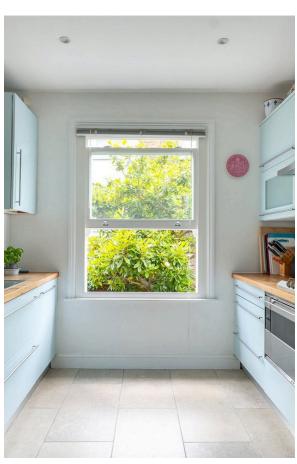

# **Indoor Spaces**

Entering the flat on the raised ground floor, the front hall leads through to a generous drawing room. As well as high ceilings and a wide bay window, this room has enough space for separate dining and seating areas. In addition, south-facing full-length French doors bring in extra light from the garden. This floor also contains a fitted kitchen with stylish units.