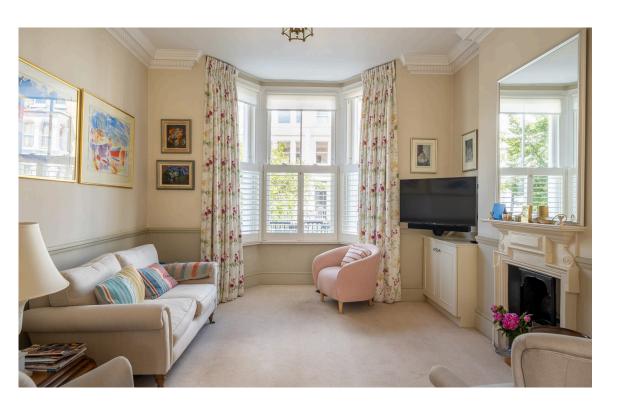

# **Indoor Spaces**

Entering the flat on the raised ground floor, the front hall leads through to a generous drawing room. As well as high ceilings and a wide bay window, this room has enough space for separate dining and seating areas. In addition, south-facing full-length French doors bring in extra light from the garden. This floor also contains a fitted kitchen with stylish units.