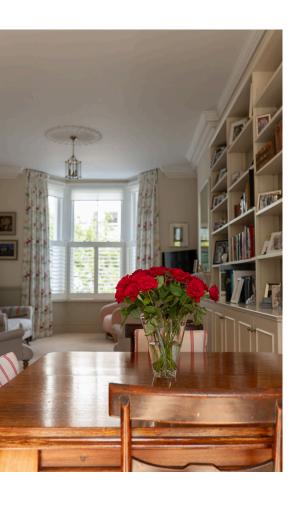

# **Indoor Spaces**

Entering the flat on the raised ground floor, the front hall leads through to a generous drawing room. As well as high ceilings and a wide bay window, this room has enough space for separate dining and seating areas. In addition, south-facing full-length French doors bring in extra light from the garden. This floor also contains a fitted kitchen with stylish units.