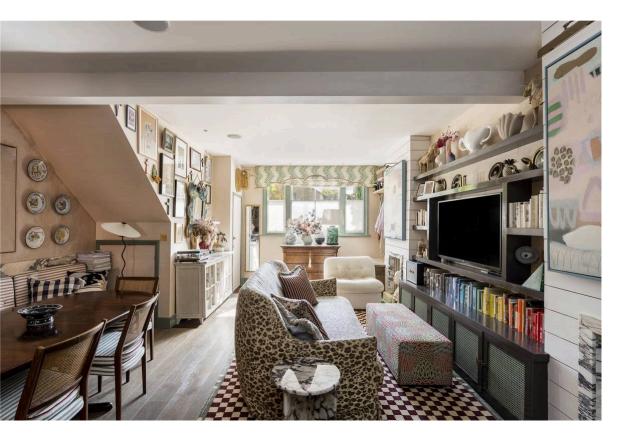

## The Property

A beautifully designed three-bedroom apartment with a West facing balcony and a patio.

Designed and well-planned by Barlow & Barlow the property offers sophisticated living and exemplary attention to detail throughout. This lovely home benefits from a perfect setting for entertaining with an open plan living room/dining and kitchen creating a warm space for dining.

# Indoor Spaces

The principal bedroom with an en suite bathroom is located on the upper mezzanine with amazing light coming through the West facing balcony. There is a further double bedroom on the ground floor, a guest WC with shower, and a third bedroom/study.