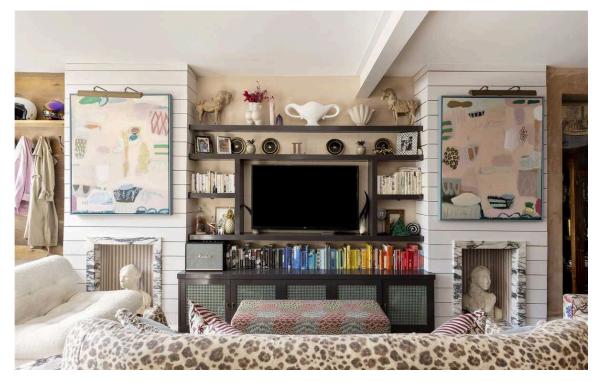

## The Property

A beautifully designed three-bedroom apartment with a West facing balcony and a patio.

Designed and well-planned by Barlow & Barlow the property offers sophisticated living and exemplary attention to detail throughout. This lovely home benefits from a perfect setting for entertaining with an open plan living room/dining and kitchen creating a warm space for dining.

# Indoor Spaces

The principal bedroom with an en suite bathroom is located on the upper mezzanine with amazing light coming through the West facing balcony. There is a further double bedroom on the ground floor, a guest WC with shower, and a third bedroom/study.