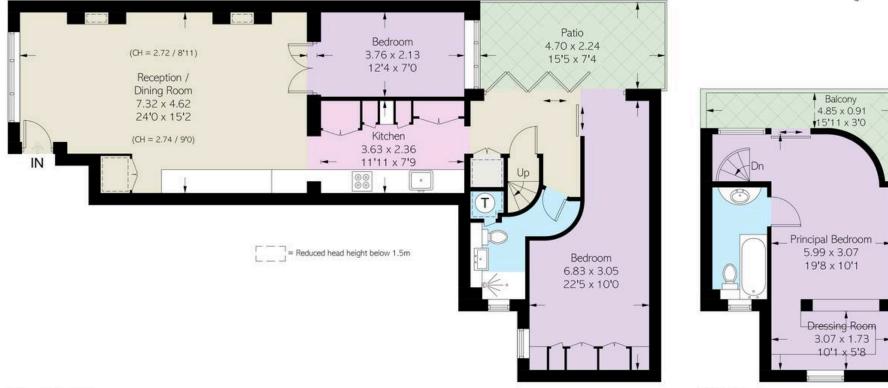

### **MORTIMER SQUARE, W11** Approximate Area = 1115 sq ft / 103.6 sq m

Approximate Area = 1115 sq ft / 103.6 sq m Including Limited Use Area (33 sq ft / 3.1 sq m) Approximate external space = 168 sq ft / 15.6 sq m

#### First Floor

### Ground Floor