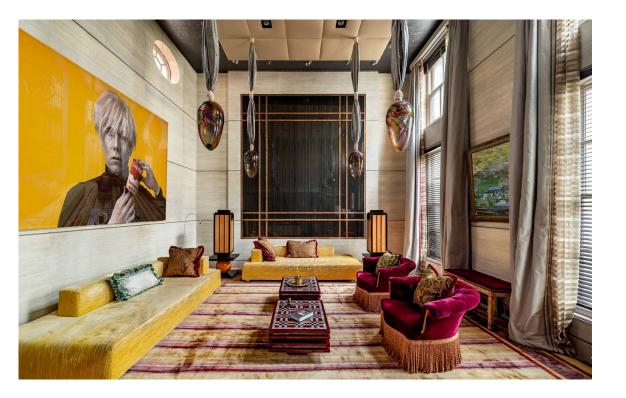

### RUSSELL SIMPSON

An unusually wide house, with enormously luxurious rooms, particularly the double height drawing room

MONTPELIER TERRACE KNIGHTSBRIDGE SW7

### The Property

Hidden behind this handsome low built façade sits this generous and impressive house with a double height drawing room offering 4.72 meter ceiling heights. The living space occupies the ground and lower ground floors, with a large open plan kitchen dining area.