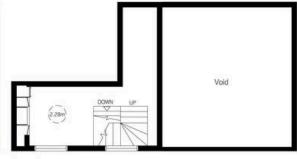

#### MONTPELIER TERRACE, SW7

Approximate Area = 1751 sq ft/ 163 sq m Including Limited Use Area (18 sq ft/ 2 sq m)

Reduced head height below 1.5m

Second Floor

Lower Ground Floor

Proposed First Floor