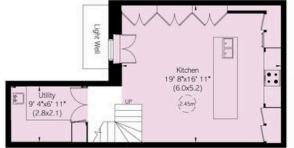

#### MONTPELIER TERRACE, SW7

Approximate Area = 1751 sq ft/ 163 sq m Including Limited Use Area (18 sq ft/ 2 sq m)

Reduced head height below 1.5m

Second Floor

Lower Ground Floor

Proposed First Floor