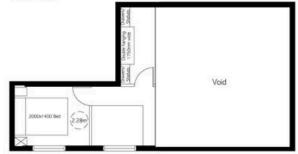

#### MONTPELIER TERRACE, SW7

Approximate Area = 1751 sq ft/ 163 sq m Including Limited Use Area (18 sq ft/ 2 sq m)

Reduced head height below 1.5m

Second Floor

Lower Ground Floor

Proposed First Floor