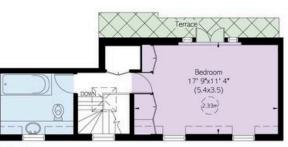

### Indoor Spaces

The two equally sized double bedroom suites occupy the second and third floors, both of which have green outlooks and south facing terraces. Having been efficiently planned each bedroom offers a superb ensuite bathroom alongside ample fitted wardrobes. There is a study/third bedroom on the first floor.

#### MONTPELIER TERRACE, SW7

Approximate Area = 1751 sq ft/ 163 sq m Including Limited Use Area (18 sq ft/ 2 sq m)

Reduced head height below 1.5m

Second Floor

Lower Ground Floor

Proposed First Floor