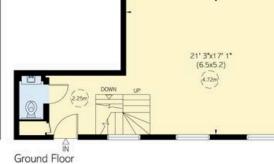

#### MONTPELIER TERRACE, SW7

Approximate Area = 1751 sq ft/ 163 sq m Including Limited Use Area (18 sq ft/ 2 sq m)

Reduced head height below 1.5m

Second Floor

Lower Ground Floor

Proposed First Floor