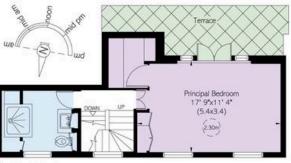

### Indoor Spaces

The two equally sized double bedroom suites occupy the second and third floors, both of which have green outlooks and south facing terraces. Having been efficiently planned each bedroom offers a superb ensuite bathroom alongside ample fitted wardrobes. There is a study/third bedroom on the first floor.

#### MONTPELIER TERRACE, SW7

Approximate Area = 1751 sq ft/ 163 sq m Including Limited Use Area (18 sq ft/ 2 sq m)

Reduced head height below 1.5m

Second Floor

Lower Ground Floor

Proposed First Floor