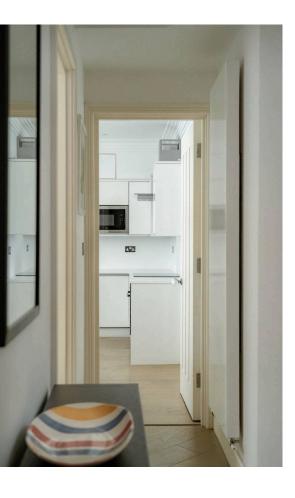

## Indoor Spaces

There is a well-proportioned kitchen with fitted units round the walls and room for an informal eating area.