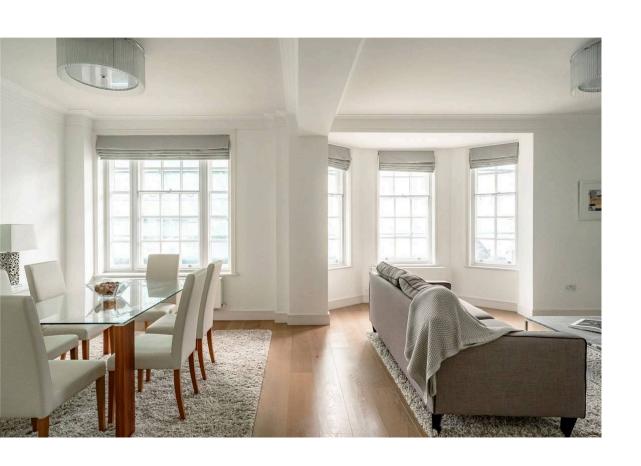

### The Property

Well-proportioned flat with light-filled reception room in a popular Art Deco apartment building. Entering the flat on the second floor, a central corridor connects the main rooms. At one end lies a generous reception room flooded with light from wide, west-facing windows. This room includes separate dining and seating areas, while wooden floors add to the sense of style

## Indoor Spaces

There is a well-proportioned kitchen with fitted units round the walls and room for an informal eating area.