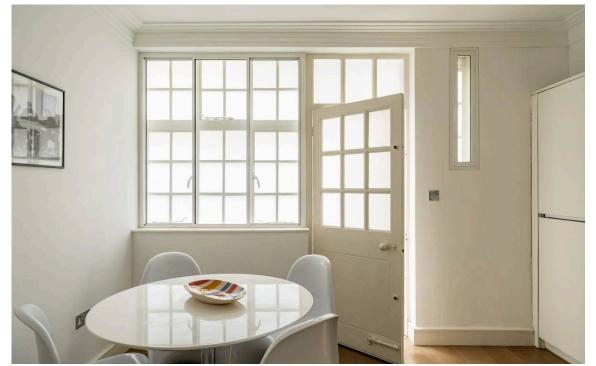

### The Property

Well-proportioned flat with light-filled reception room in a popular Art Deco apartment building. Entering the flat on the second floor, a central corridor connects the main rooms. At one end lies a generous reception room flooded with light from wide, west-facing windows. This room includes separate dining and seating areas, while wooden floors add to the sense of style