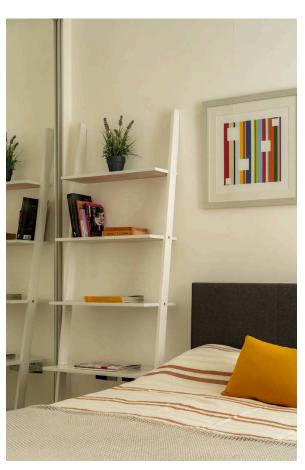

### The Property

Well-proportioned flat with light-filled reception room in a popular Art Deco apartment building. Entering the flat on the second floor, a central corridor connects the main rooms. At one end lies a generous reception room flooded with light from wide, west-facing windows. This room includes separate dining and seating areas, while wooden floors add to the sense of style

### The Bedrooms

This side of the flat also features a principal bedroom with an ensuite bathroom and a second double bedroom, this one with considerable storage space. The third bedroom is found on the far side of the flat, with an adjacent bathroom. The flat is decorated in a cool, contemporary fashion, which adds to the sense of light and space.