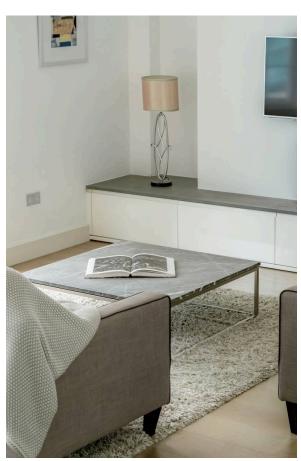

### The Property

Well-proportioned flat with light-filled reception room in a popular Art Deco apartment building. Entering the flat on the second floor, a central corridor connects the main rooms. At one end lies a generous reception room flooded with light from wide, west-facing windows. This room includes separate dining and seating areas, while wooden floors add to the sense of style