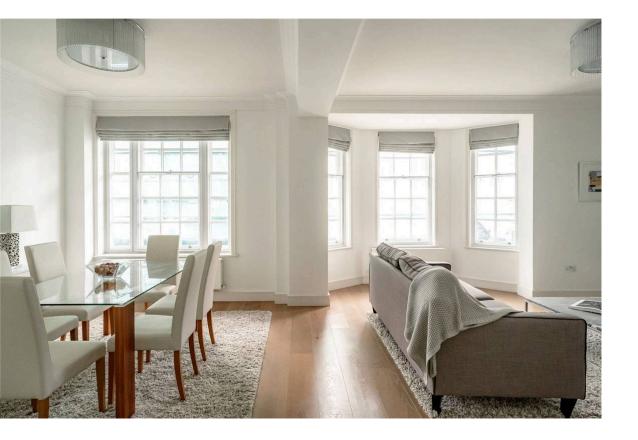

## The Property

Well-proportioned flat with light-filled reception room in a popular Art Deco apartment building. Entering the flat on the second floor, a central corridor connects the main rooms. At one end lies a generous reception room flooded with light from wide, west-facing windows. This room includes separate dining and seating areas, while wooden floors add to the sense of style