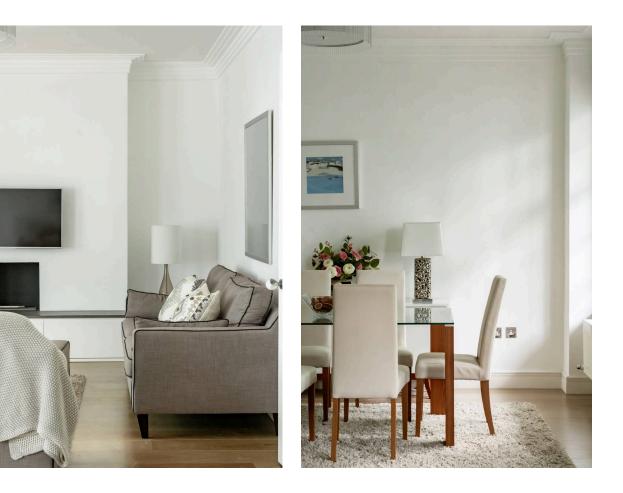

## The Property

Well-proportioned flat with light-filled reception room in a popular Art Deco apartment building. Entering the flat on the second floor, a central corridor connects the main rooms. At one end lies a generous reception room flooded with light from wide, west-facing windows. This room includes separate dining and seating areas, while wooden floors add to the sense of style