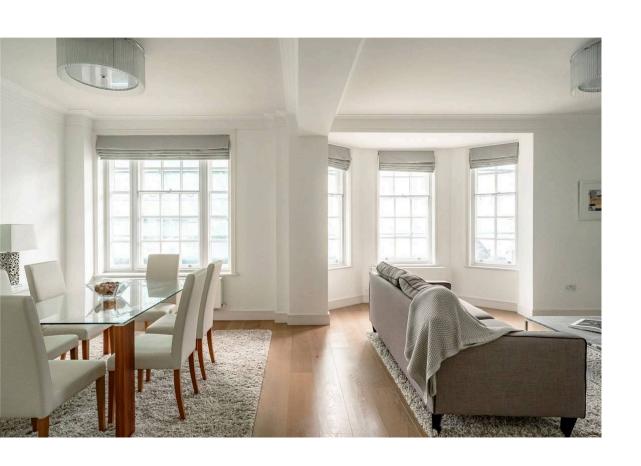

## The Property

Well-proportioned flat with light-filled reception room in a popular Art Deco apartment building. Entering the flat on the second floor, a central corridor connects the main rooms. At one end lies a generous reception room flooded with light from wide, west-facing windows. This room includes separate dining and seating areas, while wooden floors add to the sense of style

## Indoor Spaces

There is a well-proportioned kitchen with fitted units round the walls and room for an informal eating area.