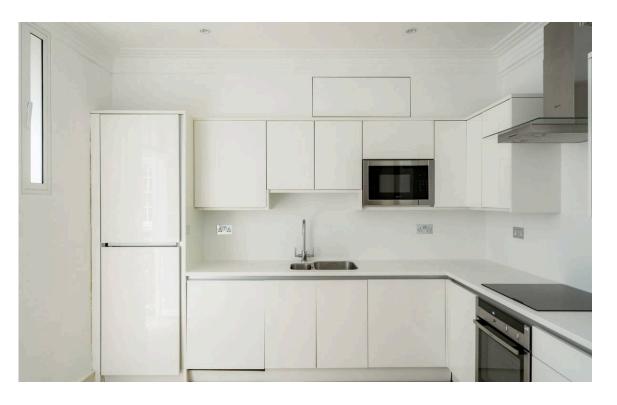

## Indoor Spaces

There is a well-proportioned kitchen with fitted units round the walls and room for an informal eating area.