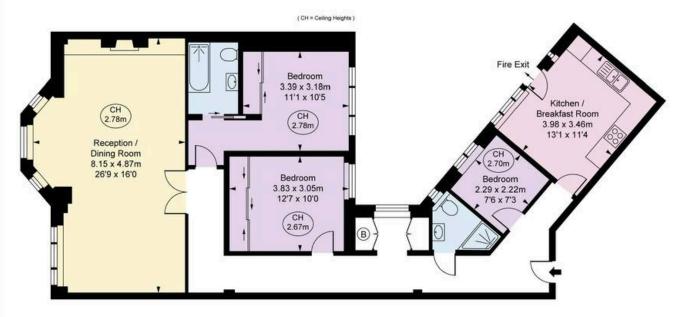

#### **Approx Gross Internal Area**

1,195 sq ft / 111.01 sq m

#### RUSSELL SIMPSON

This plan is for layout guidance only. Not drawn to scale unless stated. Windows and door openings are approximate. Whilst every care is taken in the preparation of this plan. Please check all dimensions, shapes, and compass bearings before making any decisions reliant upon them.

SECOND FLOOR