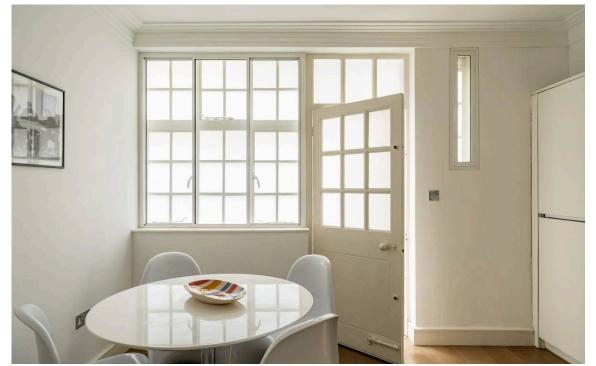

## The Property

Well-proportioned flat with light-filled reception room in a popular Art Deco apartment building. Entering the flat on the second floor, a central corridor connects the main rooms. At one end lies a generous reception room flooded with light from wide, west-facing windows. This room includes separate dining and seating areas, while wooden floors add to the sense of style