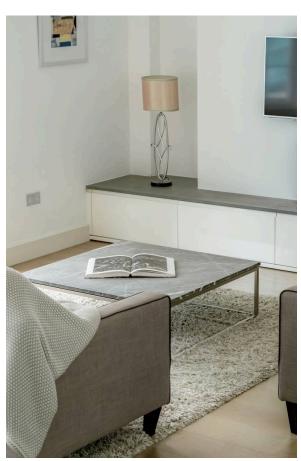

## The Property

Well-proportioned flat with light-filled reception room in a popular Art Deco apartment building. Entering the flat on the second floor, a central corridor connects the main rooms. At one end lies a generous reception room flooded with light from wide, west-facing windows. This room includes separate dining and seating areas, while wooden floors add to the sense of style