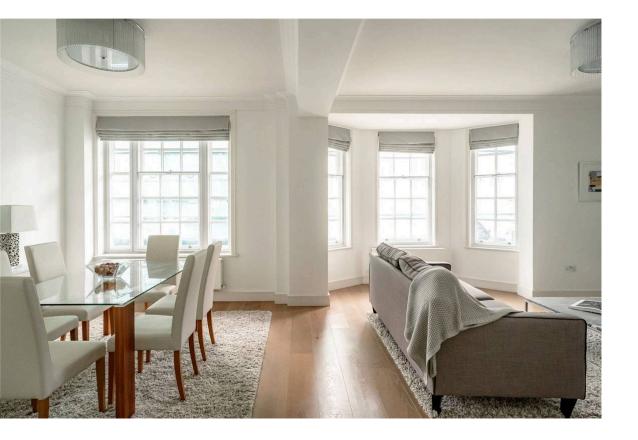

## The Property

Well-proportioned flat with light-filled reception room in a popular Art Deco apartment building. Entering the flat on the second floor, a central corridor connects the main rooms. At one end lies a generous reception room flooded with light from wide, west-facing windows. This room includes separate dining and seating areas, while wooden floors add to the sense of style

# Indoor Spaces

There is a well-proportioned kitchen with fitted units round the walls and room for an informal eating area.

5