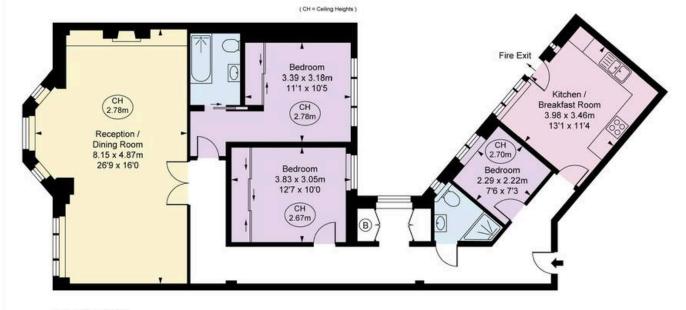

7

Malvern Court, SW7

Approx Gross Internal Area 1,195 sq ft / 111.01 sq m

#### SECOND FLOOR

This plan is for layout guidance only. Not drawn to scale unless stated. Windows and door openings are approximate. Whils every care is taken in the preparation of this plan. Please obeck all dimensions, shapes, and compass bearings before making any decisions reliant upon them.