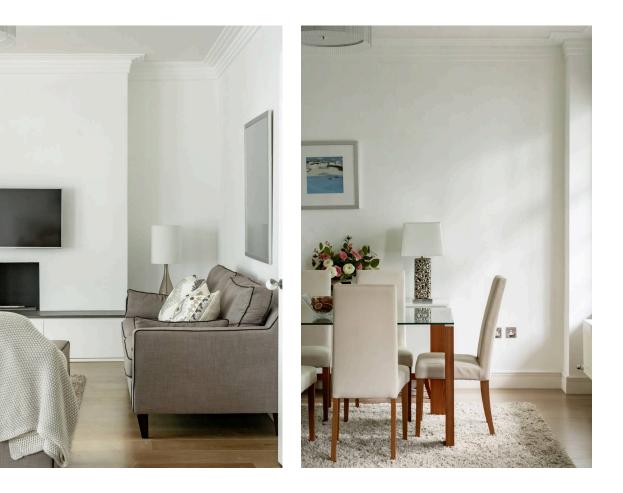

## The Property

Well-proportioned flat with light-filled reception room in a popular Art Deco apartment building. Entering the flat on the second floor, a central corridor connects the main rooms. At one end lies a generous reception room flooded with light from wide, west-facing windows. This room includes separate dining and seating areas, while wooden floors add to the sense of style

## The Bedrooms

This side of the flat also features a principal bedroom with an ensuite bathroom and a second double bedroom, this one with considerable storage space. The third bedroom is found on the far side of the flat, with an adjacent bathroom. The flat is decorated in a cool, contemporary fashion, which adds to the sense of light and space.