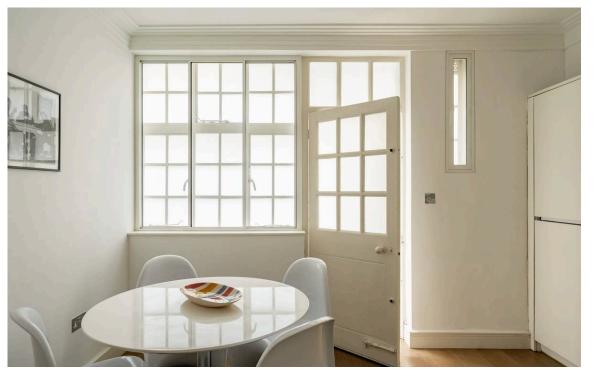

## The Property

Well-proportioned flat with light-filled reception room in a popular Art Deco apartment building. Entering the flat on the second floor, a central corridor connects the main rooms. At one end lies a generous reception room flooded with light from wide, west-facing windows. This room includes separate dining and seating areas, while wooden floors add to the sense of style

# Indoor Spaces

There is a well-proportioned kitchen with fitted units round the walls and room for an informal eating area.

5