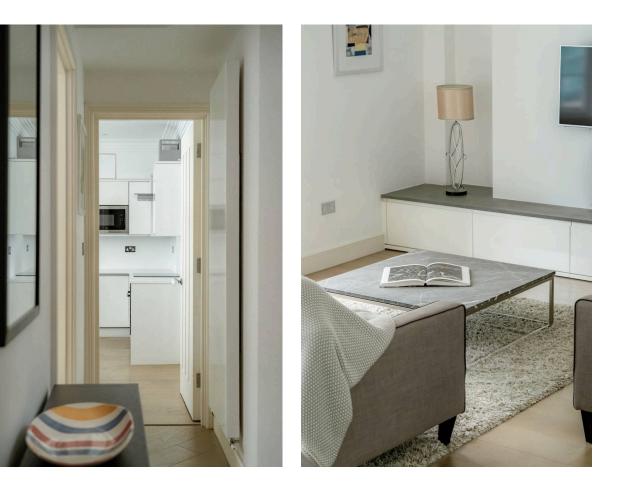

## The Property

Well-proportioned flat with light-filled reception room in a popular Art Deco apartment building. Entering the flat on the second floor, a central corridor connects the main rooms. At one end lies a generous reception room flooded with light from wide, west-facing windows. This room includes separate dining and seating areas, while wooden floors add to the sense of style

# Indoor Spaces

There is a well-proportioned kitchen with fitted units round the walls and room for an informal eating area.

5