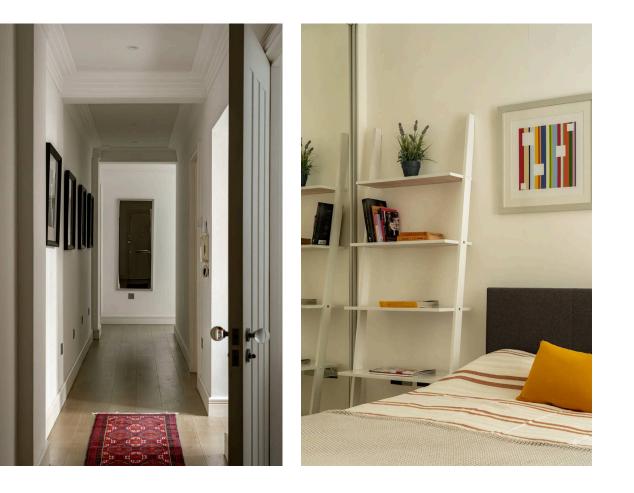

## The Property

Well-proportioned flat with light-filled reception room in a popular Art Deco apartment building. Entering the flat on the second floor, a central corridor connects the main rooms. At one end lies a generous reception room flooded with light from wide, west-facing windows. This room includes separate dining and seating areas, while wooden floors add to the sense of style

## The Bedrooms

This side of the flat also features a principal bedroom with an ensuite bathroom and a second double bedroom, this one with considerable storage space. The third bedroom is found on the far side of the flat, with an adjacent bathroom. The flat is decorated in a cool, contemporary fashion, which adds to the sense of light and space.