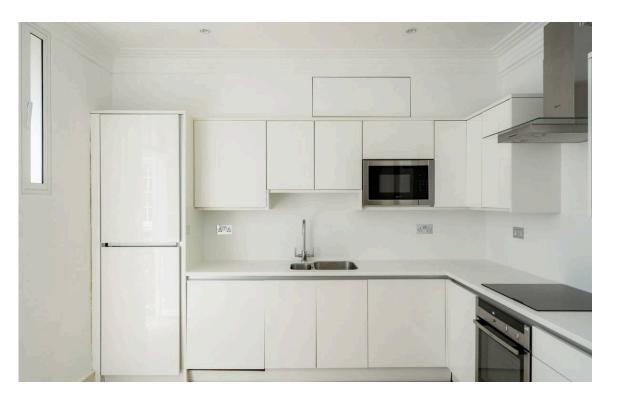

# Indoor Spaces

There is a well-proportioned kitchen with fitted units round the walls and room for an informal eating area.

5