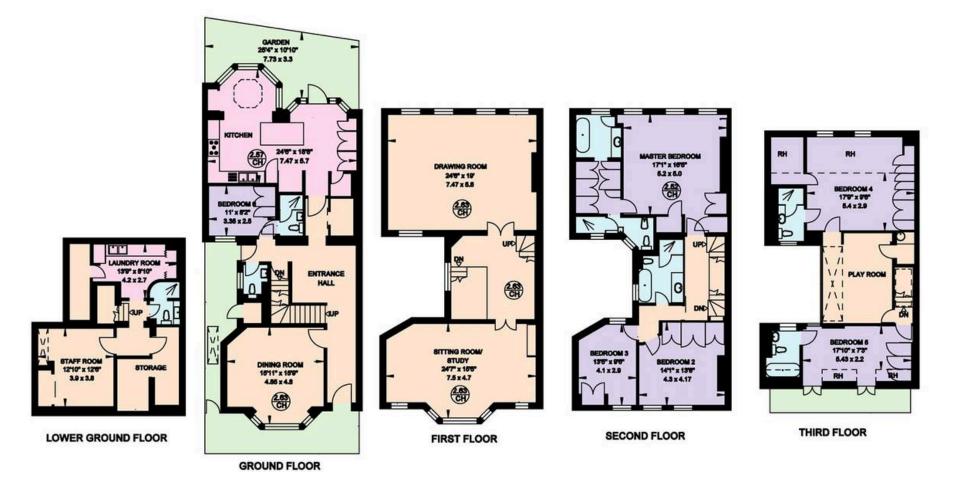

## The Property

The accommodation provides six well-appointed double bedrooms, four of which are ensuite, complementing excellent entertaining and living space. A generous kitchen/breakfast room, which spans the entire width of the house. A bright and well-proportioned first floor drawing room accompanies a formal dining room and separate study/sitting room, and as such is perfect for formal entertaining.

# Indoor Spaces

The kitchen leads out on to a pretty and well-arranged garden. The carefully considered layout of the lower ground floor hosts space for staff and an abundance of storage. There is also a separate ground floor street entrance.

# Family Home

This outstanding property offers an incoming purchaser the opportunity to acquire an extremely well balanced family home.

5