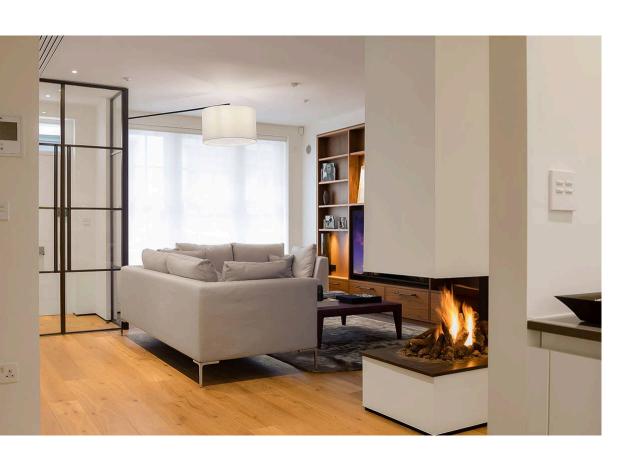

### The Property

Newly re-built using high specification materials and technology to create flexible accommodation, in the heart of Belgravia.

Arranged over only four floors, with an abundance of natural light, the house offers two bedrooms on the first floor and a large master suite on the second floor. In addition to open-plan family living space on the ground floor with kitchen, dining and sitting areas, there is a spacious media room on the lower ground floor with separate office/study room and large utility space.

## Amenities

A large integral garage, further private parking, underfloor heating and air conditioning to all rooms.

Russell Simpson Lyall Mews