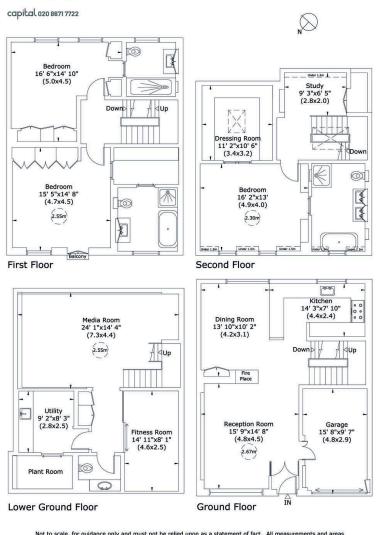

#### Lyall Mews, SW1

Gross internal area (approx.)
266 Sq m (2862 Sq ft) Including Under 1.5m
265 Sq m (2852 Sq ft) Excluding Under 1.5m
For identification only, Not to Scale

Not to scale, for guidance only and must not be relied upon as a statement of fact. All measurements and areas are approximate only (and have been prepared in accordance with the current edition of the RICS Code of Measuring Practice).