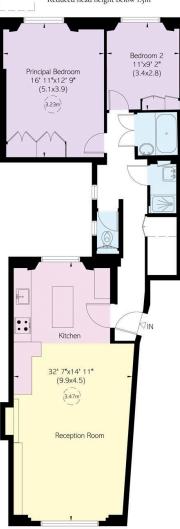

#### Linden Gardens, W2

Approximate Internal Area 987 sq ft/ 92 sq m

Including limited use area  $_{18\ \mathrm{sq\ ft/}\ 2\ \mathrm{sq\ m}}$ 

#### RUSSELL SIMPSON

This plan is for layout guidance only. Not drawn to scale unless stated. Windows and door openings are approximate. Whilst every care is taken in the preparation of this plan, please check all dimensions, shapes, and compass bearings before making any decisions reliant upon them.

Raised Ground Floor