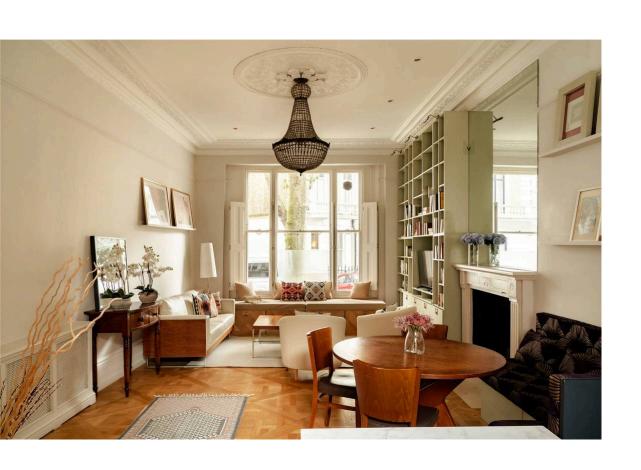

### The Property

Well-located flat with tasteful interiors on a quiet street near the centre of Notting Hill

Stepping into the flat on the raised ground floor, the entrance hall leads into an impressive reception room. The open-plan kitchen with modern fitted units flows through to a living space consisting of dining and seating areas. High ceilings, full-length windows and a double aspect add to the volume, while an ornate cornice and plaster mouldings create an impression of elegance.

The flat has been decorated in a smart fashion that mixes classic style with modern convenience.

img 1 Light Filled Reception Room
img 2 Dining

Russell Simpson Linden Gardens