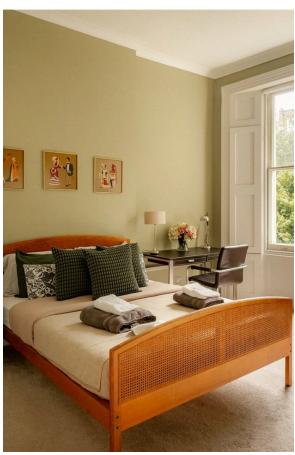

#### The Bedrooms

The flat also contains a pair of bedrooms with west facing windows and inbuilt wardrobes. Next door are a pair of bathrooms, one with a bath and the other with a shower. There is also a guest WC and a utility cupboard in the hall.

| img 1 | Second Bedroom    |
|-------|-------------------|
| img 2 | Principal Bedroom |

Russell Simpson Linden Gardens